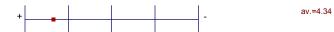

### 2. About the Instructor:

<sup>2.1)</sup> The instructor communicated the subject matter clearly.

2) The instructor's lectures and classroom activities helped me to learn the material.

<sup>2.3)</sup> The instructor provided me with a course syllabus.