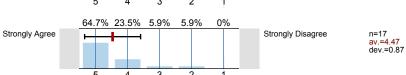

Danny Bailey
Instructor profile ()
No. of responses = 18

| Overall indicators              |                                                               |            |            |                                                                    |
|---------------------------------|---------------------------------------------------------------|------------|------------|--------------------------------------------------------------------|
| 2. About the Instructor:        |                                                               | + 5 4 3    | 2 1        | av.=4.34<br>dev.=0.94                                              |
|                                 | Surve                                                         | / Results  |            |                                                                    |
|                                 | Guivo                                                         | , i todano |            |                                                                    |
| Legend Question text            | Relative Frequencies of answers Std. Dev 255  Left pole Scale |            | Right pole | n=No. of responses<br>av.=Mean<br>dev.=Std. Dev.<br>ab.=Abstention |
| 1. About Me:                    |                                                               |            |            |                                                                    |
| 1.1) My class standing is:      |                                                               |            |            |                                                                    |
| wy dass standing is.            | Freshman (0-30 h                                              | ours)      | 13.        | .3% n=15                                                           |
|                                 | Sophomore (31-60 h                                            |            | 60'        |                                                                    |
|                                 | More than 60 hours without any degree or certi                | ficate     | 20         | %                                                                  |
|                                 | Earned certificate or associate de                            | egree      | 6.7        | 7%                                                                 |
|                                 | Earned bachelor degree or h                                   | igher      | 0%         | ó                                                                  |
| 1.2) This semester I am enroll  | led in:                                                       |            |            |                                                                    |
|                                 | 1-5 semester                                                  |            | 5.9        | 9% n=17                                                            |
|                                 | 6-9 semester                                                  |            |            | .3%                                                                |
|                                 | 10-12 semester                                                |            |            | .5%                                                                |
|                                 | 13 - 15 semester                                              |            | 5.9        | .4%                                                                |
|                                 | More than 15 semester                                         | louis      | 29         | .470                                                               |
| 1.3) I am predominantly:        |                                                               |            |            |                                                                    |
|                                 | A day st                                                      |            |            | .7% n=15                                                           |
|                                 | An evening st                                                 | udent      | 53.        | .3%                                                                |
| 1.4) I have a job at which I wo | ork:                                                          |            |            |                                                                    |
|                                 | 1-13 hours per                                                | •          | 0%         | n=18                                                               |
|                                 | 14-20 hours per                                               |            |            | .1%                                                                |
|                                 | 21-36 hours per                                               |            |            | .7%                                                                |
|                                 | More than 36 hours per                                        |            | 50         |                                                                    |
|                                 | Not emp                                                       | loyed      | 22.        | .2%                                                                |