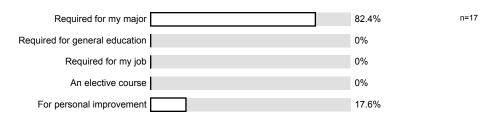

n=17

 Male
 88.2%

 Female
 11.8%

<sup>1.6)</sup> I am:

1.7) I am enrolled in this course because it is:

1.8) This class was taught: