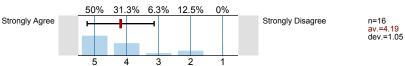

### 2. About the Instructor:

<sup>2.1)</sup> The instructor communicated the subject matter clearly.

2) The instructor's lectures and classroom activities helped me to learn the material.

<sup>2.3)</sup> The instructor provided me with a course syllabus.