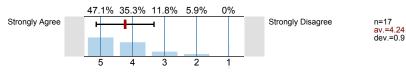

### 2. About the Instructor:

<sup>2.1)</sup> The instructor communicated the subject matter clearly.

2) The instructor's lectures and classroom activities helped me to learn the material.

<sup>2.3)</sup> The instructor provided me with a course syllabus.