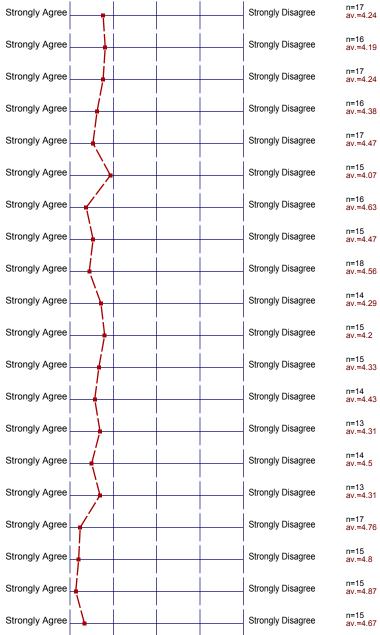

### 2. About the Instructor:

<sup>2.1)</sup> The instructor communicated the subject matter clearly.

2) The instructor's lectures and classroom activities helped me to learn the material.

<sup>2.3)</sup> The instructor provided me with a course syllabus.

<sup>2.4)</sup> The instructor spoke clearly and understandably.

2.5) The instructor was genuinely interested in teaching.