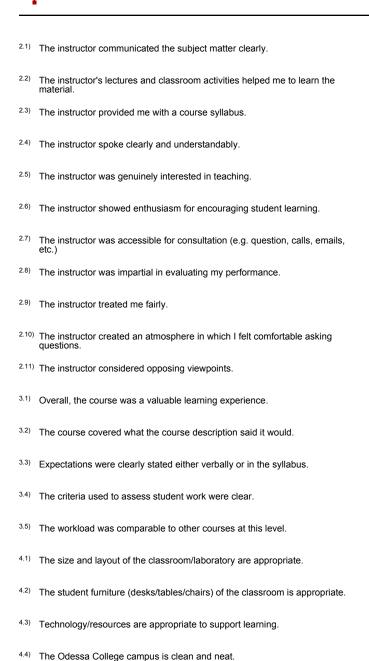

### 2. About the Instructor:

<sup>2.1)</sup> The instructor communicated the subject matter clearly.

2) The instructor's lectures and classroom activities helped me to learn the material.

<sup>2.3)</sup> The instructor provided me with a course syllabus.

<sup>2.4)</sup> The instructor spoke clearly and understandably.

2.5) The instructor was genuinely interested in teaching.