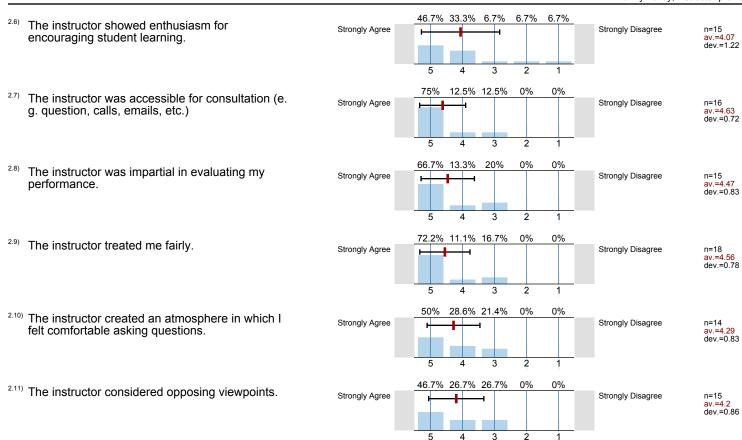

### 2. About the Instructor:

<sup>2.1)</sup> The instructor communicated the subject matter clearly.

2) The instructor's lectures and classroom activities helped me to learn the material.

<sup>2.3)</sup> The instructor provided me with a course syllabus.

<sup>2.4)</sup> The instructor spoke clearly and understandably.

2.5) The instructor was genuinely interested in teaching.