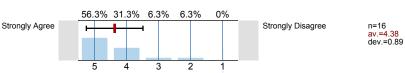

<sup>2.4)</sup> The instructor spoke clearly and understandably.

2.5) The instructor was genuinely interested in teaching.