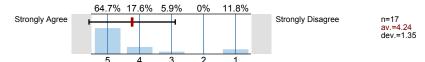

<sup>2.4)</sup> The instructor spoke clearly and understandably.

2.5) The instructor was genuinely interested in teaching.