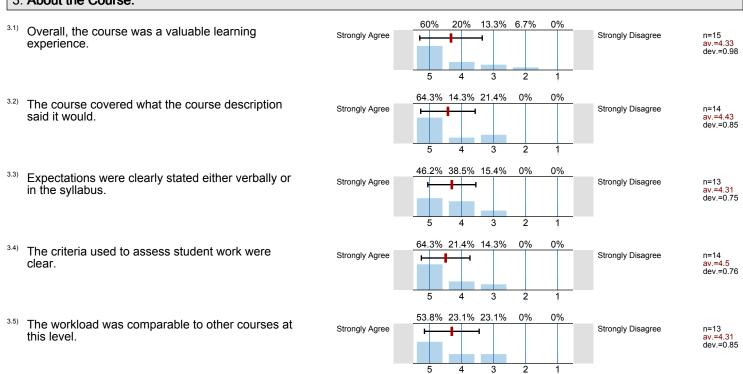

|
|                                 | Not emp                                                       | loyed      | 22.        | .2%                                                                |

n=17



 Male
 88.2%

 Female
 11.8%

<sup>1.6)</sup> I am:



1.7) I am enrolled in this course because it is:



1.8) This class was taught:



### 2. About the Instructor:

<sup>2.1)</sup> The instructor communicated the subject matter clearly.



2) The instructor's lectures and classroom activities helped me to learn the material.



<sup>2.3)</sup> The instructor provided me with a course syllabus.



<sup>2.4)</sup> The instructor spoke clearly and understandably.



2.5) The instructor was genuinely interested in teaching.





#### 3. About the Course:



#### 4. About the Campus:



#### 5. Feedback/Comments

Thank you for taking the time to complete this survey!

## **Profile**

Compilation:

Instructor profile





# Profile

Compilation: Instructor profile

2. About the Instructor: