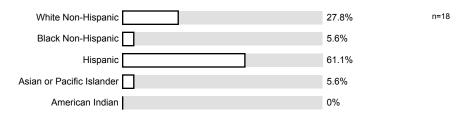

n=17

 Male
 88.2%

 Female
 11.8%

<sup>1.6)</sup> I am:

1.7) I am enrolled in this course because it is:

1.8) This class was taught: