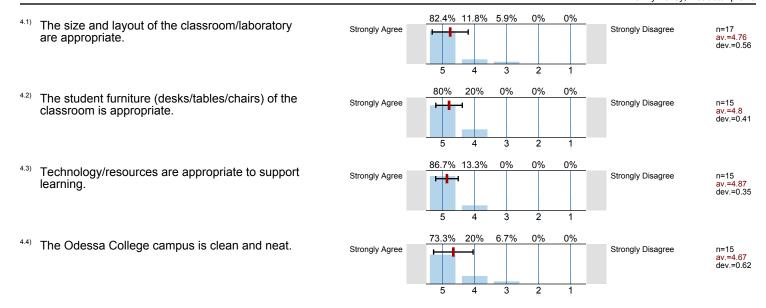

|
|                                 | Not emp                                                       | loyed      | 22.        | .2%                                                                |

n=17



 Male
 88.2%

 Female
 11.8%

<sup>1.6)</sup> I am:



1.7) I am enrolled in this course because it is:



1.8) This class was taught:



### 2. About the Instructor:

<sup>2.1)</sup> The instructor communicated the subject matter clearly.



2) The instructor's lectures and classroom activities helped me to learn the material.



<sup>2.3)</sup> The instructor provided me with a course syllabus.



<sup>2.4)</sup> The instructor spoke clearly and understandably.



2.5) The instructor was genuinely interested in teaching.





#### 3. About the Course:



#### 4. About the Campus:



#### 5. Feedback/Comments

Thank you for taking the time to complete this survey!

## **Profile**

Compilation:

Instructor profile





# Profile

Compilation: Instructor profile

2. About the Instructor: