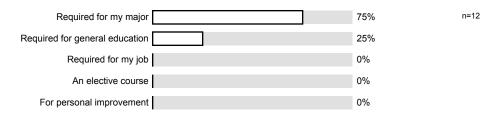

<sup>1.5)</sup> I am a:

<sup>1.6)</sup> I am:

1.7) I am enrolled in this course because it is:

1.8) This class was taught: