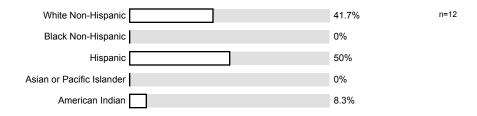

<sup>1.5)</sup> I am a:

<sup>1.6)</sup> I am:

1.7) I am enrolled in this course because it is:

1.8) This class was taught: