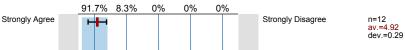

<sup>2.4)</sup> The instructor spoke clearly and understandably.

2.5) The instructor was genuinely interested in teaching.

| 3.2) | The course covered | what | the | course | description |
|------|--------------------|------|-----|--------|-------------|
|      | said it would.     |      |     |        |             |