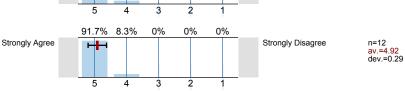

<sup>2.4)</sup> The instructor spoke clearly and understandably.

2.5) The instructor was genuinely interested in teaching.

| 3.2) | The course covered | what | the | course | description |
|------|--------------------|------|-----|--------|-------------|
|      | said it would.     |      |     |        |             |