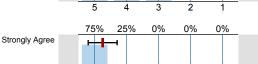

The criteria used to assess student work were clear.

The workload was comparable to other courses at this level.