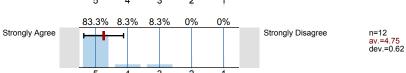

#### 2. About the Instructor:

<sup>2.1)</sup> The instructor communicated the subject matter clearly.

2) The instructor's lectures and classroom activities helped me to learn the material.

<sup>2.3)</sup> The instructor provided me with a course syllabus.

# Profile

Compilation: Instructor profile

2. About the Instructor:

av.=4.77