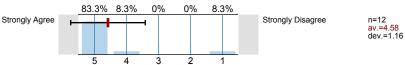

#### 2. About the Instructor:

<sup>2.1)</sup> The instructor communicated the subject matter clearly.

2) The instructor's lectures and classroom activities helped me to learn the material.

<sup>2.3)</sup> The instructor provided me with a course syllabus.