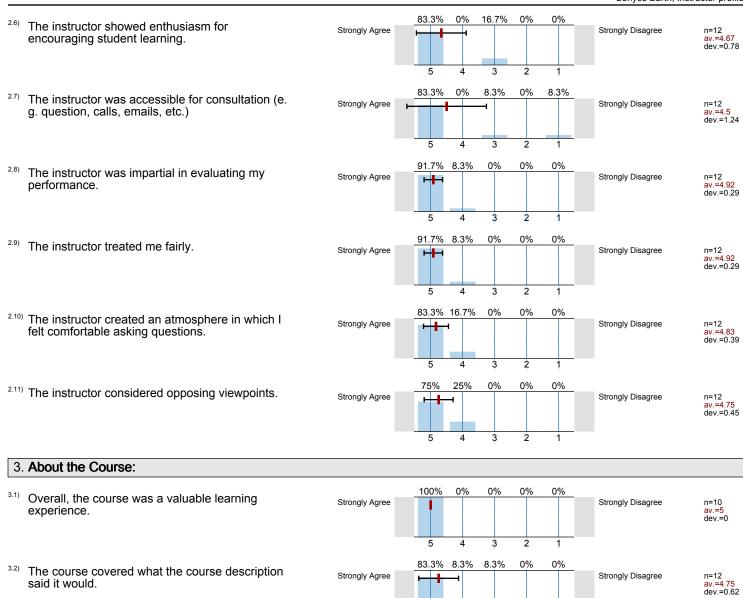

#### 2. About the Instructor:

<sup>2.1)</sup> The instructor communicated the subject matter clearly.

2) The instructor's lectures and classroom activities helped me to learn the material.

<sup>2.3)</sup> The instructor provided me with a course syllabus.

<sup>2.4)</sup> The instructor spoke clearly and understandably.

2.5) The instructor was genuinely interested in teaching.

| 3.2) | The course covered | what | the | course | description |
|------|--------------------|------|-----|--------|-------------|
|      | said it would.     |      |     |        |             |

The criteria used to assess student work were clear.

The workload was comparable to other courses at this level.