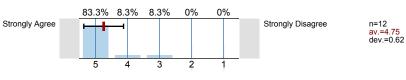

#### 2. About the Instructor:

<sup>2.1)</sup> The instructor communicated the subject matter clearly.

2) The instructor's lectures and classroom activities helped me to learn the material.

<sup>2.3)</sup> The instructor provided me with a course syllabus.