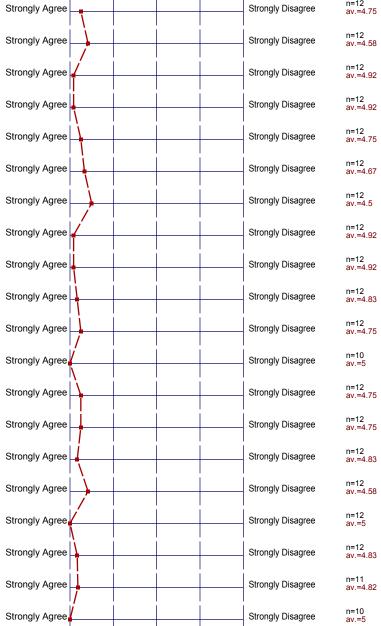

#### 2. About the Instructor:

<sup>2.1)</sup> The instructor communicated the subject matter clearly.

2) The instructor's lectures and classroom activities helped me to learn the material.

<sup>2.3)</sup> The instructor provided me with a course syllabus.

<sup>2.4)</sup> The instructor spoke clearly and understandably.

2.5) The instructor was genuinely interested in teaching.

| 3.2) | The course covered | what | the | course | description |
|------|--------------------|------|-----|--------|-------------|
|      | said it would.     |      |     |        |             |

The criteria used to assess student work were clear.

The workload was comparable to other courses at this level.