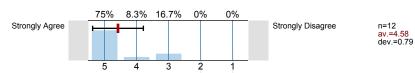

<sup>2.4)</sup> The instructor spoke clearly and understandably.

2.5) The instructor was genuinely interested in teaching.

| 3.2) | The course covered | what | the | course | description |
|------|--------------------|------|-----|--------|-------------|
|      | said it would.     |      |     |        |             |