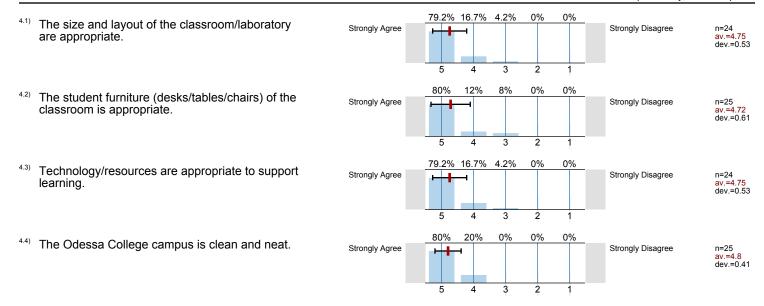

Stephen Berry
Instructor profile ()
No. of responses = 25









<sup>1.6)</sup> I am:



1.7) I am enrolled in this course because it is:



1.8) This class was taught:



### 2. About the Instructor:





The instructor's lectures and classroom activities helped me to learn the material.



<sup>2.3)</sup> The instructor provided me with a course syllabus.



<sup>2.4)</sup> The instructor spoke clearly and understandably.



2.5) The instructor was genuinely interested in teaching.







#### 4. About the Campus:



#### 5. Feedback/Comments

Thank you for taking the time to complete this survey!

## **Profile**

Compilation:

Instructor profile





# Profile

Compilation: Instructor profile

2. About the Instructor:



av.=4.79