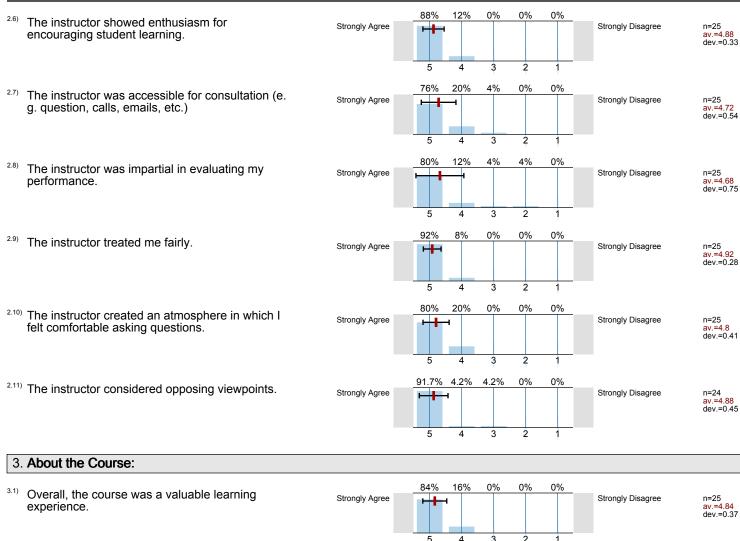

### 2. About the Instructor:

The instructor's lectures and classroom activities helped me to learn the material.

<sup>2.3)</sup> The instructor provided me with a course syllabus.

<sup>2.4)</sup> The instructor spoke clearly and understandably.

2.5) The instructor was genuinely interested in teaching.