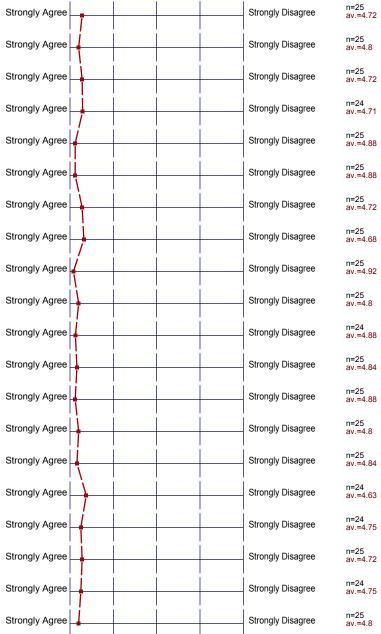

### 2. About the Instructor:

The instructor's lectures and classroom activities helped me to learn the material.

<sup>2.3)</sup> The instructor provided me with a course syllabus.

<sup>2.4)</sup> The instructor spoke clearly and understandably.

2.5) The instructor was genuinely interested in teaching.