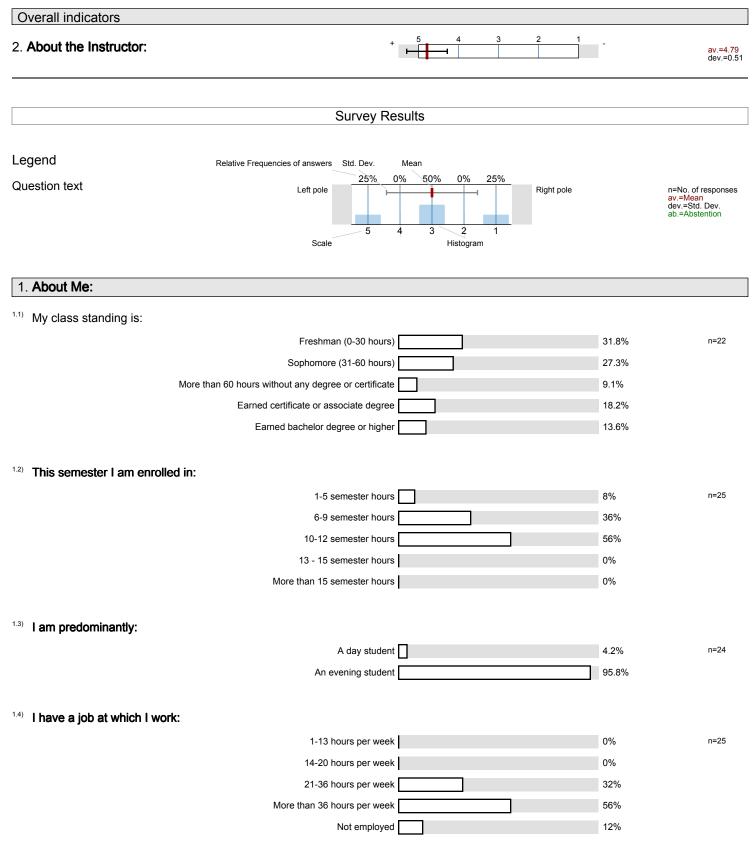

### 2. About the Instructor:

The instructor's lectures and classroom activities helped me to learn the material.

<sup>2.3)</sup> The instructor provided me with a course syllabus.

<sup>2.4)</sup> The instructor spoke clearly and understandably.

# Profile

Compilation: Instructor profile

2. About the Instructor:

av.=4.79