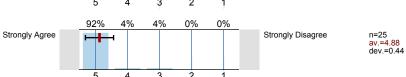

Stephen Berry
Instructor profile ()
No. of responses = 25









<sup>1.6)</sup> I am:



1.7) I am enrolled in this course because it is:



1.8) This class was taught:



### 2. About the Instructor:





The instructor's lectures and classroom activities helped me to learn the material.



<sup>2.3)</sup> The instructor provided me with a course syllabus.



<sup>2.4)</sup> The instructor spoke clearly and understandably.



2.5) The instructor was genuinely interested in teaching.







#### 4. About the Campus:



#### 5. Feedback/Comments

Thank you for taking the time to complete this survey!

## **Profile**

Compilation:

Instructor profile





# Profile

Compilation: Instructor profile

2. About the Instructor:



av.=4.79