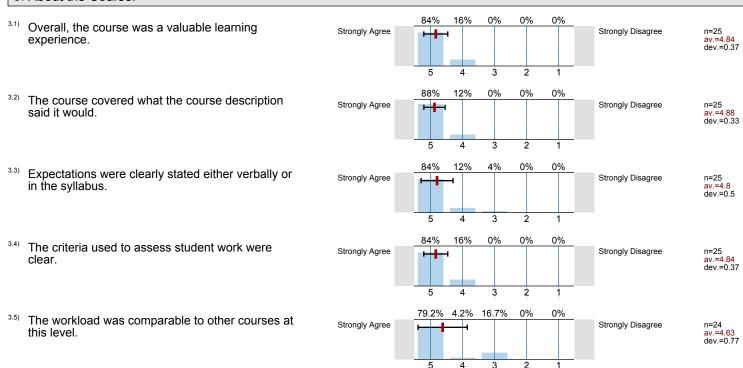

Stephen Berry
Instructor profile ()
No. of responses = 25









<sup>1.6)</sup> I am:



1.7) I am enrolled in this course because it is:



1.8) This class was taught:



### 2. About the Instructor:





The instructor's lectures and classroom activities helped me to learn the material.



<sup>2.3)</sup> The instructor provided me with a course syllabus.



<sup>2.4)</sup> The instructor spoke clearly and understandably.



2.5) The instructor was genuinely interested in teaching.







#### 4. About the Campus:



#### 5. Feedback/Comments

Thank you for taking the time to complete this survey!

## **Profile**

Compilation:

Instructor profile





# Profile

Compilation: Instructor profile

2. About the Instructor:



av.=4.79