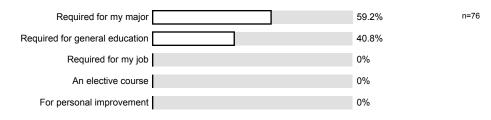

<sup>1.5)</sup> I am a:

<sup>1.6)</sup> I am:

1.7) I am enrolled in this course because it is:

1.8) This class was taught: