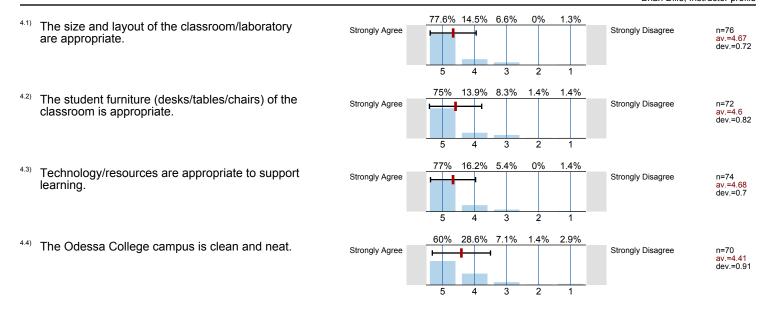

| Not employed 28.8%                           |

<sup>1.5)</sup> I am a:



<sup>1.6)</sup> I am:



1.7) I am enrolled in this course because it is:



1.8) This class was taught:



#### 2. About the Instructor:







Strongly Disagree

Strongly Disagree

n=82 av.=4.55 dev.=0.8

The instructor's lectures and classroom activities helped me to learn the material.



11%

4

n=81 av.=4.38 dev.=0.93

<sup>2.3)</sup> The instructor provided me with a course syllabus.



Strongly Disagree

<sup>2.4)</sup> The instructor spoke clearly and understandably.



2

4.9%

n=79 av.=4.53 dev.=0.84

n=82 av.=4.79 dev.=0.51

2.5) The instructor was genuinely interested in teaching.



n=76 av.=4.67 dev.=0.66



#### 3. About the Course:



#### 4. About the Campus:



#### 5. Feedback/Comments

Thank you for taking the time to complete this survey!

### **Profile**

Compilation:

Instructor profile





# Profile

Compilation: Instructor profile

2. About the Instructor:



av.=4.56