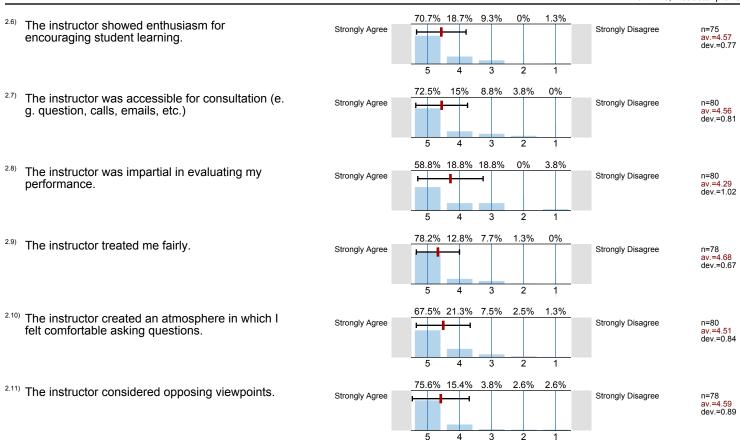

| 6 hours per week 21.3%                       |
|                                       | Not employed 28.8%                           |

<sup>1.5)</sup> I am a:



<sup>1.6)</sup> I am:



1.7) I am enrolled in this course because it is:



1.8) This class was taught:



#### 2. About the Instructor:







Strongly Disagree

Strongly Disagree

n=82 av.=4.55 dev.=0.8

The instructor's lectures and classroom activities helped me to learn the material.



11%

4

n=81 av.=4.38 dev.=0.93

<sup>2.3)</sup> The instructor provided me with a course syllabus.



Strongly Disagree

<sup>2.4)</sup> The instructor spoke clearly and understandably.



2

4.9%

n=79 av.=4.53 dev.=0.84

n=82 av.=4.79 dev.=0.51

2.5) The instructor was genuinely interested in teaching.



n=76 av.=4.67 dev.=0.66



#### 3. About the Course:



#### 4. About the Campus:



#### 5. Feedback/Comments

Thank you for taking the time to complete this survey!

### **Profile**

Compilation:

Instructor profile





# Profile

Compilation: Instructor profile

2. About the Instructor:



av.=4.56