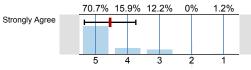

<sup>2.3)</sup> The instructor provided me with a course syllabus.

Strongly Disagree

<sup>2.4)</sup> The instructor spoke clearly and understandably.

2

4.9%

n=79 av.=4.53 dev.=0.84

n=82 av.=4.79 dev.=0.51

2.5) The instructor was genuinely interested in teaching.