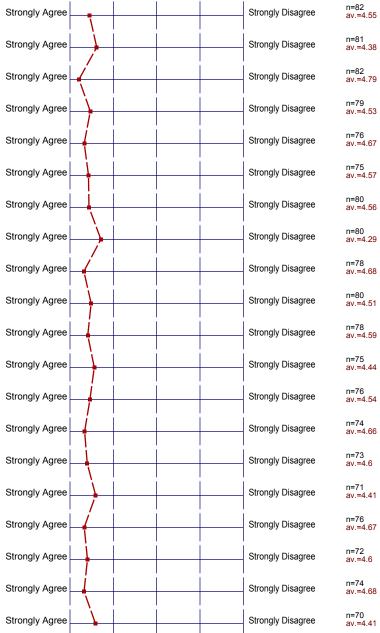

## Brian Dille

Instructor profile ()
No. of responses = 86

| Overall indicators                    |                                              |
|---------------------------------------|----------------------------------------------|
| 2. About the Instructor:              | + 5 4 3 2 1 av.=4.56 dev.=0.8                |
|                                       |                                              |
|                                       | Survey Results                               |
|                                       |                                              |
| Legend Relative Frequencies of answer |                                              |
| Question text Left pole               | av.=Mean<br>dev.=Std. Dev.<br>ab.=Abstention |
| Sca                                   | 5 4 3 2 1<br>Histogram                       |
|                                       |                                              |
| 1. About Me:                          |                                              |
| 1.1) My class standing is:            |                                              |
| Freshr                                | man (0-30 hours) 51.9% n=79                  |
| Sophomo                               | ore (31-60 hours) 40.5%                      |
| More than 60 hours without any deg    | gree or certificate 2.5%                     |
| Earned certificate or a               | associate degree 5.1%                        |
| Earned bachelor                       | degree or higher 0%                          |
|                                       |                                              |
| 1.2) This semester I am enrolled in:  |                                              |
| 1-5                                   | 5 semester hours 8.9% n=79                   |
| 6-9                                   | 9 semester hours 17.7%                       |
| 10-12                                 | 2 semester hours 38%                         |
| 13 - 15                               | 5 semester hours 29.1%                       |
| More than 15                          | 5 semester hours 6.3%                        |
|                                       |                                              |
| 1.3) I am predominantly:              |                                              |
|                                       | A day student 84.8% n=79                     |
| An                                    | evening student 15.2%                        |
|                                       |                                              |
| 1.4) I have a job at which I work:    |                                              |
| 1-13                                  | 3 hours per week 6.3% n=80                   |
|                                       | 0 hours per week 18.8%                       |
|                                       | 6 hours per week 25%                         |
| More than 36                          | 6 hours per week 21.3%                       |
|                                       | Not employed 28.8%                           |

# Profile

Compilation: Instructor profile

2. About the Instructor:

av.=4.56