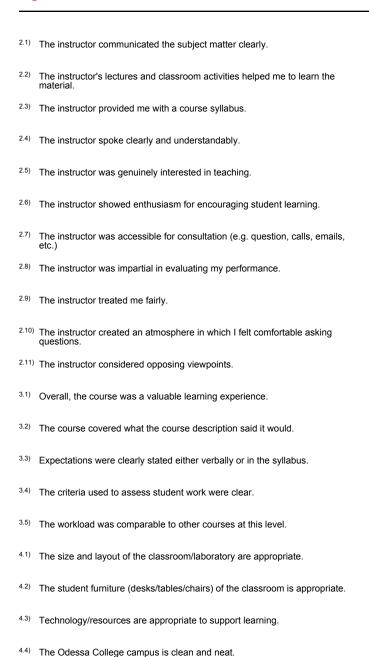

#### 2. About the Instructor:

Strongly Disagree

Strongly Disagree

n=82 av.=4.55 dev.=0.8

The instructor's lectures and classroom activities helped me to learn the material.

11%

4

n=81 av.=4.38 dev.=0.93

<sup>2.3)</sup> The instructor provided me with a course syllabus.

Strongly Disagree

<sup>2.4)</sup> The instructor spoke clearly and understandably.

2

4.9%

n=79 av.=4.53 dev.=0.84

n=82 av.=4.79 dev.=0.51

2.5) The instructor was genuinely interested in teaching.

n=76 av.=4.67 dev.=0.66

#### 3. About the Course:

#### 4. About the Campus: