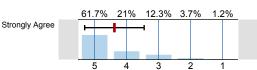

#### 2. About the Instructor:

Strongly Disagree

Strongly Disagree

n=82 av.=4.55 dev.=0.8

The instructor's lectures and classroom activities helped me to learn the material.

11%

4

n=81 av.=4.38 dev.=0.93