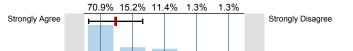

<sup>2.3)</sup> The instructor provided me with a course syllabus.

Strongly Disagree

<sup>2.4)</sup> The instructor spoke clearly and understandably.

2

4.9%

n=79 av.=4.53 dev.=0.84

n=82 av.=4.79 dev.=0.51

2.5) The instructor was genuinely interested in teaching.