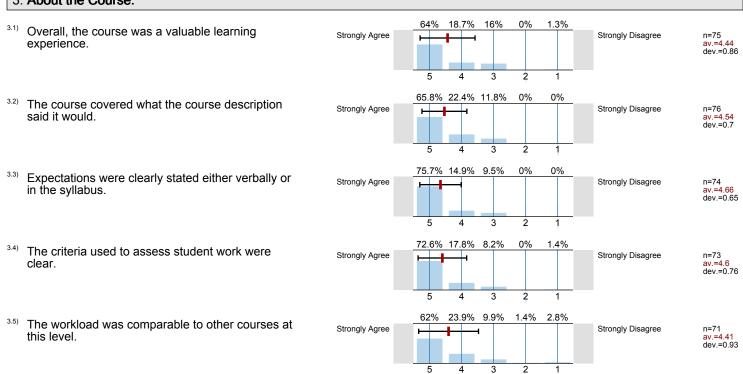

|
|                                       | Not employed 28.8%                           |

<sup>1.5)</sup> I am a:



<sup>1.6)</sup> I am:



1.7) I am enrolled in this course because it is:



1.8) This class was taught:



#### 2. About the Instructor:







Strongly Disagree

Strongly Disagree

n=82 av.=4.55 dev.=0.8

The instructor's lectures and classroom activities helped me to learn the material.



11%

4

n=81 av.=4.38 dev.=0.93

<sup>2.3)</sup> The instructor provided me with a course syllabus.



Strongly Disagree

<sup>2.4)</sup> The instructor spoke clearly and understandably.



2

4.9%

n=79 av.=4.53 dev.=0.84

n=82 av.=4.79 dev.=0.51

2.5) The instructor was genuinely interested in teaching.



n=76 av.=4.67 dev.=0.66



#### 3. About the Course:



#### 4. About the Campus:



#### 5. Feedback/Comments

Thank you for taking the time to complete this survey!

### **Profile**

Compilation:

Instructor profile





# Profile

Compilation: Instructor profile

2. About the Instructor:



av.=4.56