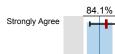

#### 2. About the Instructor:

Strongly Disagree

Strongly Disagree

n=82 av.=4.55 dev.=0.8

The instructor's lectures and classroom activities helped me to learn the material.

11%

4

n=81 av.=4.38 dev.=0.93