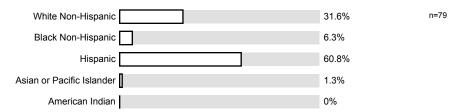

<sup>1.5)</sup> I am a:

<sup>1.6)</sup> I am:

1.7) I am enrolled in this course because it is:

1.8) This class was taught: