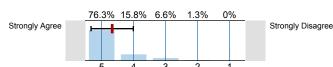

<sup>2.3)</sup> The instructor provided me with a course syllabus.

Strongly Disagree

<sup>2.4)</sup> The instructor spoke clearly and understandably.

2

4.9%

n=79 av.=4.53 dev.=0.84

n=82 av.=4.79 dev.=0.51

2.5) The instructor was genuinely interested in teaching.

n=76 av.=4.67 dev.=0.66