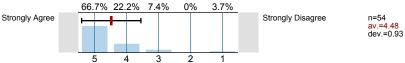

## 2. About the Instructor:

2.1) The instructor communicated the subject matter clearly.

4

3

The instructor's lectures and classroom activities helped me to learn the material.

<sup>2.3)</sup> The instructor provided me with a course syllabus.