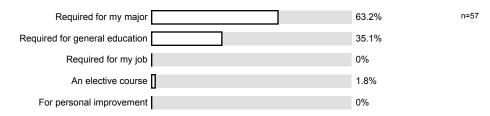

<sup>1.5)</sup> I am a:

<sup>1.6)</sup> I am:

1.7) I am enrolled in this course because it is:

1.8) This class was taught: