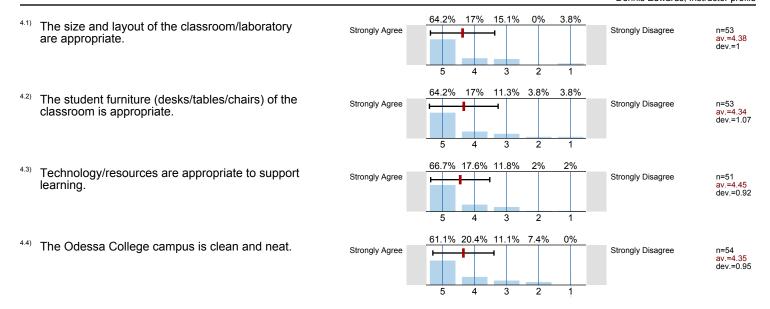

|
|                                       |                                                                                          |

<sup>1.5)</sup> I am a:



<sup>1.6)</sup> I am:



1.7) I am enrolled in this course because it is:



1.8) This class was taught:



## 2. About the Instructor:

2.1) The instructor communicated the subject matter clearly.



4

3

The instructor's lectures and classroom activities helped me to learn the material.



<sup>2.3)</sup> The instructor provided me with a course syllabus.



2

<sup>2.4)</sup> The instructor spoke clearly and understandably.



2.5) The instructor was genuinely interested in teaching.



n=58 av.=4.79 dev.=0.45

n=57 av.=4.54 dev.=0.87



#### 3. About the Course:



### 4. About the Campus:



#### 5. Feedback/Comments

Thank you for taking the time to complete this survey!

# **Profile**

Compilation:

Instructor profile





# Profile

Compilation: Instructor profile

2. About the Instructor:



av.=4.71