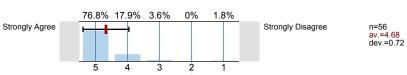

2

<sup>2.4)</sup> The instructor spoke clearly and understandably.

2.5) The instructor was genuinely interested in teaching.

n=58 av.=4.79 dev.=0.45

n=57 av.=4.54 dev.=0.87