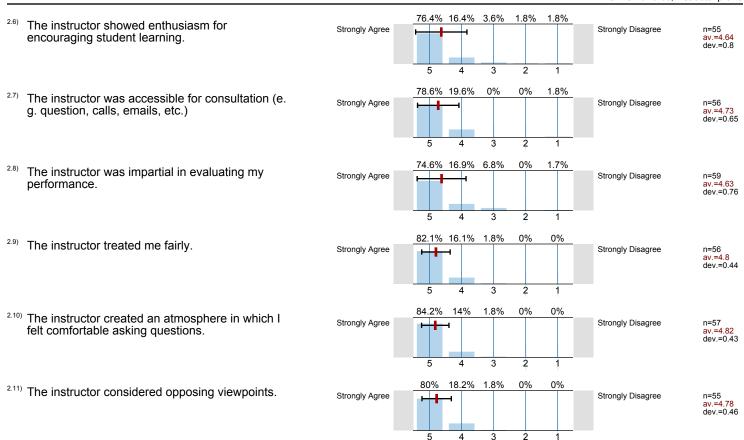

## 2. About the Instructor:

2.1) The instructor communicated the subject matter clearly.

4

3

The instructor's lectures and classroom activities helped me to learn the material.

<sup>2.3)</sup> The instructor provided me with a course syllabus.

2

<sup>2.4)</sup> The instructor spoke clearly and understandably.

2.5) The instructor was genuinely interested in teaching.

n=58 av.=4.79 dev.=0.45

n=57 av.=4.54 dev.=0.87