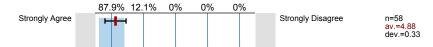

2

<sup>2.4)</sup> The instructor spoke clearly and understandably.

2.5) The instructor was genuinely interested in teaching.

n=58 av.=4.79 dev.=0.45

n=57 av.=4.54 dev.=0.87