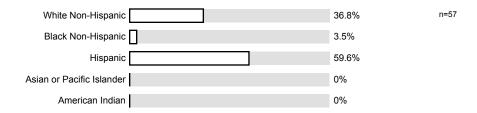

<sup>1.5)</sup> I am a:

<sup>1.6)</sup> I am:

1.7) I am enrolled in this course because it is:

1.8) This class was taught: