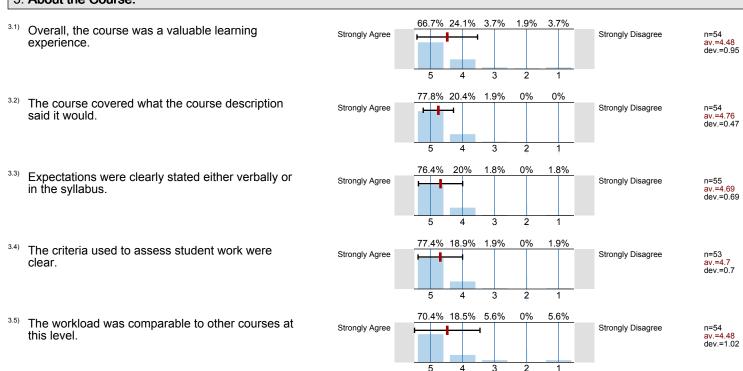

|
|                                       |                                                                                          |

<sup>1.5)</sup> I am a:



<sup>1.6)</sup> I am:



1.7) I am enrolled in this course because it is:



1.8) This class was taught:



## 2. About the Instructor:

2.1) The instructor communicated the subject matter clearly.



4

3

The instructor's lectures and classroom activities helped me to learn the material.



<sup>2.3)</sup> The instructor provided me with a course syllabus.



2

<sup>2.4)</sup> The instructor spoke clearly and understandably.



2.5) The instructor was genuinely interested in teaching.



n=58 av.=4.79 dev.=0.45

n=57 av.=4.54 dev.=0.87



#### 3. About the Course:



### 4. About the Campus:



#### 5. Feedback/Comments

Thank you for taking the time to complete this survey!

# **Profile**

Compilation:

Instructor profile





# Profile

Compilation: Instructor profile

2. About the Instructor:



av.=4.71