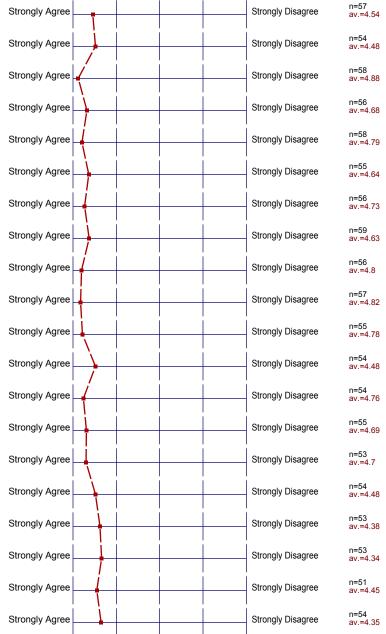

## 2. About the Instructor:

2.1) The instructor communicated the subject matter clearly.

4

3

The instructor's lectures and classroom activities helped me to learn the material.

<sup>2.3)</sup> The instructor provided me with a course syllabus.

2

<sup>2.4)</sup> The instructor spoke clearly and understandably.

2.5) The instructor was genuinely interested in teaching.

n=58 av.=4.79 dev.=0.45

n=57 av.=4.54 dev.=0.87