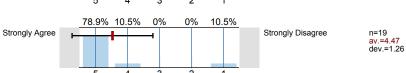

## 2. About the Instructor:

The instructor's lectures and classroom activities helped me to learn the material.

<sup>2.3)</sup> The instructor provided me with a course syllabus.

4

3

<sup>2.4)</sup> The instructor spoke clearly and understandably.