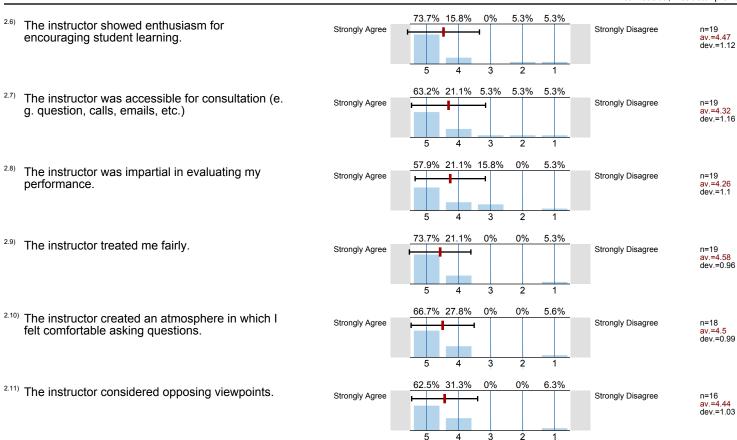

## 2. About the Instructor:

The instructor's lectures and classroom activities helped me to learn the material.

<sup>2.3)</sup> The instructor provided me with a course syllabus.

4

3

<sup>2.4)</sup> The instructor spoke clearly and understandably.

The instructor was genuinely interested in teaching.