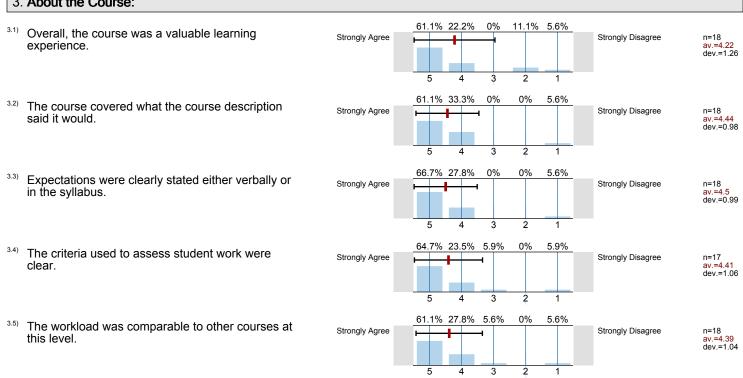

|
| More than 36 hours per w                             | eek                   | 36.8% |                                                                    |
| Not employ                                           | yed                   | 26.3% |                                                                    |





<sup>1.6)</sup> I am:



1.7) I am enrolled in this course because it is:



This class was taught:



## 2. About the Instructor:





The instructor's lectures and classroom activities helped me to learn the material.



<sup>2.3)</sup> The instructor provided me with a course syllabus.



4

3

<sup>2.4)</sup> The instructor spoke clearly and understandably.



The instructor was genuinely interested in teaching.





#### 3. About the Course:



### 4. About the Campus:



#### 5. Feedback/Comments

Thank you for taking the time to complete this survey!

## **Profile**

Compilation:

Instructor profile





4.4) The Odessa College campus is clean and neat.

# Profile

Compilation: Instructor profile

2. About the Instructor: