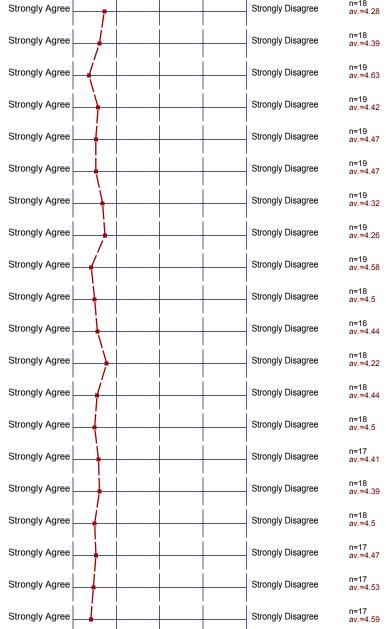

|
| Not employ                                           | yed                   | 26.3% |                                                                    |





<sup>1.6)</sup> I am:



1.7) I am enrolled in this course because it is:



This class was taught:



## 2. About the Instructor:





The instructor's lectures and classroom activities helped me to learn the material.



<sup>2.3)</sup> The instructor provided me with a course syllabus.



4

3

<sup>2.4)</sup> The instructor spoke clearly and understandably.



The instructor was genuinely interested in teaching.





#### 3. About the Course:



### 4. About the Campus:



#### 5. Feedback/Comments

Thank you for taking the time to complete this survey!

## **Profile**

Compilation:

Instructor profile





4.4) The Odessa College campus is clean and neat.

# Profile

Compilation: Instructor profile

2. About the Instructor: