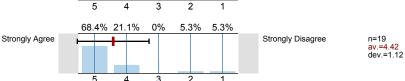

## 2. About the Instructor:

The instructor's lectures and classroom activities helped me to learn the material.

<sup>2.3)</sup> The instructor provided me with a course syllabus.

4

3

<sup>2.4)</sup> The instructor spoke clearly and understandably.