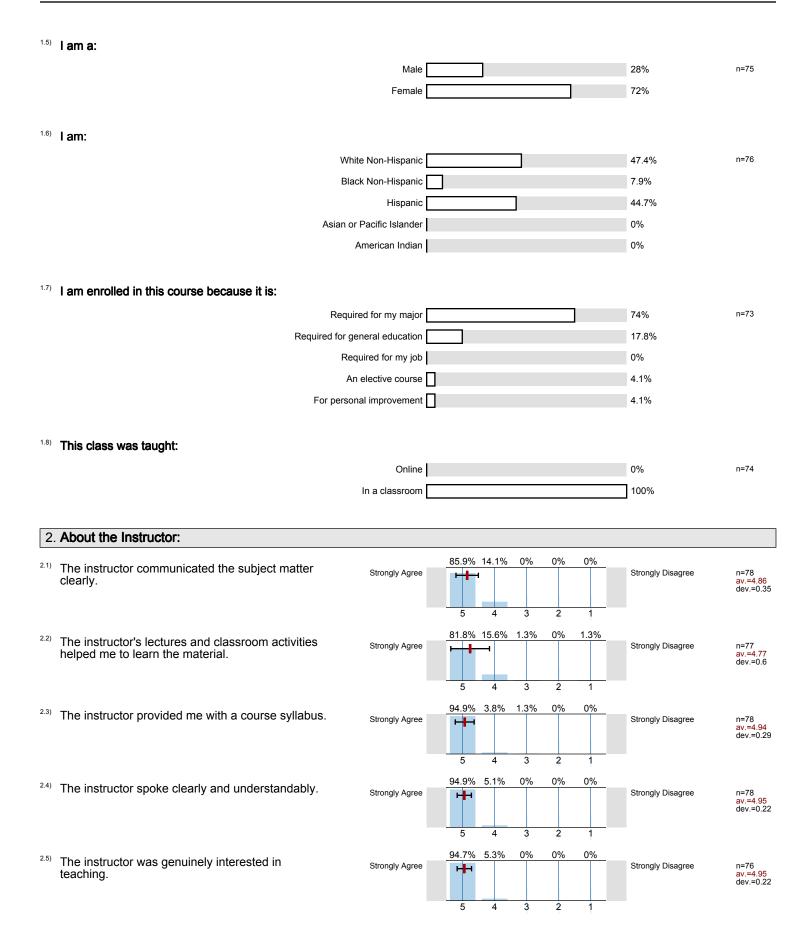

## Profile

Compilation:

material.

Instructor profile

| 2.1) | The instructor communicated the subject matter clearly.                   |
|------|---------------------------------------------------------------------------|
| 2.2) | The instructor's lectures and classroom activities helped me to learn the |

- <sup>2.3)</sup> The instructor provided me with a course syllabus.
- $^{2.4)}$  The instructor spoke clearly and understandably.
- <sup>2.5)</sup> The instructor was genuinely interested in teaching.
- <sup>2.6)</sup> The instructor showed enthusiasm for encouraging student learning.
- <sup>2.7)</sup> The instructor was accessible for consultation (e.g. question, calls, emails, etc.)
- <sup>2.8)</sup> The instructor was impartial in evaluating my performance.
- <sup>2.9)</sup> The instructor treated me fairly.
- <sup>2.10)</sup> The instructor created an atmosphere in which I felt comfortable asking questions.
- <sup>2.11)</sup> The instructor considered opposing viewpoints.
- <sup>3.1)</sup> Overall, the course was a valuable learning experience.
- $^{\rm 3.2)}$  The course covered what the course description said it would.
- <sup>3.3)</sup> Expectations were clearly stated either verbally or in the syllabus.
- <sup>3.4)</sup> The criteria used to assess student work were clear.
- <sup>3.5)</sup> The workload was comparable to other courses at this level.
- <sup>4.1)</sup> The size and layout of the classroom/laboratory are appropriate.
- <sup>4.2)</sup> The student furniture (desks/tables/chairs) of the classroom is appropriate.
- <sup>4.3)</sup> Technology/resources are appropriate to support learning.