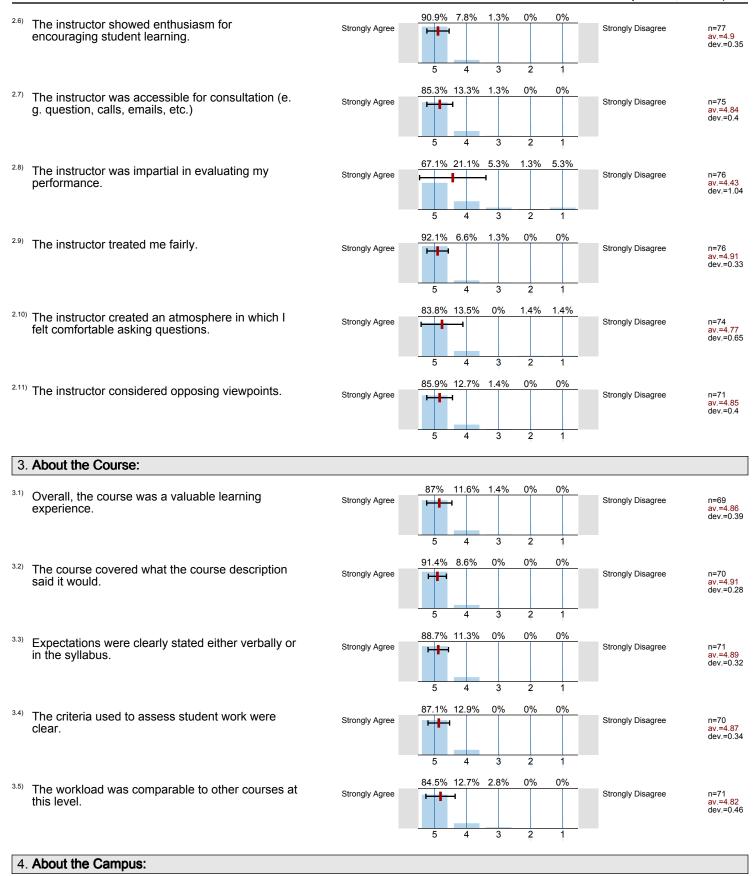

- <sup>2.3)</sup> The instructor provided me with a course syllabus.
- $^{2.4)}$  The instructor spoke clearly and understandably.
- <sup>2.5)</sup> The instructor was genuinely interested in teaching.
- <sup>2.6)</sup> The instructor showed enthusiasm for encouraging student learning.
- <sup>2.7)</sup> The instructor was accessible for consultation (e.g. question, calls, emails, etc.)
- <sup>2.8)</sup> The instructor was impartial in evaluating my performance.
- <sup>2.9)</sup> The instructor treated me fairly.
- <sup>2.10)</sup> The instructor created an atmosphere in which I felt comfortable asking questions.
- <sup>2.11)</sup> The instructor considered opposing viewpoints.
- <sup>3.1)</sup> Overall, the course was a valuable learning experience.
- $^{\rm 3.2)}$  The course covered what the course description said it would.
- <sup>3.3)</sup> Expectations were clearly stated either verbally or in the syllabus.
- <sup>3.4)</sup> The criteria used to assess student work were clear.
- <sup>3.5)</sup> The workload was comparable to other courses at this level.
- <sup>4.1)</sup> The size and layout of the classroom/laboratory are appropriate.
- <sup>4.2)</sup> The student furniture (desks/tables/chairs) of the classroom is appropriate.
- <sup>4.3)</sup> Technology/resources are appropriate to support learning.

<sup>4.4)</sup> The Odessa College campus is clean and neat.

| Strongly Agree | Strongly Disagree | n=78<br>av.=4.86 |
|----------------|-------------------|------------------|
| Strongly Agree | Strongly Disagree | n=77<br>av.=4.77 |
| Strongly Agree | Strongly Disagree | n=78<br>av.=4.94 |
| Strongly Agree | Strongly Disagree | n=78<br>av.=4.95 |
| Strongly Agree | Strongly Disagree | n=76<br>av.=4.95 |
| Strongly Agree | Strongly Disagree | n=77<br>av.=4.9  |
| Strongly Agree | Strongly Disagree | n=75<br>av.=4.84 |
| Strongly Agree | Strongly Disagree | n=76<br>av.=4.43 |
| Strongly Agree | Strongly Disagree | n=76<br>av.=4.91 |
| Strongly Agree | Strongly Disagree | n=74<br>av.=4.77 |
| Strongly Agree | Strongly Disagree | n=71<br>av.=4.85 |
| Strongly Agree | Strongly Disagree | n=69<br>av.=4.86 |
| Strongly Agree | Strongly Disagree | n=70<br>av.=4.91 |
| Strongly Agree | Strongly Disagree | n=71<br>av.=4.89 |
| Strongly Agree | Strongly Disagree | n=70<br>av.=4.87 |
| Strongly Agree | Strongly Disagree | n=71<br>av.=4.82 |
| Strongly Agree | Strongly Disagree | n=74<br>av.=3.99 |
| Strongly Agree | Strongly Disagree | n=71<br>av.=3.56 |
| Strongly Agree | Strongly Disagree | n=73<br>av.=3.11 |
| Strongly Agree | Strongly Disagree | n=72<br>av.=3.82 |