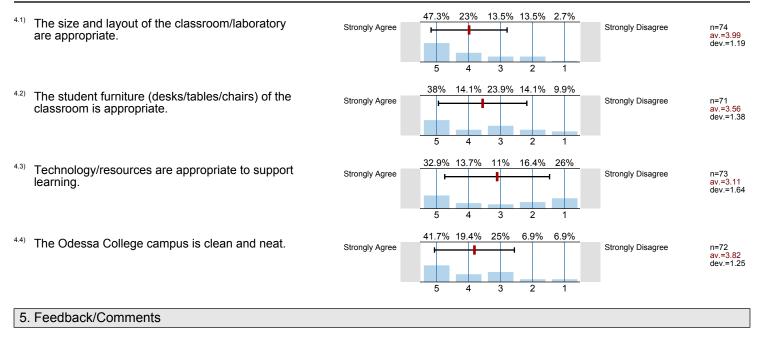

- <sup>2.3)</sup> The instructor provided me with a course syllabus.
- $^{2.4)}$  The instructor spoke clearly and understandably.
- <sup>2.5)</sup> The instructor was genuinely interested in teaching.
- <sup>2.6)</sup> The instructor showed enthusiasm for encouraging student learning.
- <sup>2.7)</sup> The instructor was accessible for consultation (e.g. question, calls, emails, etc.)
- <sup>2.8)</sup> The instructor was impartial in evaluating my performance.
- <sup>2.9)</sup> The instructor treated me fairly.
- <sup>2.10)</sup> The instructor created an atmosphere in which I felt comfortable asking questions.
- <sup>2.11)</sup> The instructor considered opposing viewpoints.
- <sup>3.1)</sup> Overall, the course was a valuable learning experience.
- $^{\rm 3.2)}$  The course covered what the course description said it would.
- <sup>3.3)</sup> Expectations were clearly stated either verbally or in the syllabus.
- <sup>3.4)</sup> The criteria used to assess student work were clear.
- <sup>3.5)</sup> The workload was comparable to other courses at this level.
- <sup>4.1)</sup> The size and layout of the classroom/laboratory are appropriate.
- <sup>4.2)</sup> The student furniture (desks/tables/chairs) of the classroom is appropriate.
- <sup>4.3)</sup> Technology/resources are appropriate to support learning.

<sup>4.4)</sup> The Odessa College campus is clean and neat.

| Strongly Agree | Strongly Disagree | n=78<br>av.=4.86 |
|----------------|-------------------|------------------|
| Strongly Agree | Strongly Disagree | n=77<br>av.=4.77 |
| Strongly Agree | Strongly Disagree | n=78<br>av.=4.94 |
| Strongly Agree | Strongly Disagree | n=78<br>av.=4.95 |
| Strongly Agree | Strongly Disagree | n=76<br>av.=4.95 |
| Strongly Agree | Strongly Disagree | n=77<br>av.=4.9  |
| Strongly Agree | Strongly Disagree | n=75<br>av.=4.84 |
| Strongly Agree | Strongly Disagree | n=76<br>av.=4.43 |
| Strongly Agree | Strongly Disagree | n=76<br>av.=4.91 |
| Strongly Agree | Strongly Disagree | n=74<br>av.=4.77 |
| Strongly Agree | Strongly Disagree | n=71<br>av.=4.85 |
| Strongly Agree | Strongly Disagree | n=69<br>av.=4.86 |
| Strongly Agree | Strongly Disagree | n=70<br>av.=4.91 |
| Strongly Agree | Strongly Disagree | n=71<br>av.=4.89 |
| Strongly Agree | Strongly Disagree | n=70<br>av.=4.87 |
| Strongly Agree | Strongly Disagree | n=71<br>av.=4.82 |
| Strongly Agree | Strongly Disagree | n=74<br>av.=3.99 |
| Strongly Agree | Strongly Disagree | n=71<br>av.=3.56 |
| Strongly Agree | Strongly Disagree | n=73<br>av.=3.11 |
| Strongly Agree | Strongly Disagree | n=72<br>av.=3.82 |