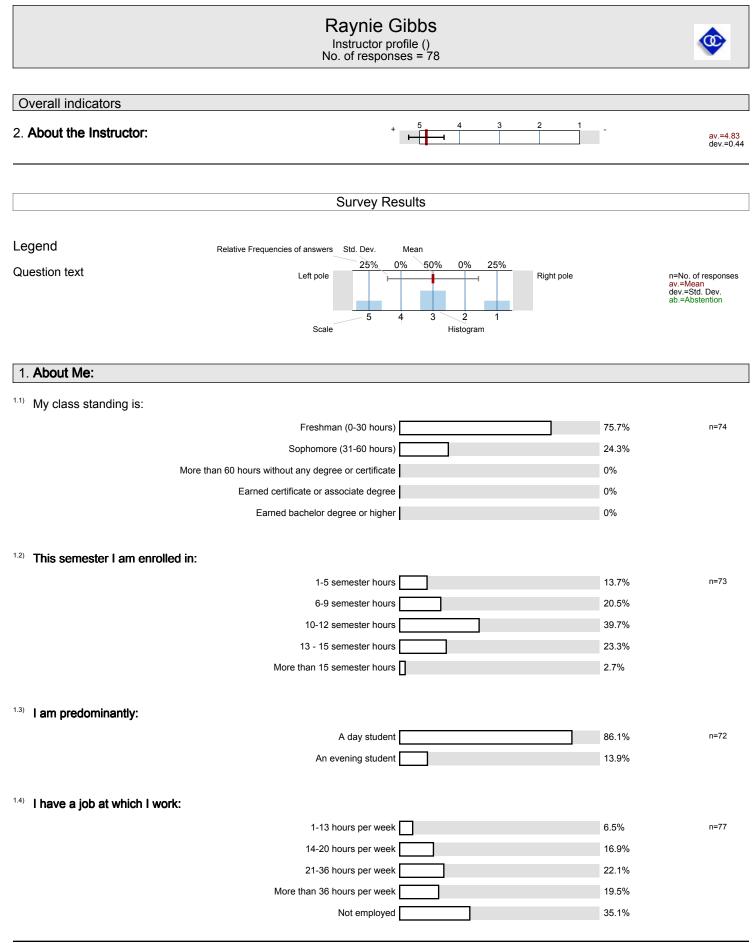

## Profile

Compilation:

material.

Instructor profile

| 2.1) | The instructor communicated the subject matter clearly.                   |
|------|---------------------------------------------------------------------------|
| 2.2) | The instructor's lectures and classroom activities helped me to learn the |

- <sup>2.3)</sup> The instructor provided me with a course syllabus.
- $^{2.4)}$  The instructor spoke clearly and understandably.
- <sup>2.5)</sup> The instructor was genuinely interested in teaching.
- <sup>2.6)</sup> The instructor showed enthusiasm for encouraging student learning.
- <sup>2.7)</sup> The instructor was accessible for consultation (e.g. question, calls, emails, etc.)
- <sup>2.8)</sup> The instructor was impartial in evaluating my performance.
- <sup>2.9)</sup> The instructor treated me fairly.
- <sup>2.10)</sup> The instructor created an atmosphere in which I felt comfortable asking questions.
- <sup>2.11)</sup> The instructor considered opposing viewpoints.
- <sup>3.1)</sup> Overall, the course was a valuable learning experience.
- $^{\rm 3.2)}$  The course covered what the course description said it would.
- <sup>3.3)</sup> Expectations were clearly stated either verbally or in the syllabus.
- <sup>3.4)</sup> The criteria used to assess student work were clear.
- <sup>3.5)</sup> The workload was comparable to other courses at this level.
- <sup>4.1)</sup> The size and layout of the classroom/laboratory are appropriate.
- <sup>4.2)</sup> The student furniture (desks/tables/chairs) of the classroom is appropriate.
- <sup>4.3)</sup> Technology/resources are appropriate to support learning.

<sup>4.4)</sup> The Odessa College campus is clean and neat.

| Strongly Agree | Strongly Disagree | n=78<br>av.=4.86 |
|----------------|-------------------|------------------|
| Strongly Agree | Strongly Disagree | n=77<br>av.=4.77 |
| Strongly Agree | Strongly Disagree | n=78<br>av.=4.94 |
| Strongly Agree | Strongly Disagree | n=78<br>av.=4.95 |
| Strongly Agree | Strongly Disagree | n=76<br>av.=4.95 |
| Strongly Agree | Strongly Disagree | n=77<br>av.=4.9  |
| Strongly Agree | Strongly Disagree | n=75<br>av.=4.84 |
| Strongly Agree | Strongly Disagree | n=76<br>av.=4.43 |
| Strongly Agree | Strongly Disagree | n=76<br>av.=4.91 |
| Strongly Agree | Strongly Disagree | n=74<br>av.=4.77 |
| Strongly Agree | Strongly Disagree | n=71<br>av.=4.85 |
| Strongly Agree | Strongly Disagree | n=69<br>av.=4.86 |
| Strongly Agree | Strongly Disagree | n=70<br>av.=4.91 |
| Strongly Agree | Strongly Disagree | n=71<br>av.=4.89 |
| Strongly Agree | Strongly Disagree | n=70<br>av.=4.87 |
| Strongly Agree | Strongly Disagree | n=71<br>av.=4.82 |
| Strongly Agree | Strongly Disagree | n=74<br>av.=3.99 |
| Strongly Agree | Strongly Disagree | n=71<br>av.=3.56 |
| Strongly Agree | Strongly Disagree | n=73<br>av.=3.11 |
| Strongly Agree | Strongly Disagree | n=72<br>av.=3.82 |