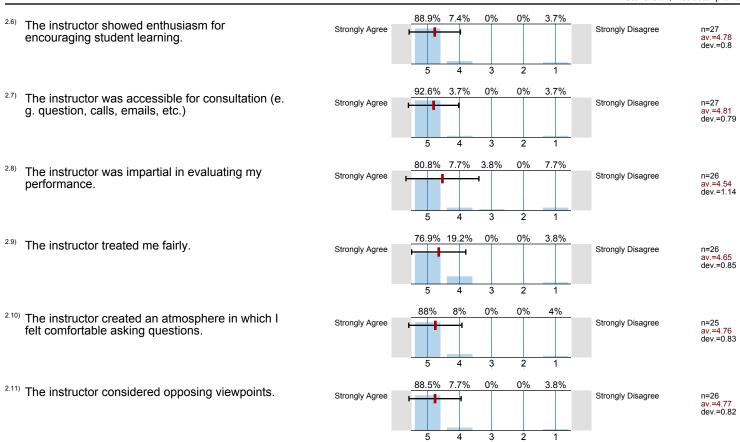

### 2. About the Instructor:

<sup>2.1)</sup> The instructor communicated the subject matter clearly.

2) The instructor's lectures and classroom activities helped me to learn the material.

<sup>2.3)</sup> The instructor provided me with a course syllabus.

2

4

3

<sup>2.4)</sup> The instructor spoke clearly and understandably.

2.5) The instructor was genuinely interested in teaching.