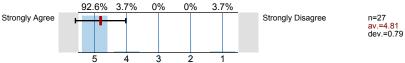

### 2. About the Instructor:

<sup>2.1)</sup> The instructor communicated the subject matter clearly.

2) The instructor's lectures and classroom activities helped me to learn the material.

<sup>2.3)</sup> The instructor provided me with a course syllabus.

2

4

3

<sup>2.4)</sup> The instructor spoke clearly and understandably.

2.5) The instructor was genuinely interested in teaching.