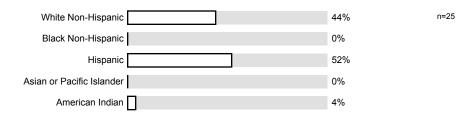

<sup>1.5)</sup> I am a:

<sup>1.6)</sup> I am:

1.7) I am enrolled in this course because it is:

1.8) This class was taught: