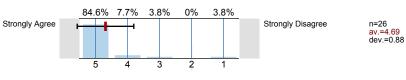

### 2. About the Instructor:

<sup>2.1)</sup> The instructor communicated the subject matter clearly.

2) The instructor's lectures and classroom activities helped me to learn the material.

<sup>2.3)</sup> The instructor provided me with a course syllabus.

2

4

3

<sup>2.4)</sup> The instructor spoke clearly and understandably.

2.5) The instructor was genuinely interested in teaching.