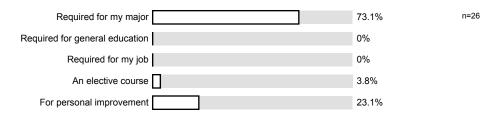

<sup>1.5)</sup> I am a:

<sup>1.6)</sup> I am:

1.7) I am enrolled in this course because it is:

1.8) This class was taught: