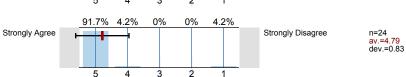

### 2. About the Instructor:

<sup>2.1)</sup> The instructor communicated the subject matter clearly.

2) The instructor's lectures and classroom activities helped me to learn the material.

<sup>2.3)</sup> The instructor provided me with a course syllabus.

2

4

3

<sup>2.4)</sup> The instructor spoke clearly and understandably.

2.5) The instructor was genuinely interested in teaching.