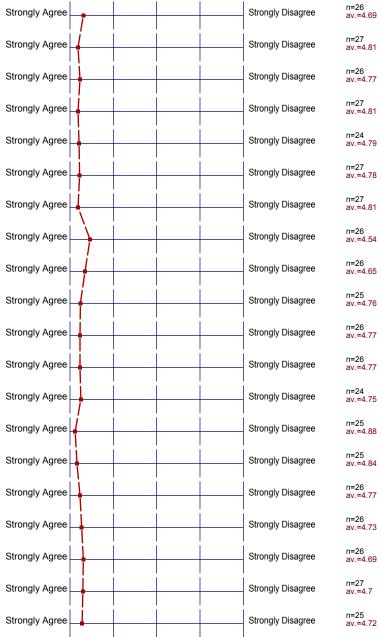

### 2. About the Instructor:

<sup>2.1)</sup> The instructor communicated the subject matter clearly.

2) The instructor's lectures and classroom activities helped me to learn the material.

<sup>2.3)</sup> The instructor provided me with a course syllabus.

2

4

3

<sup>2.4)</sup> The instructor spoke clearly and understandably.

2.5) The instructor was genuinely interested in teaching.