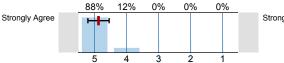

### 2. About the Instructor:

<sup>2.1)</sup> The instructor communicated the subject matter clearly.

2) The instructor's lectures and classroom activities helped me to learn the material.

<sup>2.3)</sup> The instructor provided me with a course syllabus.

2

4

3

<sup>2.4)</sup> The instructor spoke clearly and understandably.

2.5) The instructor was genuinely interested in teaching.