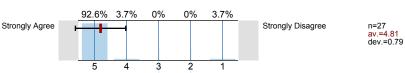

### 2. About the Instructor:

<sup>2.1)</sup> The instructor communicated the subject matter clearly.

2) The instructor's lectures and classroom activities helped me to learn the material.

<sup>2.3)</sup> The instructor provided me with a course syllabus.

2

4

3

<sup>2.4)</sup> The instructor spoke clearly and understandably.

2.5) The instructor was genuinely interested in teaching.