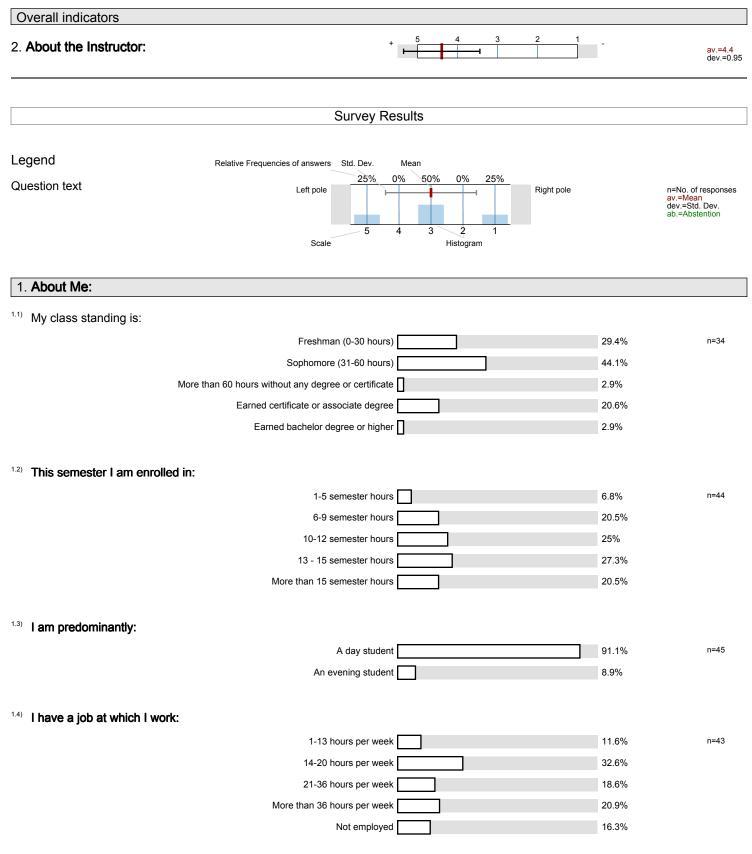

#### 2. About the Instructor:

2.1) The instructor communicated the subject matter clearly.

n=47 av.=4.32 dev.=0.93

The instructor's lectures and classroom activities helped me to learn the material.

<sup>2.3)</sup> The instructor provided me with a course syllabus.