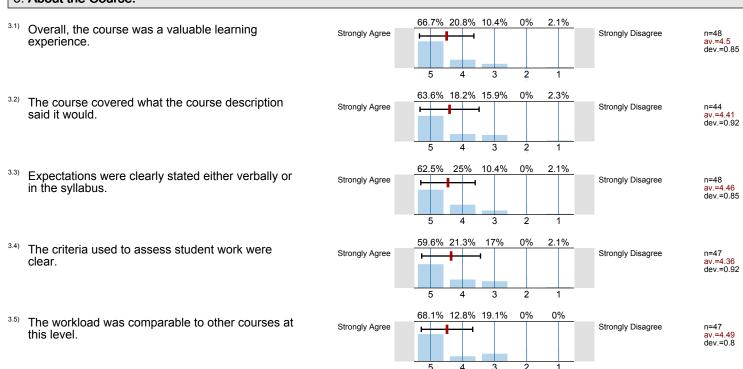

#### 3. About the Course:

<sup>2.11)</sup> The instructor considered opposing viewpoints.

3.1) Overall, the course was a valuable learning experience.

3.2) The course covered what the course description said it would.

3.3) Expectations were clearly stated either verbally or in the syllabus.

 $^{3.4)}\,\,$  The criteria used to assess student work were clear.

3.5) The workload was comparable to other courses at this level.

4.1) The size and layout of the classroom/laboratory are appropriate.