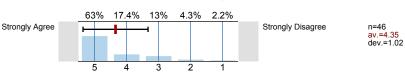

#### 2. About the Instructor:

2.1) The instructor communicated the subject matter clearly.

n=47 av.=4.32 dev.=0.93

The instructor's lectures and classroom activities helped me to learn the material.

<sup>2.3)</sup> The instructor provided me with a course syllabus.