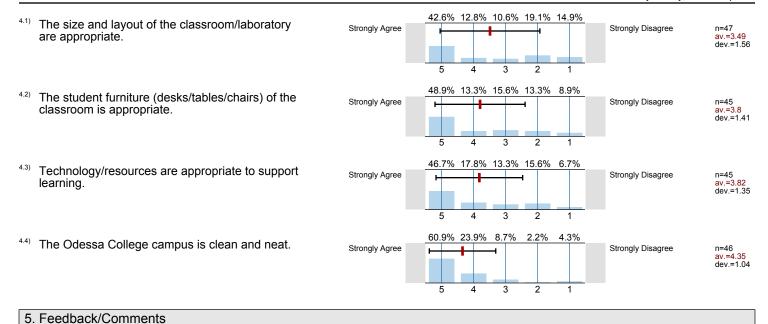

#### 4. About the Campus:

4.2) The student furniture (desks/tables/chairs) of the classroom is appropriate.

4.3) Technology/resources are appropriate to support learning.

4.4) The Odessa College campus is clean and neat.