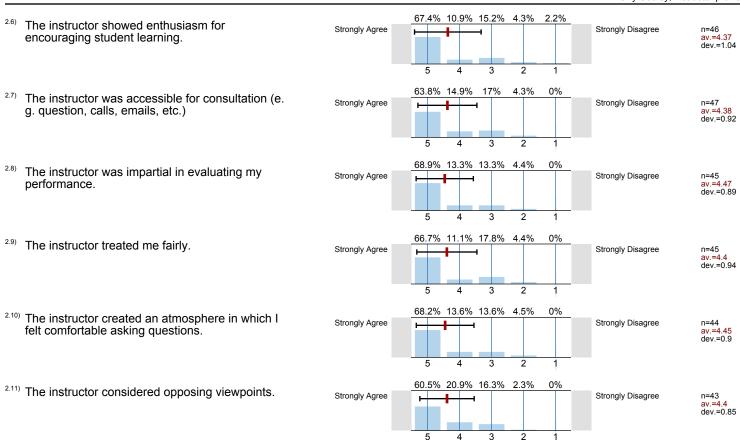

## **Profile**

Compilation:

Instructor profile

<sup>2.6)</sup> The instructor showed enthusiasm for encouraging student learning.

2.7) The instructor was accessible for consultation (e.g. question, calls, emails, etc.)

2.8) The instructor was impartial in evaluating my performance.

<sup>2.9)</sup> The instructor treated me fairly.

2.10) The instructor created an atmosphere in which I felt comfortable asking questions.

<sup>2.11)</sup> The instructor considered opposing viewpoints.

3.1) Overall, the course was a valuable learning experience.

3.2) The course covered what the course description said it would.

3.3) Expectations were clearly stated either verbally or in the syllabus.