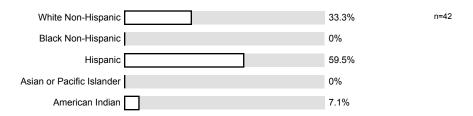

## **Terry Gouley**

Instructor profile ()
No. of responses = 49

<sup>1.6)</sup> I am:

1.7) I am enrolled in this course because it is:

1.8) This class was taught: