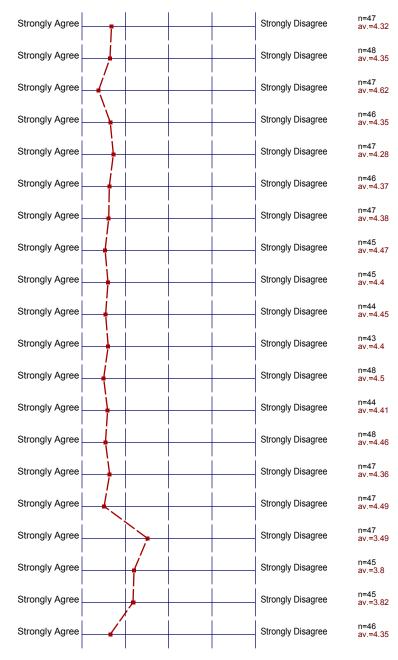

#### 2. About the Instructor:

2.1) The instructor communicated the subject matter clearly.

n=47 av.=4.32 dev.=0.93

The instructor's lectures and classroom activities helped me to learn the material.

<sup>2.3)</sup> The instructor provided me with a course syllabus.

<sup>2.4)</sup> The instructor spoke clearly and understandably.

2.5) The instructor was genuinely interested in teaching.

2.8) The instructor was impartial in evaluating my performance.

<sup>2.9)</sup> The instructor treated me fairly.

2.10) The instructor created an atmosphere in which I felt comfortable asking questions.

<sup>2.11)</sup> The instructor considered opposing viewpoints.

3.1) Overall, the course was a valuable learning experience.

3.2) The course covered what the course description said it would.

3.3) Expectations were clearly stated either verbally or in the syllabus.

 $^{3.4)}\,\,$  The criteria used to assess student work were clear.

3.5) The workload was comparable to other courses at this level.

4.1) The size and layout of the classroom/laboratory are appropriate.

4.2) The student furniture (desks/tables/chairs) of the classroom is appropriate.

4.3) Technology/resources are appropriate to support learning.

4.4) The Odessa College campus is clean and neat.