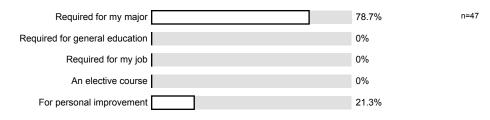

## **Terry Gouley**

Instructor profile ()
No. of responses = 49

<sup>1.6)</sup> I am:

1.7) I am enrolled in this course because it is:

1.8) This class was taught: