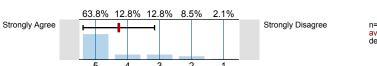

<sup>2.4)</sup> The instructor spoke clearly and understandably.

2.5) The instructor was genuinely interested in teaching.