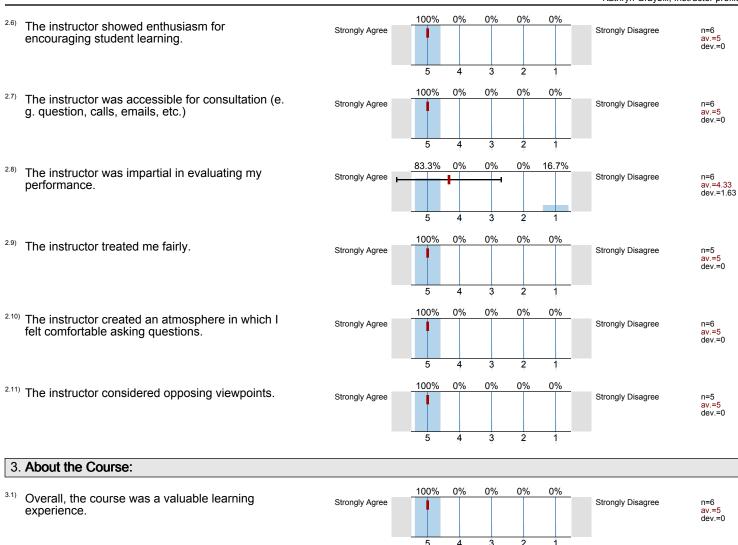

#### 2. About the Instructor:

<sup>2.1)</sup> The instructor communicated the subject matter clearly.

2

1

The instructor's lectures and classroom activities helped me to learn the material.

5

4

3

<sup>2.4)</sup> The instructor spoke clearly and understandably.

The instructor was genuinely interested in teaching.

n=6 av.=5 dev.=0

3 2

The course covered what the course description said it would.

100% 0% 0% 0% 0% Strongly Disagree Strongly Agree 2

Expectations were clearly stated either verbally or in the syllabus.

100% 0% 0% 0% 0% Strongly Agree Strongly Disagree 5 4 3 2 1

The criteria used to assess student work were clear.

100% 0% 0% Strongly Agree Strongly Disagree 5 4 3 2

The workload was comparable to other courses at this level.

100% 0% 0% 0% 0% Strongly Disagree Strongly Agree 5 3 2

### 4. About the Campus:

n=6 av.=5 dev.=0

n=6 av.=5 dev.=0

n=6 av.=5 dev.=0

n=5 av.=5 dev.=0