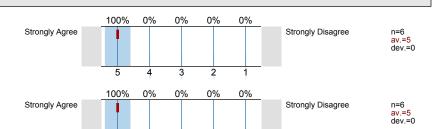

#### 2. About the Instructor:

<sup>2.1)</sup> The instructor communicated the subject matter clearly.

2

1

The instructor's lectures and classroom activities helped me to learn the material.

5

4

3

<sup>2.4)</sup> The instructor spoke clearly and understandably.

The instructor was genuinely interested in teaching.

n=6 av.=5 dev.=0

3 2

The course covered what the course description said it would.

100% 0% 0% 0% 0% Strongly Disagree Strongly Agree 2