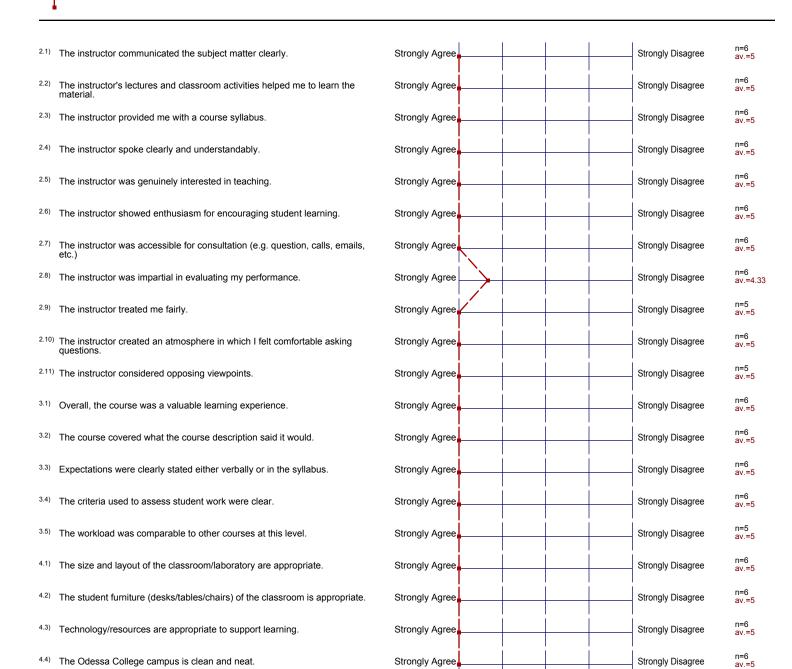

#### 2. About the Instructor:

<sup>2.1)</sup> The instructor communicated the subject matter clearly.

2

1

The instructor's lectures and classroom activities helped me to learn the material.

5

4

3

<sup>2.4)</sup> The instructor spoke clearly and understandably.

The instructor was genuinely interested in teaching.

n=6 av.=5 dev.=0

3 2

The course covered what the course description said it would.

100% 0% 0% 0% 0% Strongly Disagree Strongly Agree 2

Expectations were clearly stated either verbally or in the syllabus.

100% 0% 0% 0% 0% Strongly Agree Strongly Disagree 5 4 3 2 1

The criteria used to assess student work were clear.

100% 0% 0% Strongly Agree Strongly Disagree 5 4 3 2

The workload was comparable to other courses at this level.

100% 0% 0% 0% 0% Strongly Disagree Strongly Agree 5 3 2

### 4. About the Campus:

n=6 av.=5 dev.=0

n=6 av.=5 dev.=0

n=6 av.=5 dev.=0

n=5 av.=5 dev.=0