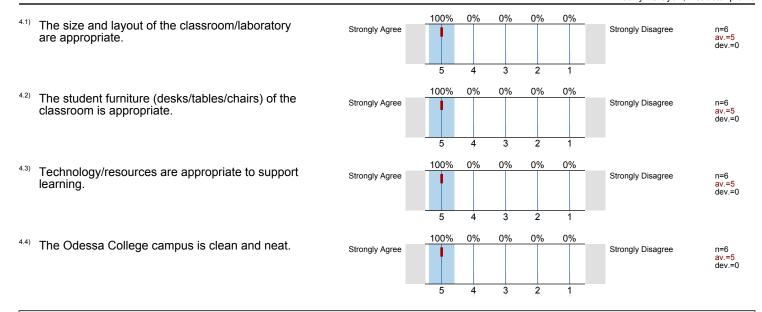

### 4. About the Campus:

n=6 av.=5 dev.=0

n=6 av.=5 dev.=0

n=6 av.=5 dev.=0

n=5 av.=5 dev.=0