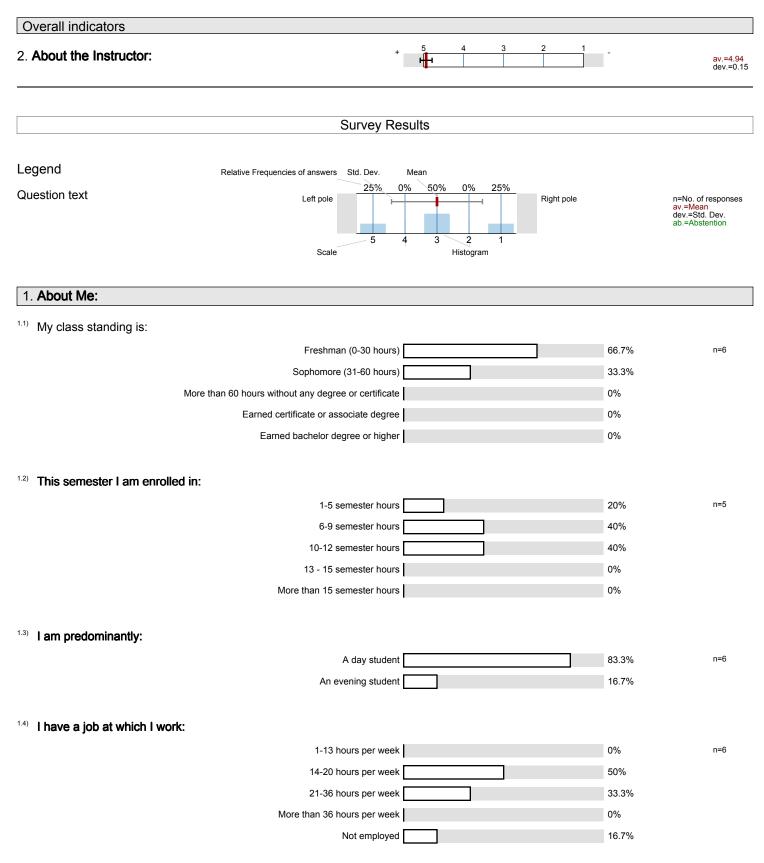

#### 2. About the Instructor:

<sup>2.1)</sup> The instructor communicated the subject matter clearly.

2

1

The instructor's lectures and classroom activities helped me to learn the material.

5

4

3