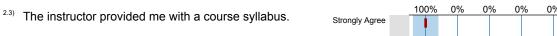

<sup>2.4)</sup> The instructor spoke clearly and understandably.

The instructor was genuinely interested in teaching.

n=6 av.=5 dev.=0

3 2

The course covered what the course description said it would.

100% 0% 0% 0% 0% Strongly Disagree Strongly Agree 2