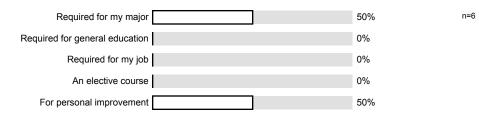

## Kathryn Graybill

Instructor profile ()
No. of responses = 6





n=6

83.3%

16.7%

83.3% 0% 16.7% 0% 0%

|                           | <sup>1.5)</sup> lan  |
|---------------------------|----------------------|
| Male                      |                      |
| Female                    |                      |
|                           |                      |
|                           | <sup>1.6)</sup> I am |
| White Non-Hispanic        |                      |
| Black Non-Hispanic        |                      |
| Hispanic                  |                      |
| Asian or Pacific Islander |                      |
| American Indian           |                      |

1.7) I am enrolled in this course because it is:



This class was taught:



#### 2. About the Instructor:

<sup>2.1)</sup> The instructor communicated the subject matter clearly.



2

1

The instructor's lectures and classroom activities helped me to learn the material.







5

4

3

<sup>2.4)</sup> The instructor spoke clearly and understandably.



The instructor was genuinely interested in teaching.



n=6 av.=5 dev.=0



3 2

The course covered what the course description said it would.

100% 0% 0% 0% 0% Strongly Disagree Strongly Agree 2

Expectations were clearly stated either verbally or in the syllabus.

100% 0% 0% 0% 0% Strongly Agree Strongly Disagree 5 4 3 2 1

The criteria used to assess student work were clear.

100% 0% 0% Strongly Agree Strongly Disagree 5 4 3 2

The workload was comparable to other courses at this leve