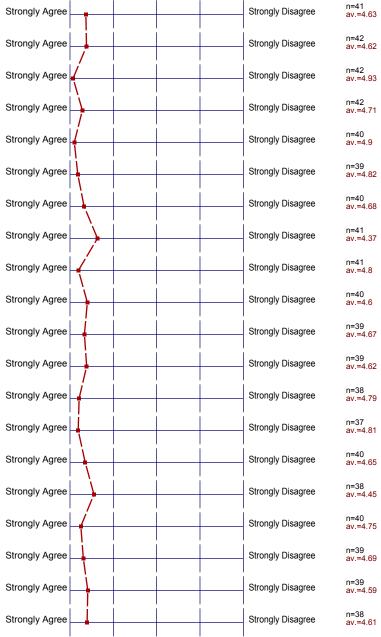

### 2. About the Instructor:

<sup>2.1)</sup> The instructor communicated the subject matter clearly.

The instructor's lectures and classroom activities helped me to learn the material.

<sup>2.3)</sup> The instructor provided me with a course syllabus.

<sup>2.4)</sup> The instructor spoke clearly and understandably.

The instructor was genuinely interested in teaching.

4

n=40 av.=4.9 dev.=0.3

av.=4.62 dev.=0.81

The course covered what the course description said it would.

81.6% 15.8% 2.6% 0% 0% Strongly Agree

30%

67.5%

n=38 av.=4.79 dev.=0.47

Expectations were clearly stated either verbally or in the syllabus.

Strongly Agree

81.1% 18.9% 0% 0% 0% Strongly Disagree 5 3 2 1

2.5%

3

n=37 av.=4.81 dev.=0.4

The criteria used to assess student work were clear.

Strongly Agree

Strongly Disagree

Strongly Disagree

n=40 av.=4.65 dev.=0.53

The workload was comparable to other courses at this level.

Strongly Agree

63.2% 23.7% 7.9% 5.3% 0% Strongly Disagree 5 2

2

n=38 av.=4.45 dev.=0.86