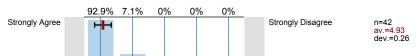

3

n=37 av.=4.81 dev.=0.4

The criteria used to assess student work were clear.

Strongly Agree

Strongly Disagree

Strongly Disagree

n=40 av.=4.65 dev.=0.53

The workload was comparable to other courses at this level.