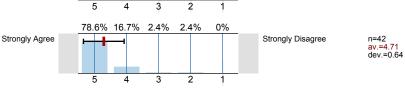

Deborah Hargis Instructor profile () No. of responses = 42

| Overall indicators              |                                                        |                       |            |                                                                    |
|---------------------------------|--------------------------------------------------------|-----------------------|------------|--------------------------------------------------------------------|
| 2. About the Instructor:        |                                                        | + 5 4 3               | 2 1        | av.=4.7<br>dev.=0.62                                               |
|                                 |                                                        |                       |            |                                                                    |
| Survey Results                  |                                                        |                       |            |                                                                    |
| Legend                          | Relative Frequencies of answers Std. Dev.              | Mean<br>0% 50% 0% 25% |            |                                                                    |
| Question text                   | Left pole                                              |                       | Right pole | n=No. of responses<br>av.=Mean<br>dev.=Std. Dev.<br>ab.=Abstention |
|                                 | Scale 5                                                | 4 3 2 1<br>Histogram  |            |                                                                    |
|                                 |                                                        |                       |            |                                                                    |
| 1. About Me:                    |                                                        |                       |            |                                                                    |
| 1.1) My class standing is:      |                                                        |                       |            |                                                                    |
|                                 | Freshman (0-30 ho                                      | ours)                 | 70         | ).7% n=41                                                          |
|                                 | Sophomore (31-60 ho                                    | ours)                 | 24         | 1.4%                                                               |
|                                 | More than 60 hours without any degree or certification | cate                  | 2.4        | 4%                                                                 |
|                                 | Earned certificate or associate de                     | gree                  | 0%         | %                                                                  |
|                                 | Earned bachelor degree or high                         | gher 🛮                | 2.         | 4%                                                                 |
|                                 |                                                        |                       |            |                                                                    |
| 1.2) This semester I am enrol   | led in:                                                |                       |            |                                                                    |
|                                 | 1-5 semester h                                         | ours                  | 9.5        | 5% n=42                                                            |
|                                 | 6-9 semester h                                         | ours                  | 19         | 9%                                                                 |
|                                 | 10-12 semester h                                       | ours                  | 35         | 5.7%                                                               |
|                                 | 13 - 15 semester h                                     | ours                  | 33         | 3.3%                                                               |
|                                 | More than 15 semester h                                | ours 🛮                | 2.4        | 4%                                                                 |
| 1.3) I am predominantly:        |                                                        |                       |            |                                                                    |
|                                 | A day stu                                              | dent                  | 92         | 2.3% n=39                                                          |
|                                 | An evening stud                                        | dent                  | 7.         | 7%                                                                 |
| 1.4) I have a job at which I wo | ork:                                                   |                       |            |                                                                    |
| -                               | 1-13 hours per w                                       | veek                  | 10         | 0% n=40                                                            |
|                                 | 14-20 hours per w                                      |                       | 12         | 2.5%                                                               |
|                                 | 21-36 hours per w                                      |                       |            | 0%                                                                 |
|                                 | More than 36 hours per w                               | veek                  | 15         | 5%                                                                 |
|                                 | Not emplo                                              | byed                  | 42         | 2.5%                                                               |
|                                 |                                                        |                       |            |                                                                    |