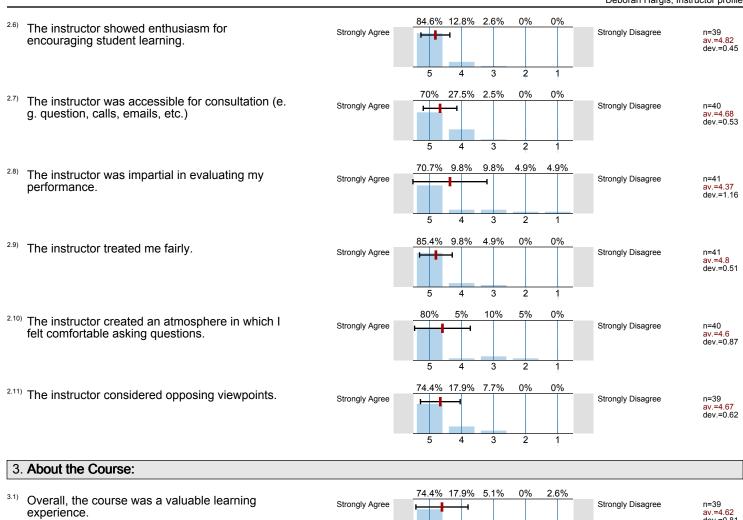

### 2. About the Instructor:

<sup>2.1)</sup> The instructor communicated the subject matter clearly.

The instructor's lectures and classroom activities helped me to learn the material.

<sup>2.3)</sup> The instructor provided me with a course syllabus.

<sup>2.4)</sup> The instructor spoke clearly and understandably.

The instructor was genuinely interested in teaching.

4

n=40 av.=4.9 dev.=0.3

av.=4.62 dev.=0.81

The course covered what the course description said it would.

81.6% 15.8% 2.6% 0% 0% Strongly Agree

30%

67.5%

n=38 av.=4.79 dev.=0.47

Expectations were clearly stated either verbally or in the syllabus.

Strongly Agree

81.1% 18.9% 0% 0% 0% Strongly Disagree 5 3 2 1

2.5%

3

n=37 av.=4.81 dev.=0.4

The criteria used to assess student work were clear.

Strongly Agree

Strongly Disagree

Strongly Disagree

n=40 av.=4.65 dev.=0.53

The workload was comparable to other courses at this level.

Strongly Agree

63.2% 23.7% 7.9% 5.3% 0% Strongly Disagree 5 2

2

n=38 av.=4.45 dev.=0.86