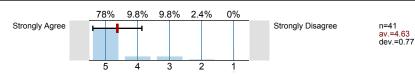

<sup>2.4)</sup> The instructor spoke clearly and understandably.

The instructor was genuinely interested in teaching.

4

n=40 av.=4.9 dev.=0.3

av.=4.62 dev.=0.81

The course covered what the course description said it would.