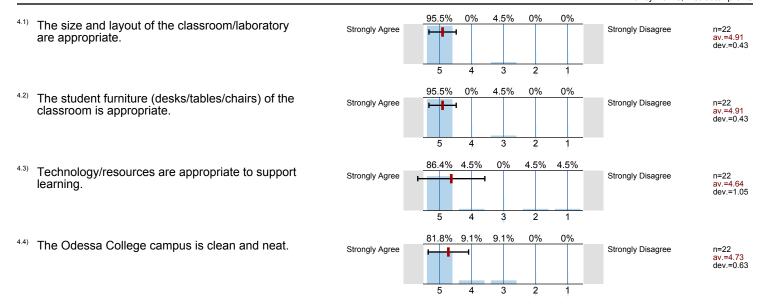

| 100% |      | 0%  | <del>-</del><br>0% | 0%  |                   |                         |
| 2.4) | The instructor spoke clearly and understandably. Strongly Agree         |      | 370  | 7,0 | 070                | 3,0 | Strongly Disagree | n=22<br>av.=5           |
|      |                                                                         |      |      |     |                    |     |                   | dev.=0                  |
|      |                                                                         | 5    | 4    | 3   | 2                  | 1   |                   |                         |

Strongly Agree

<sup>2.5)</sup> The instructor was genuinely interested in teaching.

100%



### 4. About the Campus:

5

3

2



### 5. Feedback/Comments

Thank you for taking the time to complete this survey!

## **Profile**

Compilation:

Instructor profile



# Profile

Compilation: Instructor profile

2. About the Instructor:



av.=4.98