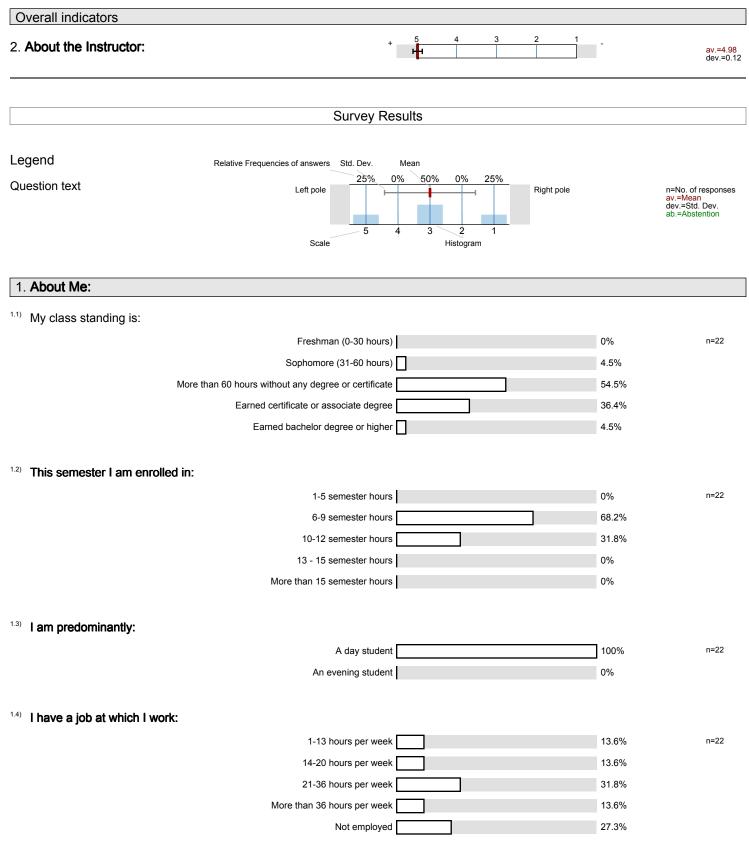

Nancy Harris
Instructor profile ()
No. of responses = 22

n=22 av.=5 dev.=0

Strongly Disagree

| 1.5) | I am a:                                                                 |      |      |     |                    |     |                   |                         |
|------|-------------------------------------------------------------------------|------|------|-----|--------------------|-----|-------------------|-------------------------|
|      | Male                                                                    |      |      |     |                    |     | 14.3%             | n=21                    |
|      | Female                                                                  |      |      |     |                    |     | 85.7%             |                         |
|      |                                                                         |      |      |     |                    |     |                   |                         |
| 1.6) | I am:                                                                   |      |      |     |                    |     |                   |                         |
| ,    |                                                                         |      |      |     |                    |     |                   |                         |
|      | White Non-Hispanic                                                      |      |      |     |                    |     | 50%               | n=22                    |
|      | Black Non-Hispanic                                                      |      |      |     |                    |     | 4.5%              |                         |
|      | Hispanic                                                                |      |      |     |                    |     | 40.9%             |                         |
|      | Asian or Pacific Islander                                               |      |      |     |                    |     | 4.5%              |                         |
|      | American Indian                                                         |      |      |     |                    |     | 0%                |                         |
|      |                                                                         |      |      |     |                    |     |                   |                         |
| 1.7) | I am enrolled in this course because it is:                             |      |      |     |                    |     |                   |                         |
|      | Required for my major                                                   |      |      |     |                    |     | 90.5%             | n=21                    |
|      | Required for general education                                          |      |      |     |                    |     | 0%                |                         |
|      | Required for my job                                                     | •    |      |     |                    |     | 0%                |                         |
|      | An elective course                                                      |      |      |     |                    |     | 0%                |                         |
|      |                                                                         |      |      |     |                    |     |                   |                         |
|      | For personal improvement                                                |      |      |     |                    |     | 9.5%              |                         |
|      |                                                                         |      |      |     |                    |     |                   |                         |
| 1.8) | This class was taught:                                                  |      |      |     |                    |     |                   |                         |
|      | Online                                                                  |      |      |     |                    |     | 0%                | n=21                    |
|      | In a classroom                                                          |      |      |     |                    |     | 100%              |                         |
|      |                                                                         |      |      |     |                    |     |                   |                         |
| 2.   | About the Instructor:                                                   |      |      |     |                    |     |                   |                         |
|      |                                                                         | 100% | 0%   | 0%  | 0%                 | 0%  |                   |                         |
| 2.1) | The instructor communicated the subject matter clearly.  Strongly Agree |      | 0 70 | 070 | 070                | 070 | Strongly Disagree | n=22<br>av.=5           |
|      | oldary.                                                                 |      |      |     |                    |     |                   | dev.=0                  |
|      |                                                                         | 5    | 4    | 3   | 2                  | 1   |                   |                         |
| 2.2) | The instructor's lectures and classroom activities Strongly Agree       | 100% | 0%   | 0%  | 0%                 | 0%  |                   |                         |
|      | helped me to learn the material.  Strongly Agree                        |      |      |     |                    |     | Strongly Disagree | n=22<br>av.=5<br>dev.=0 |
|      |                                                                         |      |      |     |                    |     |                   | ucvo                    |
|      |                                                                         | 5    | 4    | 3   | 2                  | 1   |                   |                         |
| 2.3) | The instructor provided me with a course syllabus.  Strongly Agree      | 100% | 0%   | 0%  | 0%                 | 0%  | Strongly Disagree | n=22                    |
|      |                                                                         |      |      |     |                    |     |                   | n=22<br>av.=5<br>dev.=0 |
|      |                                                                         | 5    | 4    | 3   | 2                  | 1   |                   |                         |
|      |                                                                         | 100% |      | 0%  | <del>-</del><br>0% | 0%  |                   |                         |
| 2.4) | The instructor spoke clearly and understandably. Strongly Agree         |      | 370  | 7,0 | 070                | 3,0 | Strongly Disagree | n=22<br>av.=5           |
|      |                                                                         |      |      |     |                    |     |                   | dev.=0                  |
|      |                                                                         | 5    | 4    | 3   | 2                  | 1   |                   |                         |