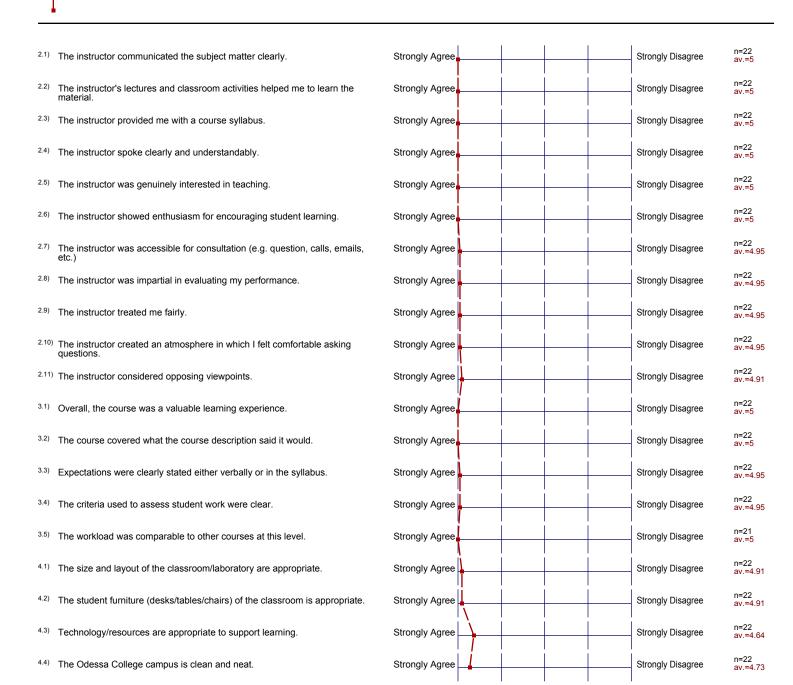

|
| 2.4) | The instructor spoke clearly and understandably. Strongly Agree         |      | 370  | 7,0 | 070                | 3,0 | Strongly Disagree | n=22<br>av.=5           |
|      |                                                                         |      |      |     |                    |     |                   | dev.=0                  |
|      |                                                                         | 5    | 4    | 3   | 2                  | 1   |                   |                         |

Strongly Agree

<sup>2.5)</sup> The instructor was genuinely interested in teaching.

100%



### 4. About the Campus:

5

3

2



### 5. Feedback/Comments

Thank you for taking the time to complete this survey!

## **Profile**

Compilation:

Instructor profile



# Profile

Compilation: Instructor profile

2. About the Instructor:



av.=4.98