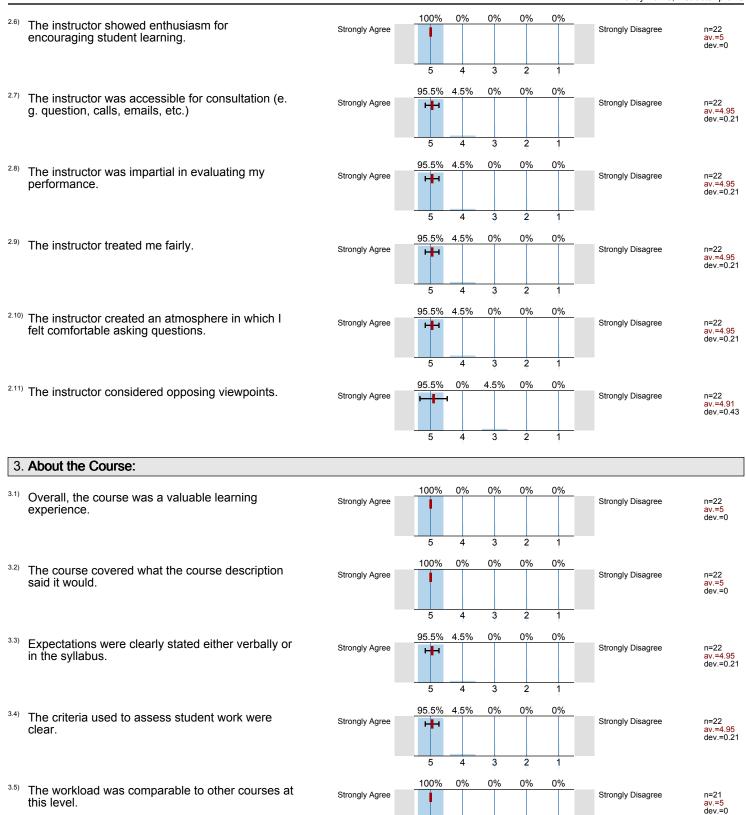

Strongly Agree

<sup>2.5)</sup> The instructor was genuinely interested in teaching.

100%