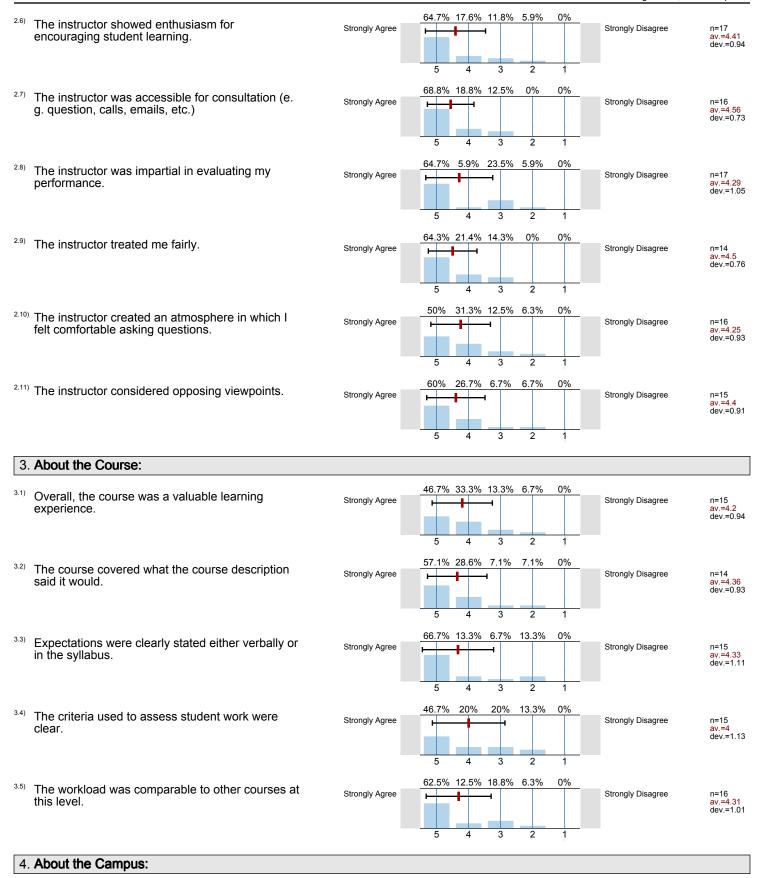

<sup>2.4)</sup> The instructor spoke clearly and understandably.

<sup>2.1)</sup> The instructor communicated the subject matter clearly.

<sup>2.5)</sup> The instructor was genuinely interested in teaching.

<sup>2.6)</sup> The instructor showed enthusiasm for encouraging student learning.

 $^{2.7)}\,\,$  The instructor was accessible for consultation (e.g. question, calls, emails, etc.)

<sup>2.8)</sup> The instructor was impartial in evaluating my performance.

- <sup>2.9)</sup> The instructor treated me fairly.
- $^{2.10)}$  The instructor created an atmosphere in which I felt comfortable asking questions.

<sup>2.11)</sup> The instructor considered opposing viewpoints.

<sup>3.1)</sup> Overall, the course was a valuable learning experience.

 $^{3.2)}\,$  The course covered what the course description said it would.

<sup>3.3)</sup> Expectations were clearly stated either verbally or in the syllabus.

 $^{\rm 3.4)}$  The criteria used to assess student work were clear.

<sup>3.5)</sup> The workload was comparable to other courses at this level.

<sup>4.1)</sup> The size and layout of the classroom/laboratory are appropriate.

<sup>4.2)</sup> The student furniture (desks/tables/chairs) of the classroom is appropriate.

<sup>4.3)</sup> Technology/resources are appropriate to support learning.

<sup>4.4)</sup> The Odessa College campus is clean and neat.

| Strongly Agree | <br>Strongly Disagree | n=16<br>av.=4    |
|----------------|-----------------------|------------------|
| Strongly Agree | Strongly Disagree     | n=17<br>av.=4.06 |
| Strongly Agree | Strongly Disagree     | n=16<br>av.=4.94 |
| Strongly Agree | Strongly Disagree     | n=16<br>av.=4.25 |
| Strongly Agree | Strongly Disagree     | n=17<br>av.=4.53 |
| Strongly Agree | Strongly Disagree     | n=17<br>av.=4.41 |
| Strongly Agree | Strongly Disagree     | n=16<br>av.=4.56 |
| Strongly Agree | Strongly Disagree     | n=17<br>av.=4.29 |
| Strongly Agree | Strongly Disagree     | n=14<br>av.=4.5  |
| Strongly Agree | Strongly Disagree     | n=16<br>av.=4.25 |
| Strongly Agree | Strongly Disagree     | n=15<br>av.=4.4  |
| Strongly Agree | <br>Strongly Disagree | n=15<br>av.=4.2  |
| Strongly Agree | Strongly Disagree     | n=14<br>av.=4.36 |
| Strongly Agree | <br>Strongly Disagree | n=15<br>av.=4.33 |
| Strongly Agree | <br>Strongly Disagree | n=15<br>av.=4    |
| Strongly Agree | <br>Strongly Disagree | n=16<br>av.=4.31 |
| Strongly Agree | <br>Strongly Disagree | n=15<br>av.=4.73 |
| Strongly Agree | Strongly Disagree     | n=14<br>av.=4.64 |
| Strongly Agree | Strongly Disagree     | n=14<br>av.=4.71 |
| Strongly Agree | Strongly Disagree     | n=14<br>av.=4.57 |