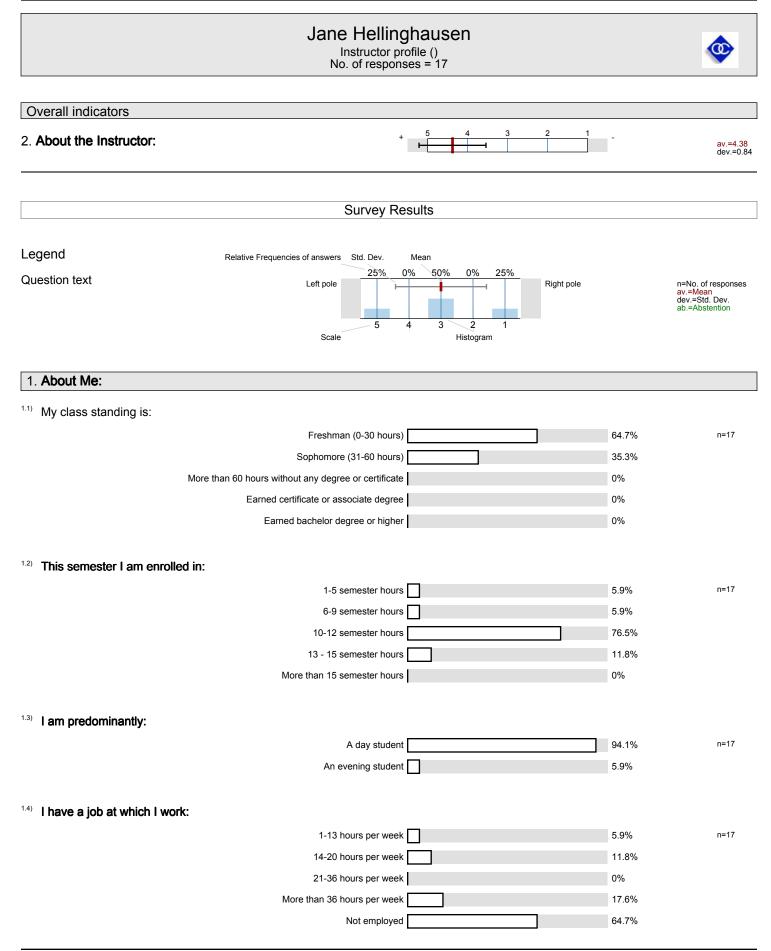

## Profile

07/05/2011

Instructor profile

| 2.2) | The instructor's lectures and classroom activities helped me to learn the material. |
|------|-------------------------------------------------------------------------------------|
| 2.3) | The instructor provided me with a course syllabus.                                  |

<sup>2.4)</sup> The instructor spoke clearly and understandably.

<sup>2.1)</sup> The instructor communicated the subject matter clearly.

<sup>2.5)</sup> The instructor was genuinely interested in teaching.

<sup>2.6)</sup> The instructor showed enthusiasm for encouraging student learning.

 $^{2.7)}\,\,$  The instructor was accessible for consultation (e.g. question, calls, emails, etc.)

<sup>2.8)</sup> The instructor was impartial in evaluating my performance.

- <sup>2.9)</sup> The instructor treated me fairly.
- $^{2.10)}$  The instructor created an atmosphere in which I felt comfortable asking questions.

<sup>2.11)</sup> The instructor considered opposing viewpoints.

<sup>3.1)</sup> Overall, the course was a valuable learning experience.

 $^{3.2)}\,$  The course covered what the course description said it would.

<sup>3.3)</sup> Expectations were clearly stated either verbally or in the syllabus.

 $^{\rm 3.4)}$  The criteria used to assess student work were clear.

<sup>3.5)</sup> The workload was comparable to other courses at this level.

<sup>4.1)</sup> The size and layout of the classroom/laboratory are appropriate.

<sup>4.2)</sup> The student furniture (desks/tables/chairs) of the classroom is appropriate.

<sup>4.3)</sup> Technology/resources are appropriate to support learning.

<sup>4.4)</sup> The Odessa College campus is clean and neat.

| Strongly Agree | <br>Strongly Disagree | n=16<br>av.=4    |
|----------------|-----------------------|------------------|
| Strongly Agree | Strongly Disagree     | n=17<br>av.=4.06 |
| Strongly Agree | Strongly Disagree     | n=16<br>av.=4.94 |
| Strongly Agree | Strongly Disagree     | n=16<br>av.=4.25 |
| Strongly Agree | Strongly Disagree     | n=17<br>av.=4.53 |
| Strongly Agree | Strongly Disagree     | n=17<br>av.=4.41 |
| Strongly Agree | Strongly Disagree     | n=16<br>av.=4.56 |
| Strongly Agree | Strongly Disagree     | n=17<br>av.=4.29 |
| Strongly Agree | Strongly Disagree     | n=14<br>av.=4.5  |
| Strongly Agree | Strongly Disagree     | n=16<br>av.=4.25 |
| Strongly Agree | Strongly Disagree     | n=15<br>av.=4.4  |
| Strongly Agree | <br>Strongly Disagree | n=15<br>av.=4.2  |
| Strongly Agree | Strongly Disagree     | n=14<br>av.=4.36 |
| Strongly Agree | <br>Strongly Disagree | n=15<br>av.=4.33 |
| Strongly Agree | <br>Strongly Disagree | n=15<br>av.=4    |
| Strongly Agree | <br>Strongly Disagree | n=16<br>av.=4.31 |
| Strongly Agree | <br>Strongly Disagree | n=15<br>av.=4.73 |
| Strongly Agree | Strongly Disagree     | n=14<br>av.=4.64 |
| Strongly Agree | Strongly Disagree     | n=14<br>av.=4.71 |
| Strongly Agree | Strongly Disagree     | n=14<br>av.=4.57 |