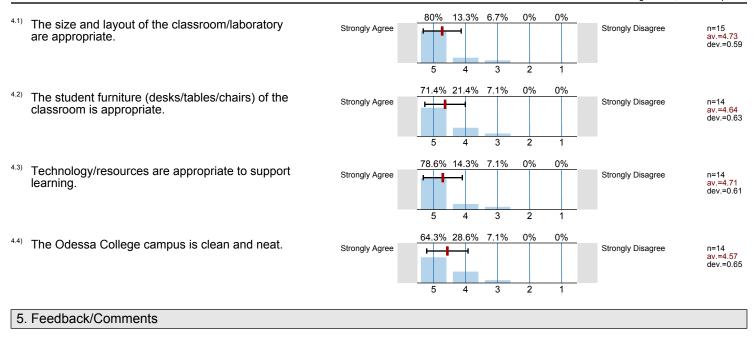

 $^{\rm 3.4)}$  The criteria used to assess student work were clear.

<sup>3.5)</sup> The workload was comparable to other courses at this level.

<sup>4.1)</sup> The size and layout of the classroom/laboratory are appropriate.

<sup>4.2)</sup> The student furniture (desks/tables/chairs) of the classroom is appropriate.

<sup>4.3)</sup> Technology/resources are appropriate to support learning.

<sup>4.4)</sup> The Odessa College campus is clean and neat.

| Strongly Agree | <br>Strongly Disagree | n=16<br>av.=4    |
|----------------|-----------------------|------------------|
| Strongly Agree | Strongly Disagree     | n=17<br>av.=4.06 |
| Strongly Agree | Strongly Disagree     | n=16<br>av.=4.94 |
| Strongly Agree | Strongly Disagree     | n=16<br>av.=4.25 |
| Strongly Agree | Strongly Disagree     | n=17<br>av.=4.53 |
| Strongly Agree | Strongly Disagree     | n=17<br>av.=4.41 |
| Strongly Agree | Strongly Disagree     | n=16<br>av.=4.56 |
| Strongly Agree | Strongly Disagree     | n=17<br>av.=4.29 |
| Strongly Agree | Strongly Disagree     | n=14<br>av.=4.5  |
| Strongly Agree | Strongly Disagree     | n=16<br>av.=4.25 |
| Strongly Agree | Strongly Disagree     | n=15<br>av.=4.4  |
| Strongly Agree | <br>Strongly Disagree | n=15<br>av.=4.2  |
| Strongly Agree | Strongly Disagree     | n=14<br>av.=4.36 |
| Strongly Agree | <br>Strongly Disagree | n=15<br>av.=4.33 |
| Strongly Agree | <br>Strongly Disagree | n=15<br>av.=4    |
| Strongly Agree | <br>Strongly Disagree | n=16<br>av.=4.31 |
| Strongly Agree | <br>Strongly Disagree | n=15<br>av.=4.73 |
| Strongly Agree | Strongly Disagree     | n=14<br>av.=4.64 |
| Strongly Agree | Strongly Disagree     | n=14<br>av.=4.71 |
| Strongly Agree | Strongly Disagree     | n=14<br>av.=4.57 |