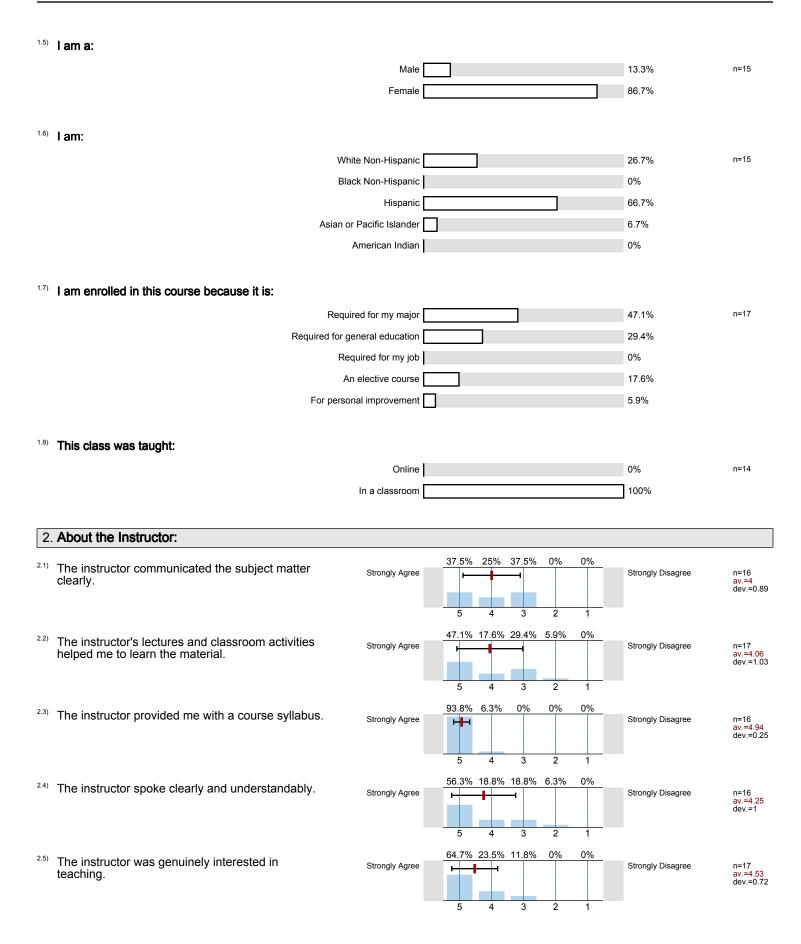

## Profile

07/05/2011

Instructor profile

| 2.2) | The instructor's lectures and classroom activities helped me to learn the material. |
|------|-------------------------------------------------------------------------------------|
| 2.3) | The instructor provided me with a course syllabus.                                  |

<sup>2.4)</sup> The instructor spoke clearly and understandably.

<sup>2.1)</sup> The instructor communicated the subject matter clearly.

<sup>2.5)</sup> The instructor was genuinely interested in teaching.

<sup>2.6)</sup> The instructor showed enthusiasm for encouraging student learning.

 $^{2.7)}\,\,$  The instructor was accessible for consultation (e.g. question, calls, emails, etc.)

<sup>2.8)</sup> The instructor was impartial in evaluating my performance.

- <sup>2.9)</sup> The instructor treated me fairly.
- $^{2.10)}$  The instructor created an atmosphere in which I felt comfortable asking questions.

<sup>2.11)</sup> The instructor considered opposing viewpoints.

<sup>3.1)</sup> Overall, the course was a valuable learning experience.

 $^{3.2)}\,$  The course covered what the course description said it would.

<sup>3.3)</sup> Expectations were clearly stated either verbally or in the syllabus.

 $^{\rm 3.4)}$  The criteria used to assess student work were clear.

<sup>3.5)</sup> The workload was comparable to other courses at this level.

<sup>4.1)</sup> The size and layout of the classroom/laboratory are appropriate.

<sup>4.2)</sup> The student furniture (desks/tables/chairs) of the classroom is appropriate.

<sup>4.3)</sup> Technology/resources are appropriate to support learning.

<sup>4.4)</sup> The Odessa College campus is clean and neat.

| Strongly Agree | <br>Strongly Disagree | n=16<br>av.=4    |
|----------------|-----------------------|------------------|
| Strongly Agree | Strongly Disagree     | n=17<br>av.=4.06 |
| Strongly Agree | Strongly Disagree     | n=16<br>av.=4.94 |
| Strongly Agree | Strongly Disagree     | n=16<br>av.=4.25 |
| Strongly Agree | Strongly Disagree     | n=17<br>av.=4.53 |
| Strongly Agree | Strongly Disagree     | n=17<br>av.=4.41 |
| Strongly Agree | Strongly Disagree     | n=16<br>av.=4.56 |
| Strongly Agree | Strongly Disagree     | n=17<br>av.=4.29 |
| Strongly Agree | Strongly Disagree     | n=14<br>av.=4.5  |
| Strongly Agree | Strongly Disagree     | n=16<br>av.=4.25 |
| Strongly Agree | Strongly Disagree     | n=15<br>av.=4.4  |
| Strongly Agree | <br>Strongly Disagree | n=15<br>av.=4.2  |
| Strongly Agree | Strongly Disagree     | n=14<br>av.=4.36 |
| Strongly Agree | <br>Strongly Disagree | n=15<br>av.=4.33 |
| Strongly Agree | <br>Strongly Disagree | n=15<br>av.=4    |
| Strongly Agree | <br>Strongly Disagree | n=16<br>av.=4.31 |
| Strongly Agree | <br>Strongly Disagree | n=15<br>av.=4.73 |
| Strongly Agree | Strongly Disagree     | n=14<br>av.=4.64 |
| Strongly Agree | Strongly Disagree     | n=14<br>av.=4.71 |
| Strongly Agree | Strongly Disagree     | n=14<br>av.=4.57 |