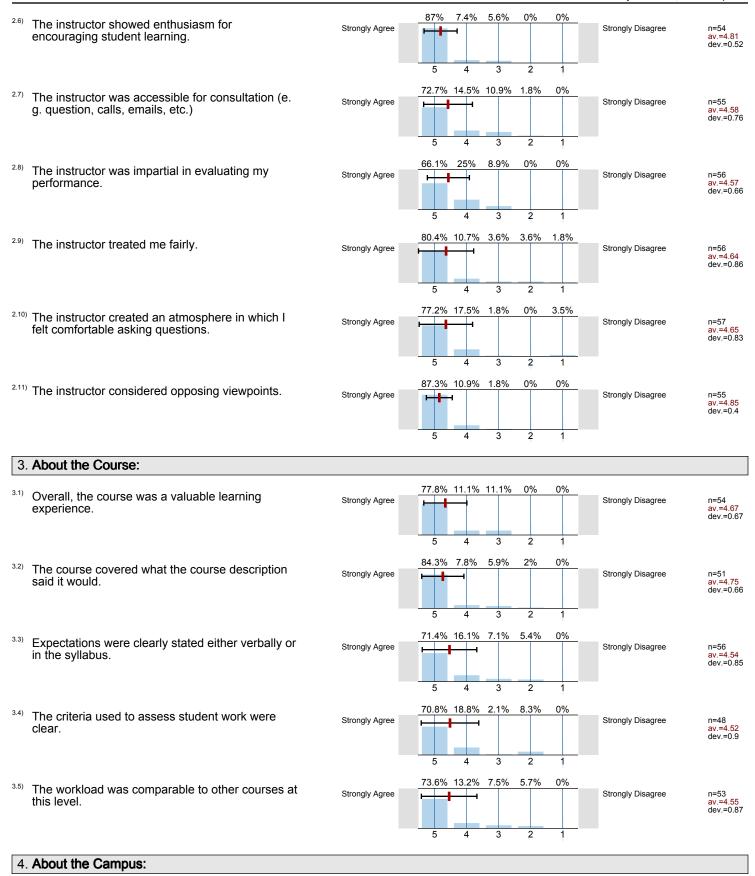

<sup>2.3)</sup> The instructor provided me with a course syllabus.

<sup>2.1)</sup> The instructor communicated the subject matter clearly.

- $^{2.4)}$  The instructor spoke clearly and understandably.
- <sup>2.5)</sup> The instructor was genuinely interested in teaching.
- The instructor showed enthusiasm for encouraging student learning.
- <sup>2.7)</sup> The instructor was accessible for consultation (e.g. question, calls, emails, etc.)
- <sup>2.8)</sup> The instructor was impartial in evaluating my performance.
- <sup>2.9)</sup> The instructor treated me fairly.

Compilation:

- <sup>2.10)</sup> The instructor created an atmosphere in which I felt comfortable asking questions.
- <sup>2.11)</sup> The instructor considered opposing viewpoints.
- <sup>3.1)</sup> Overall, the course was a valuable learning experience.
- $^{\rm 3.2)}$  The course covered what the course description said it would.
- <sup>3.3)</sup> Expectations were clearly stated either verbally or in the syllabus.
- <sup>3.4)</sup> The criteria used to assess student work were clear.
- <sup>3.5)</sup> The workload was comparable to other courses at this level.
- <sup>4.1)</sup> The size and layout of the classroom/laboratory are appropriate.
- <sup>4.2)</sup> The student furniture (desks/tables/chairs) of the classroom is appropriate.
- <sup>4.3)</sup> Technology/resources are appropriate to support learning.

<sup>4.4)</sup> The Odessa College campus is clean and neat.

| Strongly Agree | -         |  | Strongly Disagree     | n=58<br>av.=4.71 |
|----------------|-----------|--|-----------------------|------------------|
| Strongly Agree |           |  | Strongly Disagree     | n=57<br>av.=4.58 |
| Strongly Agree | -         |  | <br>Strongly Disagree | n=57<br>av.=4.7  |
| Strongly Agree | <u> </u>  |  | Strongly Disagree     | n=55<br>av.=4.85 |
| Strongly Agree | <b>.</b>  |  | Strongly Disagree     | n=57<br>av.=4.86 |
| Strongly Agree |           |  | Strongly Disagree     | n=54<br>av.=4.81 |
| Strongly Agree |           |  | Strongly Disagree     | n=55<br>av.=4.58 |
| Strongly Agree |           |  | Strongly Disagree     | n=56<br>av.=4.57 |
| Strongly Agree |           |  | Strongly Disagree     | n=56<br>av.=4.64 |
| Strongly Agree |           |  | Strongly Disagree     | n=57<br>av.=4.65 |
| Strongly Agree |           |  | Strongly Disagree     | n=55<br>av.=4.85 |
| Strongly Agree | \ <u></u> |  | Strongly Disagree     | n=54<br>av.=4.67 |
| Strongly Agree |           |  | Strongly Disagree     | n=51<br>av.=4.75 |
| Strongly Agree |           |  | Strongly Disagree     | n=56<br>av.=4.54 |
| Strongly Agree |           |  | Strongly Disagree     | n=48<br>av.=4.52 |
| Strongly Agree |           |  | Strongly Disagree     | n=53<br>av.=4.55 |
| Strongly Agree | 4         |  | Strongly Disagree     | n=19<br>av.=4.74 |
| Strongly Agree |           |  | Strongly Disagree     | n=17<br>av.=4.47 |
| Strongly Agree |           |  | Strongly Disagree     | n=17<br>av.=4.35 |
| Strongly Agree |           |  | Strongly Disagree     | n=11<br>av.=3.45 |