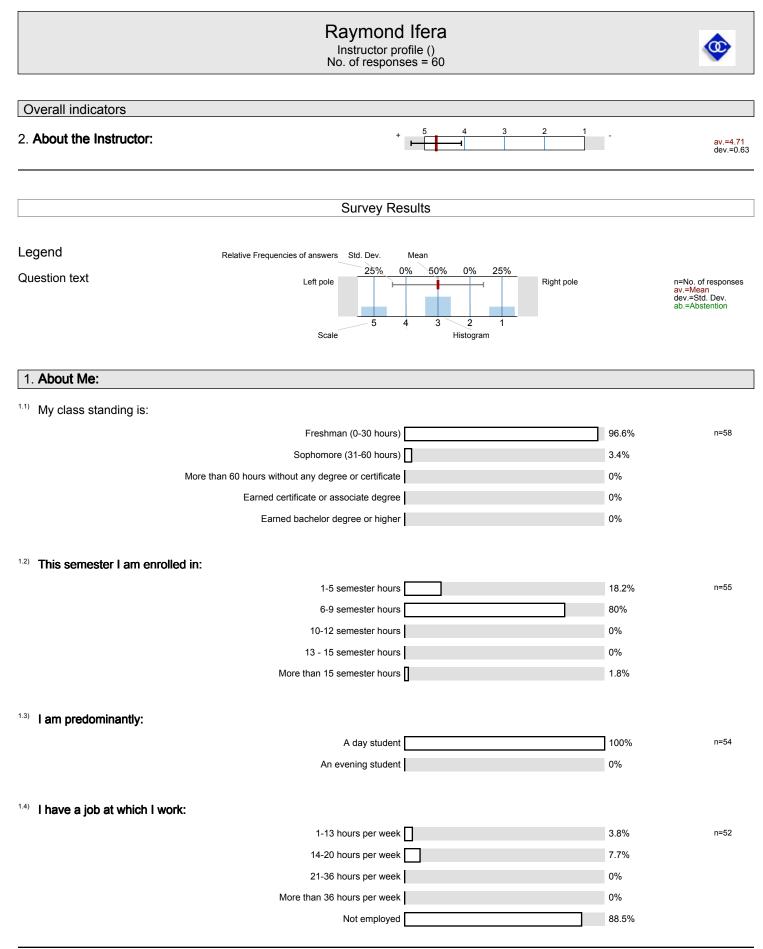

## Profile

| 26) |  |
|-----|--|

## Instructor profile

| <sup>2.2)</sup> The mate | instructor's lectures and erial. | classroom | activities helped | me to learn the |
|--------------------------|----------------------------------|-----------|-------------------|-----------------|
|--------------------------|----------------------------------|-----------|-------------------|-----------------|

<sup>2.3)</sup> The instructor provided me with a course syllabus.

<sup>2.1)</sup> The instructor communicated the subject matter clearly.

- $^{2.4)}$  The instructor spoke clearly and understandably.
- <sup>2.5)</sup> The instructor was genuinely interested in teaching.
- The instructor showed enthusiasm for encouraging student learning.
- <sup>2.7)</sup> The instructor was accessible for consultation (e.g. question, calls, emails, etc.)
- <sup>2.8)</sup> The instructor was impartial in evaluating my performance.
- <sup>2.9)</sup> The instructor treated me fairly.

Compilation:

- <sup>2.10)</sup> The instructor created an atmosphere in which I felt comfortable asking questions.
- <sup>2.11)</sup> The instructor considered opposing viewpoints.
- <sup>3.1)</sup> Overall, the course was a valuable learning experience.
- $^{\rm 3.2)}$  The course covered what the course description said it would.
- <sup>3.3)</sup> Expectations were clearly stated either verbally or in the syllabus.
- <sup>3.4)</sup> The criteria used to assess student work were clear.
- <sup>3.5)</sup> The workload was comparable to other courses at this level.
- <sup>4.1)</sup> The size and layout of the classroom/laboratory are appropriate.
- <sup>4.2)</sup> The student furniture (desks/tables/chairs) of the classroom is appropriate.
- <sup>4.3)</sup> Technology/resources are appropriate to support learning.

<sup>4.4)</sup> The Odessa College campus is clean and neat.

| Strongly Agree | -         |  | Strongly Disagree     | n=58<br>av.=4.71 |
|----------------|-----------|--|-----------------------|------------------|
| Strongly Agree |           |  | Strongly Disagree     | n=57<br>av.=4.58 |
| Strongly Agree | -         |  | <br>Strongly Disagree | n=57<br>av.=4.7  |
| Strongly Agree | <u> </u>  |  | Strongly Disagree     | n=55<br>av.=4.85 |
| Strongly Agree | <b>.</b>  |  | Strongly Disagree     | n=57<br>av.=4.86 |
| Strongly Agree |           |  | Strongly Disagree     | n=54<br>av.=4.81 |
| Strongly Agree |           |  | Strongly Disagree     | n=55<br>av.=4.58 |
| Strongly Agree |           |  | Strongly Disagree     | n=56<br>av.=4.57 |
| Strongly Agree |           |  | Strongly Disagree     | n=56<br>av.=4.64 |
| Strongly Agree |           |  | Strongly Disagree     | n=57<br>av.=4.65 |
| Strongly Agree |           |  | Strongly Disagree     | n=55<br>av.=4.85 |
| Strongly Agree | \ <u></u> |  | Strongly Disagree     | n=54<br>av.=4.67 |
| Strongly Agree |           |  | Strongly Disagree     | n=51<br>av.=4.75 |
| Strongly Agree |           |  | Strongly Disagree     | n=56<br>av.=4.54 |
| Strongly Agree |           |  | Strongly Disagree     | n=48<br>av.=4.52 |
| Strongly Agree |           |  | Strongly Disagree     | n=53<br>av.=4.55 |
| Strongly Agree | 4         |  | Strongly Disagree     | n=19<br>av.=4.74 |
| Strongly Agree |           |  | Strongly Disagree     | n=17<br>av.=4.47 |
| Strongly Agree |           |  | Strongly Disagree     | n=17<br>av.=4.35 |
| Strongly Agree |           |  | Strongly Disagree     | n=11<br>av.=3.45 |

## Profile

Compilation:

Instructor profile

2. About the Instructor: