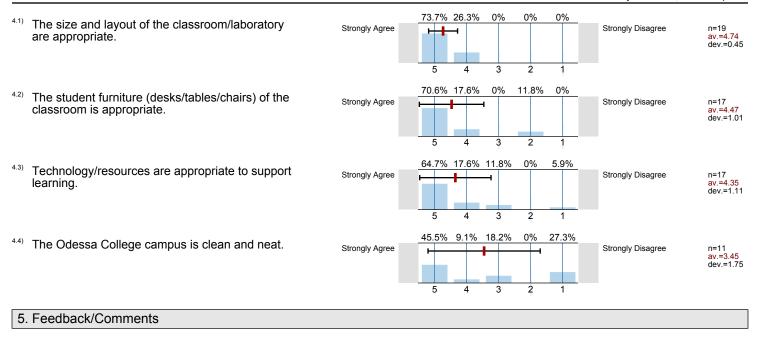

Compilation:

- <sup>2.10)</sup> The instructor created an atmosphere in which I felt comfortable asking questions.
- <sup>2.11)</sup> The instructor considered opposing viewpoints.
- <sup>3.1)</sup> Overall, the course was a valuable learning experience.
- $^{\rm 3.2)}$  The course covered what the course description said it would.
- <sup>3.3)</sup> Expectations were clearly stated either verbally or in the syllabus.
- <sup>3.4)</sup> The criteria used to assess student work were clear.
- <sup>3.5)</sup> The workload was comparable to other courses at this level.
- <sup>4.1)</sup> The size and layout of the classroom/laboratory are appropriate.
- <sup>4.2)</sup> The student furniture (desks/tables/chairs) of the classroom is appropriate.
- <sup>4.3)</sup> Technology/resources are appropriate to support learning.

<sup>4.4)</sup> The Odessa College campus is clean and neat.

| Strongly Agree | -         |  | Strongly Disagree     | n=58<br>av.=4.71 |
|----------------|-----------|--|-----------------------|------------------|
| Strongly Agree |           |  | Strongly Disagree     | n=57<br>av.=4.58 |
| Strongly Agree | -         |  | <br>Strongly Disagree | n=57<br>av.=4.7  |
| Strongly Agree | <u> </u>  |  | Strongly Disagree     | n=55<br>av.=4.85 |
| Strongly Agree | <b>.</b>  |  | Strongly Disagree     | n=57<br>av.=4.86 |
| Strongly Agree |           |  | Strongly Disagree     | n=54<br>av.=4.81 |
| Strongly Agree |           |  | Strongly Disagree     | n=55<br>av.=4.58 |
| Strongly Agree |           |  | Strongly Disagree     | n=56<br>av.=4.57 |
| Strongly Agree |           |  | Strongly Disagree     | n=56<br>av.=4.64 |
| Strongly Agree |           |  | Strongly Disagree     | n=57<br>av.=4.65 |
| Strongly Agree |           |  | Strongly Disagree     | n=55<br>av.=4.85 |
| Strongly Agree | \ <u></u> |  | Strongly Disagree     | n=54<br>av.=4.67 |
| Strongly Agree |           |  | Strongly Disagree     | n=51<br>av.=4.75 |
| Strongly Agree |           |  | Strongly Disagree     | n=56<br>av.=4.54 |
| Strongly Agree |           |  | Strongly Disagree     | n=48<br>av.=4.52 |
| Strongly Agree |           |  | Strongly Disagree     | n=53<br>av.=4.55 |
| Strongly Agree | 4         |  | Strongly Disagree     | n=19<br>av.=4.74 |
| Strongly Agree |           |  | Strongly Disagree     | n=17<br>av.=4.47 |
| Strongly Agree |           |  | Strongly Disagree     | n=17<br>av.=4.35 |
| Strongly Agree |           |  | Strongly Disagree     | n=11<br>av.=3.45 |