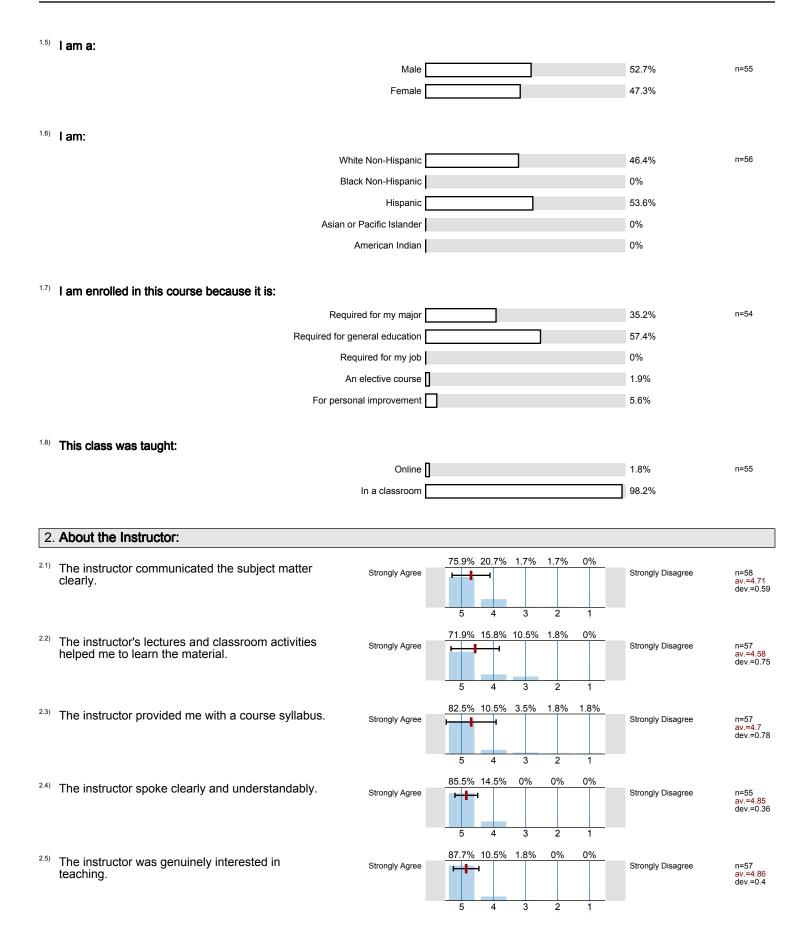

## Instructor profile

| <sup>2.2)</sup> The mate | instructor's lectures and erial. | classroom | activities helped | me to learn the |
|--------------------------|----------------------------------|-----------|-------------------|-----------------|
|--------------------------|----------------------------------|-----------|-------------------|-----------------|

<sup>2.3)</sup> The instructor provided me with a course syllabus.

<sup>2.1)</sup> The instructor communicated the subject matter clearly.

- $^{2.4)}$  The instructor spoke clearly and understandably.
- <sup>2.5)</sup> The instructor was genuinely interested in teaching.
- The instructor showed enthusiasm for encouraging student learning.
- <sup>2.7)</sup> The instructor was accessible for consultation (e.g. question, calls, emails, etc.)
- <sup>2.8)</sup> The instructor was impartial in evaluating my performance.
- <sup>2.9)</sup> The instructor treated me fairly.

Compilation:

- <sup>2.10)</sup> The instructor created an atmosphere in which I felt comfortable asking questions.
- <sup>2.11)</sup> The instructor considered opposing viewpoints.
- <sup>3.1)</sup> Overall, the course was a valuable learning experience.
- $^{\rm 3.2)}$  The course covered what the course description said it would.
- <sup>3.3)</sup> Expectations were clearly stated either verbally or in the syllabus.
- <sup>3.4)</sup> The criteria used to assess student work were clear.
- <sup>3.5)</sup> The workload was comparable to other courses at this level.
- <sup>4.1)</sup> The size and layout of the classroom/laboratory are appropriate.
- <sup>4.2)</sup> The student furniture (desks/tables/chairs) of the classroom is appropriate.
- <sup>4.3)</sup> Technology/resources are appropriate to support learning.

<sup>4.4)</sup> The Odessa College campus is clean and neat.

| Strongly Agree | -         |  | Strongly Disagree     | n=58<br>av.=4.71 |
|----------------|-----------|--|-----------------------|------------------|
| Strongly Agree |           |  | Strongly Disagree     | n=57<br>av.=4.58 |
| Strongly Agree | -         |  | <br>Strongly Disagree | n=57<br>av.=4.7  |
| Strongly Agree | <u> </u>  |  | Strongly Disagree     | n=55<br>av.=4.85 |
| Strongly Agree | <b>.</b>  |  | Strongly Disagree     | n=57<br>av.=4.86 |
| Strongly Agree |           |  | Strongly Disagree     | n=54<br>av.=4.81 |
| Strongly Agree |           |  | Strongly Disagree     | n=55<br>av.=4.58 |
| Strongly Agree |           |  | Strongly Disagree     | n=56<br>av.=4.57 |
| Strongly Agree |           |  | Strongly Disagree     | n=56<br>av.=4.64 |
| Strongly Agree |           |  | Strongly Disagree     | n=57<br>av.=4.65 |
| Strongly Agree |           |  | Strongly Disagree     | n=55<br>av.=4.85 |
| Strongly Agree | \ <u></u> |  | Strongly Disagree     | n=54<br>av.=4.67 |
| Strongly Agree |           |  | Strongly Disagree     | n=51<br>av.=4.75 |
| Strongly Agree |           |  | Strongly Disagree     | n=56<br>av.=4.54 |
| Strongly Agree |           |  | Strongly Disagree     | n=48<br>av.=4.52 |
| Strongly Agree |           |  | Strongly Disagree     | n=53<br>av.=4.55 |
| Strongly Agree | 4         |  | Strongly Disagree     | n=19<br>av.=4.74 |
| Strongly Agree |           |  | Strongly Disagree     | n=17<br>av.=4.47 |
| Strongly Agree |           |  | Strongly Disagree     | n=17<br>av.=4.35 |
| Strongly Agree |           |  | Strongly Disagree     | n=11<br>av.=3.45 |