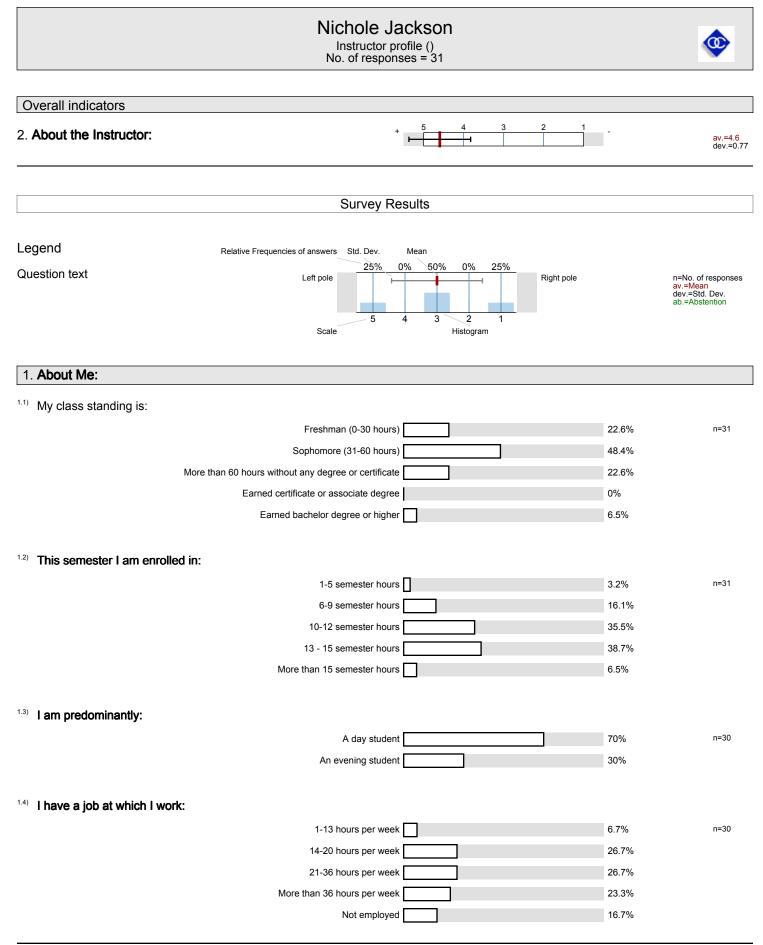

## Profile

 $^{2.1)}$  The instructor communicated the subject matter clearly.

Compilation:

- Instructor profile
- 2.2) The instructor's lectures and classroom activities helped me to learn the material.
- $^{2.3)}\,$  The instructor provided me with a course syllabus.
- $^{2.4)}$  The instructor spoke clearly and understandably.
- <sup>2.5)</sup> The instructor was genuinely interested in teaching.
- <sup>2.6)</sup> The instructor showed enthusiasm for encouraging student learning.
- $^{2.7)}\,\,$  The instructor was accessible for consultation (e.g. question, calls, emails, etc.)
- <sup>2.8)</sup> The instructor was impartial in evaluating my performance.
- <sup>2.9)</sup> The instructor treated me fairly.
- $^{2.10)}$  The instructor created an atmosphere in which I felt comfortable asking questions.
- <sup>2.11)</sup> The instructor considered opposing viewpoints.
- <sup>3.1)</sup> Overall, the course was a valuable learning experience.
- $^{\rm 3.2)}$  The course covered what the course description said it would.
- <sup>3.3)</sup> Expectations were clearly stated either verbally or in the syllabus.
- <sup>3.4)</sup> The criteria used to assess student work were clear.
- <sup>3.5)</sup> The workload was comparable to other courses at this level.
- <sup>4.1)</sup> The size and layout of the classroom/laboratory are appropriate.
- <sup>4.2)</sup> The student furniture (desks/tables/chairs) of the classroom is appropriate.
- <sup>4.3)</sup> Technology/resources are appropriate to support learning.

<sup>4.4)</sup> The Odessa College campus is clean and neat.

| Strongly Agree | Strongly Disagree | n=31<br>av.=4.55 |
|----------------|-------------------|------------------|
| Strongly Agree | Strongly Disagree | n=31<br>av.=4.48 |
| Strongly Agree | Strongly Disagree | n=31<br>av.=4.32 |
| Strongly Agree | Strongly Disagree | n=30<br>av.=4.57 |
| Strongly Agree | Strongly Disagree | n=31<br>av.=4.71 |
| Strongly Agree | Strongly Disagree | n=31<br>av.=4.58 |
| Strongly Agree | Strongly Disagree | n=31<br>av.=4.77 |
| Strongly Agree | Strongly Disagree | n=31<br>av.=4.61 |
| Strongly Agree | Strongly Disagree | n=31<br>av.=4.9  |
| Strongly Agree | Strongly Disagree | n=29<br>av.=4.48 |
| Strongly Agree | Strongly Disagree | n=28<br>av.=4.57 |
| Strongly Agree | Strongly Disagree | n=27<br>av.=4.59 |
| Strongly Agree | Strongly Disagree | n=26<br>av.=4.69 |
| Strongly Agree | Strongly Disagree | n=27<br>av.=4.59 |
| Strongly Agree | Strongly Disagree | n=26<br>av.=4.62 |
| Strongly Agree | Strongly Disagree | n=28<br>av.=4.39 |
| Strongly Agree | Strongly Disagree | n=27<br>av.=4.74 |
| Strongly Agree | Strongly Disagree | n=27<br>av.=4.81 |
| Strongly Agree | Strongly Disagree | n=27<br>av.=4.59 |
| Strongly Agree | Strongly Disagree | n=26<br>av.=4.69 |