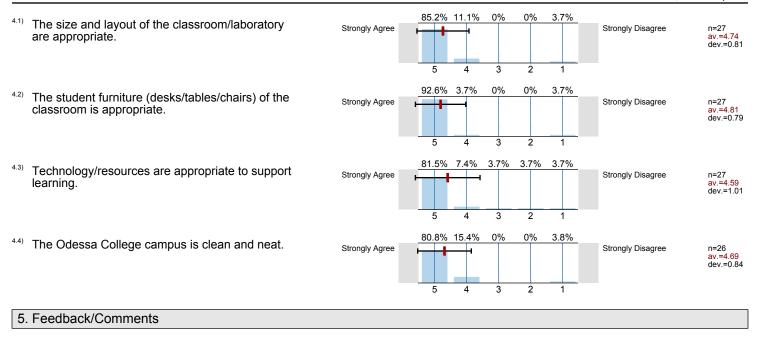

## Profile

 $^{2.1)}$  The instructor communicated the subject matter clearly.

Compilation:

- Instructor profile
- 2.2) The instructor's lectures and classroom activities helped me to learn the material.
- $^{2.3)}\,$  The instructor provided me with a course syllabus.
- $^{2.4)}$  The instructor spoke clearly and understandably.
- <sup>2.5)</sup> The instructor was genuinely interested in teaching.
- <sup>2.6)</sup> The instructor showed enthusiasm for encouraging student learning.
- $^{2.7)}\,\,$  The instructor was accessible for consultation (e.g. question, calls, emails, etc.)
- <sup>2.8)</sup> The instructor was impartial in evaluating my performance.
- <sup>2.9)</sup> The instructor treated me fairly.
- $^{2.10)}$  The instructor created an atmosphere in which I felt comfortable asking questions.
- <sup>2.11)</sup> The instructor considered opposing viewpoints.
- <sup>3.1)</sup> Overall, the course was a valuable learning experience.
- $^{\rm 3.2)}$  The course covered what the course description said it would.
- <sup>3.3)</sup> Expectations were clearly stated either verbally or in the syllabus.
- <sup>3.4)</sup> The criteria used to assess student work were clear.
- <sup>3.5)</sup> The workload was comparable to other courses at this level.
- <sup>4.1)</sup> The size and layout of the classroom/laboratory are appropriate.
- <sup>4.2)</sup> The student furniture (desks/tables/chairs) of the classroom is appropriate.
- <sup>4.3)</sup> Technology/resources are appropriate to support learning.

<sup>4.4)</sup> The Odessa College campus is clean and neat.

| Strongly Agree | Strongly Disagree | n=31<br>av.=4.55 |
|----------------|-------------------|------------------|
| Strongly Agree | Strongly Disagree | n=31<br>av.=4.48 |
| Strongly Agree | Strongly Disagree | n=31<br>av.=4.32 |
| Strongly Agree | Strongly Disagree | n=30<br>av.=4.57 |
| Strongly Agree | Strongly Disagree | n=31<br>av.=4.71 |
| Strongly Agree | Strongly Disagree | n=31<br>av.=4.58 |
| Strongly Agree | Strongly Disagree | n=31<br>av.=4.77 |
| Strongly Agree | Strongly Disagree | n=31<br>av.=4.61 |
| Strongly Agree | Strongly Disagree | n=31<br>av.=4.9  |
| Strongly Agree | Strongly Disagree | n=29<br>av.=4.48 |
| Strongly Agree | Strongly Disagree | n=28<br>av.=4.57 |
| Strongly Agree | Strongly Disagree | n=27<br>av.=4.59 |
| Strongly Agree | Strongly Disagree | n=26<br>av.=4.69 |
| Strongly Agree | Strongly Disagree | n=27<br>av.=4.59 |
| Strongly Agree | Strongly Disagree | n=26<br>av.=4.62 |
| Strongly Agree | Strongly Disagree | n=28<br>av.=4.39 |
| Strongly Agree | Strongly Disagree | n=27<br>av.=4.74 |
| Strongly Agree | Strongly Disagree | n=27<br>av.=4.81 |
| Strongly Agree | Strongly Disagree | n=27<br>av.=4.59 |
| Strongly Agree | Strongly Disagree | n=26<br>av.=4.69 |