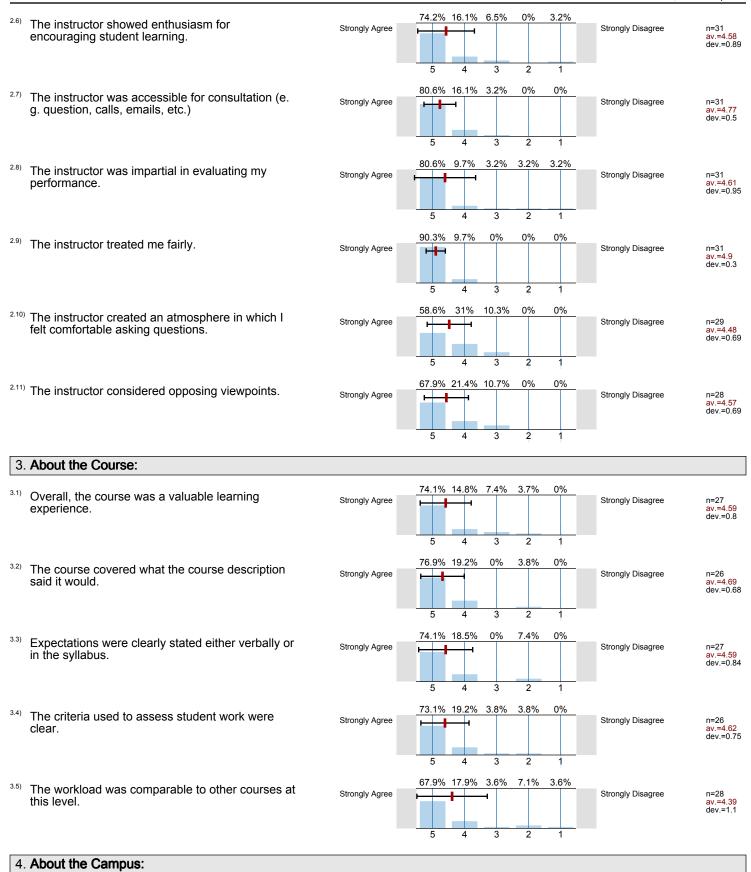

## Profile

 $^{2.1)}$  The instructor communicated the subject matter clearly.

Compilation:

- Instructor profile
- 2.2) The instructor's lectures and classroom activities helped me to learn the material.
- $^{2.3)}\,$  The instructor provided me with a course syllabus.
- $^{2.4)}$  The instructor spoke clearly and understandably.
- <sup>2.5)</sup> The instructor was genuinely interested in teaching.
- <sup>2.6)</sup> The instructor showed enthusiasm for encouraging student learning.
- $^{2.7)}\,\,$  The instructor was accessible for consultation (e.g. question, calls, emails, etc.)
- <sup>2.8)</sup> The instructor was impartial in evaluating my performance.
- <sup>2.9)</sup> The instructor treated me fairly.
- $^{2.10)}$  The instructor created an atmosphere in which I felt comfortable asking questions.
- <sup>2.11)</sup> The instructor considered opposing viewpoints.
- <sup>3.1)</sup> Overall, the course was a valuable learning experience.
- $^{\rm 3.2)}$  The course covered what the course description said it would.
- <sup>3.3)</sup> Expectations were clearly stated either verbally or in the syllabus.
- <sup>3.4)</sup> The criteria used to assess student work were clear.
- <sup>3.5)</sup> The workload was comparable to other courses at this level.
- <sup>4.1)</sup> The size and layout of the classroom/laboratory are appropriate.
- <sup>4.2)</sup> The student furniture (desks/tables/chairs) of the classroom is appropriate.
- <sup>4.3)</sup> Technology/resources are appropriate to support learning.

<sup>4.4)</sup> The Odessa College campus is clean and neat.

| Strongly Agree | Strongly Disagree | n=31<br>av.=4.55 |
|----------------|-------------------|------------------|
| Strongly Agree | Strongly Disagree | n=31<br>av.=4.48 |
| Strongly Agree | Strongly Disagree | n=31<br>av.=4.32 |
| Strongly Agree | Strongly Disagree | n=30<br>av.=4.57 |
| Strongly Agree | Strongly Disagree | n=31<br>av.=4.71 |
| Strongly Agree | Strongly Disagree | n=31<br>av.=4.58 |
| Strongly Agree | Strongly Disagree | n=31<br>av.=4.77 |
| Strongly Agree | Strongly Disagree | n=31<br>av.=4.61 |
| Strongly Agree | Strongly Disagree | n=31<br>av.=4.9  |
| Strongly Agree | Strongly Disagree | n=29<br>av.=4.48 |
| Strongly Agree | Strongly Disagree | n=28<br>av.=4.57 |
| Strongly Agree | Strongly Disagree | n=27<br>av.=4.59 |
| Strongly Agree | Strongly Disagree | n=26<br>av.=4.69 |
| Strongly Agree | Strongly Disagree | n=27<br>av.=4.59 |
| Strongly Agree | Strongly Disagree | n=26<br>av.=4.62 |
| Strongly Agree | Strongly Disagree | n=28<br>av.=4.39 |
| Strongly Agree | Strongly Disagree | n=27<br>av.=4.74 |
| Strongly Agree | Strongly Disagree | n=27<br>av.=4.81 |
| Strongly Agree | Strongly Disagree | n=27<br>av.=4.59 |
| Strongly Agree | Strongly Disagree | n=26<br>av.=4.69 |