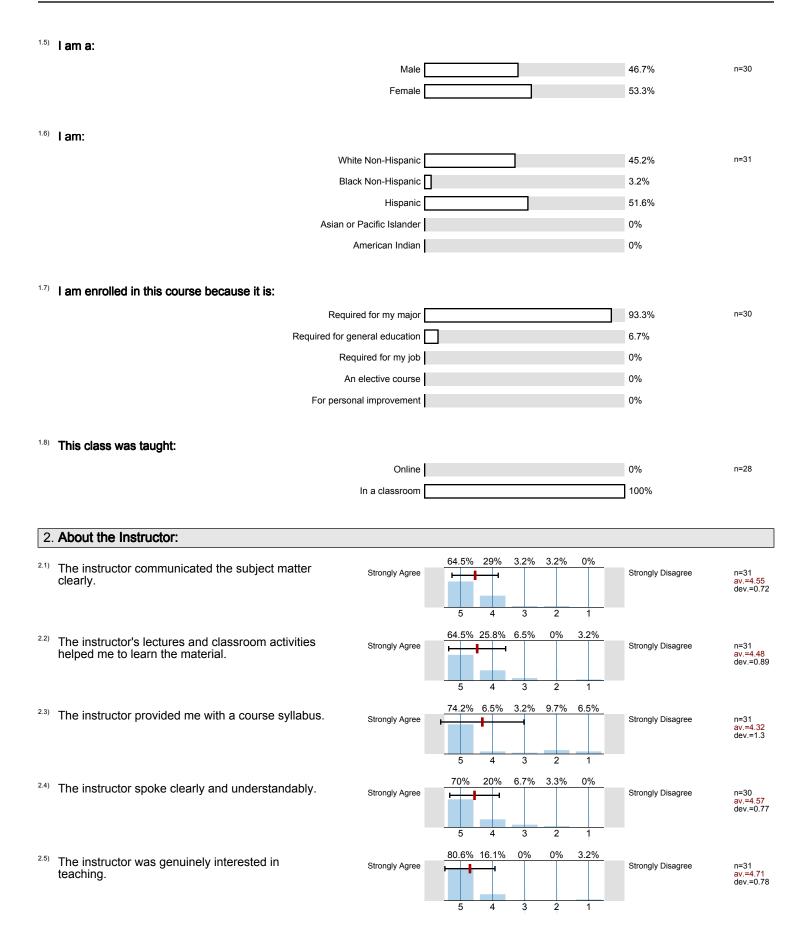

## Profile

 $^{2.1)}$  The instructor communicated the subject matter clearly.

Compilation:

- Instructor profile
- 2.2) The instructor's lectures and classroom activities helped me to learn the material.
- $^{2.3)}\,$  The instructor provided me with a course syllabus.
- $^{2.4)}$  The instructor spoke clearly and understandably.
- <sup>2.5)</sup> The instructor was genuinely interested in teaching.
- <sup>2.6)</sup> The instructor showed enthusiasm for encouraging student learning.
- $^{2.7)}\,\,$  The instructor was accessible for consultation (e.g. question, calls, emails, etc.)
- <sup>2.8)</sup> The instructor was impartial in evaluating my performance.
- <sup>2.9)</sup> The instructor treated me fairly.
- $^{2.10)}$  The instructor created an atmosphere in which I felt comfortable asking questions.
- <sup>2.11)</sup> The instructor considered opposing viewpoints.
- <sup>3.1)</sup> Overall, the course was a valuable learning experience.
- $^{\rm 3.2)}$  The course covered what the course description said it would.
- <sup>3.3)</sup> Expectations were clearly stated either verbally or in the syllabus.
- <sup>3.4)</sup> The criteria used to assess student work were clear.
- <sup>3.5)</sup> The workload was comparable to other courses at this level.
- <sup>4.1)</sup> The size and layout of the classroom/laboratory are appropriate.
- <sup>4.2)</sup> The student furniture (desks/tables/chairs) of the classroom is appropriate.
- <sup>4.3)</sup> Technology/resources are appropriate to support learning.

<sup>4.4)</sup> The Odessa College campus is clean and neat.

| Strongly Agree | Strongly Disagree | n=31<br>av.=4.55 |
|----------------|-------------------|------------------|
| Strongly Agree | Strongly Disagree | n=31<br>av.=4.48 |
| Strongly Agree | Strongly Disagree | n=31<br>av.=4.32 |
| Strongly Agree | Strongly Disagree | n=30<br>av.=4.57 |
| Strongly Agree | Strongly Disagree | n=31<br>av.=4.71 |
| Strongly Agree | Strongly Disagree | n=31<br>av.=4.58 |
| Strongly Agree | Strongly Disagree | n=31<br>av.=4.77 |
| Strongly Agree | Strongly Disagree | n=31<br>av.=4.61 |
| Strongly Agree | Strongly Disagree | n=31<br>av.=4.9  |
| Strongly Agree | Strongly Disagree | n=29<br>av.=4.48 |
| Strongly Agree | Strongly Disagree | n=28<br>av.=4.57 |
| Strongly Agree | Strongly Disagree | n=27<br>av.=4.59 |
| Strongly Agree | Strongly Disagree | n=26<br>av.=4.69 |
| Strongly Agree | Strongly Disagree | n=27<br>av.=4.59 |
| Strongly Agree | Strongly Disagree | n=26<br>av.=4.62 |
| Strongly Agree | Strongly Disagree | n=28<br>av.=4.39 |
| Strongly Agree | Strongly Disagree | n=27<br>av.=4.74 |
| Strongly Agree | Strongly Disagree | n=27<br>av.=4.81 |
| Strongly Agree | Strongly Disagree | n=27<br>av.=4.59 |
| Strongly Agree | Strongly Disagree | n=26<br>av.=4.69 |