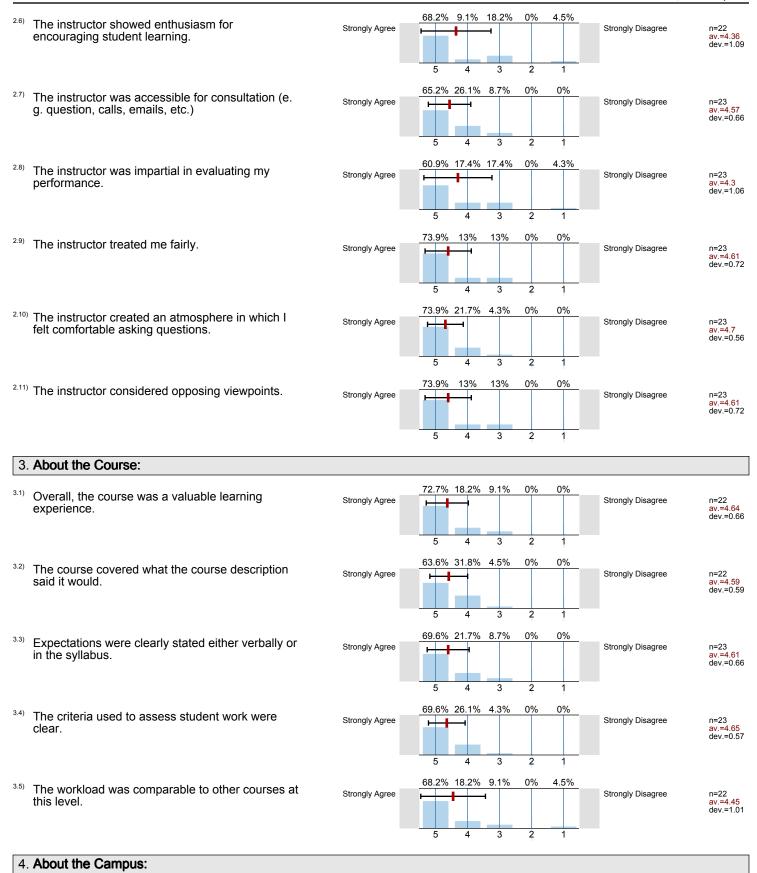

## Profile

Instructor profile

Compilation:

| 2.1 | The instructor communicated the subject matter clearly.                                           | Strongly Agree |
|-----|---------------------------------------------------------------------------------------------------|----------------|
| 2.0 |                                                                                                   |                |
| 2.2 | The instructor's lectures and classroom activities helped me to learn the material.               | Strongly Agree |
| 2.3 | The instructor provided me with a course syllabus.                                                | Strongly Agree |
| 2.4 | The instructor spoke clearly and understandably.                                                  | Strongly Agree |
| 2.5 | The instructor was genuinely interested in teaching.                                              | Strongly Agree |
| 2.6 | The instructor showed enthusiasm for encouraging student learning.                                | Strongly Agree |
| 2.7 | The instructor was accessible for consultation (e.g. question, calls, emails, etc.)               | Strongly Agree |
| 2.8 | The instructor was impartial in evaluating my performance.                                        | Strongly Agree |
| 2.9 | The instructor treated me fairly.                                                                 | Strongly Agree |
| 2.1 | <sup>(i)</sup> The instructor created an atmosphere in which I felt comfortable asking questions. | Strongly Agree |
| 2.1 | <sup>1)</sup> The instructor considered opposing viewpoints.                                      | Strongly Agree |
| 3.1 | Overall, the course was a valuable learning experience.                                           | Strongly Agree |
| 3.2 | The course covered what the course description said it would.                                     | Strongly Agree |
| 3.3 | Expectations were clearly stated either verbally or in the syllabus.                              | Strongly Agree |
| 3.4 | The criteria used to assess student work were clear.                                              | Strongly Agree |
| 3.5 | The workload was comparable to other courses at this level.                                       | Strongly Agree |
| 4.1 | The size and layout of the classroom/laboratory are appropriate.                                  | Strongly Agree |
| 4.2 | The student furniture (desks/tables/chairs) of the classroom is appropriate.                      | Strongly Agree |
| 4.3 | Technology/resources are appropriate to support learning.                                         | Strongly Agree |
| 4.4 | The Odessa College campus is clean and neat.                                                      | Strongly Agree |

| trongly Agree | Strongly Disagree | n=21<br>av.=4.48 |
|---------------|-------------------|------------------|
| trongly Agree | Strongly Disagree | n=23<br>av.=4.26 |
| trongly Agree | Strongly Disagree | n=23<br>av.=4.52 |
| trongly Agree | Strongly Disagree | n=23<br>av.=4.61 |
| trongly Agree | Strongly Disagree | n=23<br>av.=4.3  |
| trongly Agree | Strongly Disagree | n=22<br>av.=4.36 |
| trongly Agree | Strongly Disagree | n=23<br>av.=4.57 |
| trongly Agree | Strongly Disagree | n=23<br>av.=4.3  |
| trongly Agree | Strongly Disagree | n=23<br>av.=4.61 |
| trongly Agree | Strongly Disagree | n=23<br>av.=4.7  |
| trongly Agree | Strongly Disagree | n=23<br>av.=4.61 |
| trongly Agree | Strongly Disagree | n=22<br>av.=4.64 |
| trongly Agree | Strongly Disagree | n=22<br>av.=4.59 |
| trongly Agree | Strongly Disagree | n=23<br>av.=4.61 |
| trongly Agree | Strongly Disagree | n=23<br>av.=4.65 |
| trongly Agree | Strongly Disagree | n=22<br>av.=4.45 |
| trongly Agree | Strongly Disagree | n=20<br>av.=4.55 |
| trongly Agree | Strongly Disagree | n=22<br>av.=4.64 |
| trongly Agree | Strongly Disagree | n=21<br>av.=4.48 |
| trongly Agree | Strongly Disagree | n=22<br>av.=4.64 |
|               | -                 |                  |