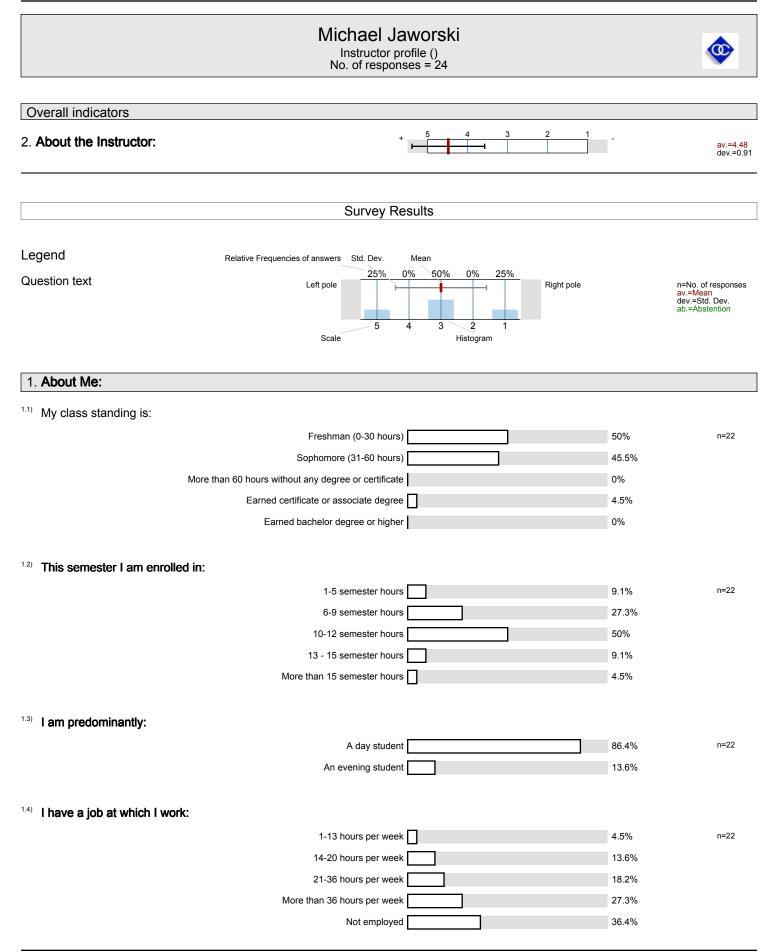

## Profile

Instructor profile

Compilation:

| 2.1 | The instructor communicated the subject matter clearly.                                           | Strongly Agree |
|-----|---------------------------------------------------------------------------------------------------|----------------|
| 2.0 |                                                                                                   |                |
| 2.2 | The instructor's lectures and classroom activities helped me to learn the material.               | Strongly Agree |
| 2.3 | The instructor provided me with a course syllabus.                                                | Strongly Agree |
| 2.4 | The instructor spoke clearly and understandably.                                                  | Strongly Agree |
| 2.5 | The instructor was genuinely interested in teaching.                                              | Strongly Agree |
| 2.6 | The instructor showed enthusiasm for encouraging student learning.                                | Strongly Agree |
| 2.7 | The instructor was accessible for consultation (e.g. question, calls, emails, etc.)               | Strongly Agree |
| 2.8 | The instructor was impartial in evaluating my performance.                                        | Strongly Agree |
| 2.9 | The instructor treated me fairly.                                                                 | Strongly Agree |
| 2.1 | <sup>(i)</sup> The instructor created an atmosphere in which I felt comfortable asking questions. | Strongly Agree |
| 2.1 | <sup>1)</sup> The instructor considered opposing viewpoints.                                      | Strongly Agree |
| 3.1 | Overall, the course was a valuable learning experience.                                           | Strongly Agree |
| 3.2 | The course covered what the course description said it would.                                     | Strongly Agree |
| 3.3 | Expectations were clearly stated either verbally or in the syllabus.                              | Strongly Agree |
| 3.4 | The criteria used to assess student work were clear.                                              | Strongly Agree |
| 3.5 | The workload was comparable to other courses at this level.                                       | Strongly Agree |
| 4.1 | The size and layout of the classroom/laboratory are appropriate.                                  | Strongly Agree |
| 4.2 | The student furniture (desks/tables/chairs) of the classroom is appropriate.                      | Strongly Agree |
| 4.3 | Technology/resources are appropriate to support learning.                                         | Strongly Agree |
| 4.4 | The Odessa College campus is clean and neat.                                                      | Strongly Agree |

| trongly Agree | Strongly Disagree | n=21<br>av.=4.48 |
|---------------|-------------------|------------------|
| trongly Agree | Strongly Disagree | n=23<br>av.=4.26 |
| trongly Agree | Strongly Disagree | n=23<br>av.=4.52 |
| trongly Agree | Strongly Disagree | n=23<br>av.=4.61 |
| trongly Agree | Strongly Disagree | n=23<br>av.=4.3  |
| trongly Agree | Strongly Disagree | n=22<br>av.=4.36 |
| trongly Agree | Strongly Disagree | n=23<br>av.=4.57 |
| trongly Agree | Strongly Disagree | n=23<br>av.=4.3  |
| trongly Agree | Strongly Disagree | n=23<br>av.=4.61 |
| trongly Agree | Strongly Disagree | n=23<br>av.=4.7  |
| trongly Agree | Strongly Disagree | n=23<br>av.=4.61 |
| trongly Agree | Strongly Disagree | n=22<br>av.=4.64 |
| trongly Agree | Strongly Disagree | n=22<br>av.=4.59 |
| trongly Agree | Strongly Disagree | n=23<br>av.=4.61 |
| trongly Agree | Strongly Disagree | n=23<br>av.=4.65 |
| trongly Agree | Strongly Disagree | n=22<br>av.=4.45 |
| trongly Agree | Strongly Disagree | n=20<br>av.=4.55 |
| trongly Agree | Strongly Disagree | n=22<br>av.=4.64 |
| trongly Agree | Strongly Disagree | n=21<br>av.=4.48 |
| trongly Agree | Strongly Disagree | n=22<br>av.=4.64 |
|               | -                 |                  |