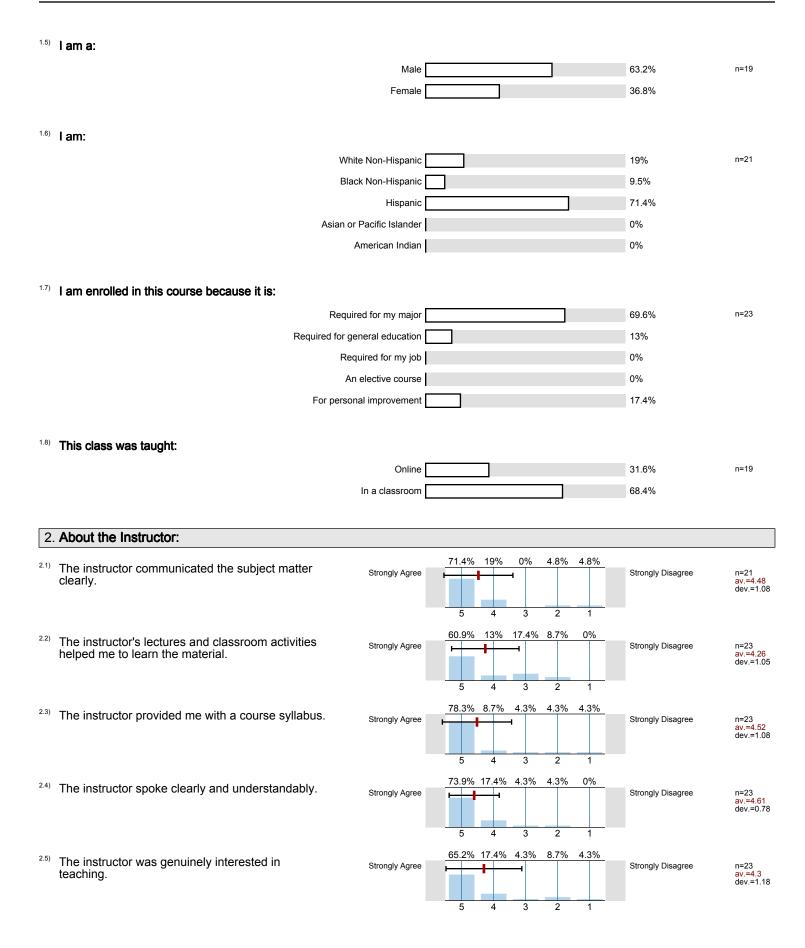

## Profile

Instructor profile

Compilation:

| 2.1 | The instructor communicated the subject matter clearly.                                           | Strongly Agree |
|-----|---------------------------------------------------------------------------------------------------|----------------|
| 2.0 |                                                                                                   |                |
| 2.2 | The instructor's lectures and classroom activities helped me to learn the material.               | Strongly Agree |
| 2.3 | The instructor provided me with a course syllabus.                                                | Strongly Agree |
| 2.4 | The instructor spoke clearly and understandably.                                                  | Strongly Agree |
| 2.5 | The instructor was genuinely interested in teaching.                                              | Strongly Agree |
| 2.6 | The instructor showed enthusiasm for encouraging student learning.                                | Strongly Agree |
| 2.7 | The instructor was accessible for consultation (e.g. question, calls, emails, etc.)               | Strongly Agree |
| 2.8 | The instructor was impartial in evaluating my performance.                                        | Strongly Agree |
| 2.9 | The instructor treated me fairly.                                                                 | Strongly Agree |
| 2.1 | <sup>(i)</sup> The instructor created an atmosphere in which I felt comfortable asking questions. | Strongly Agree |
| 2.1 | <sup>1)</sup> The instructor considered opposing viewpoints.                                      | Strongly Agree |
| 3.1 | Overall, the course was a valuable learning experience.                                           | Strongly Agree |
| 3.2 | The course covered what the course description said it would.                                     | Strongly Agree |
| 3.3 | Expectations were clearly stated either verbally or in the syllabus.                              | Strongly Agree |
| 3.4 | The criteria used to assess student work were clear.                                              | Strongly Agree |
| 3.5 | The workload was comparable to other courses at this level.                                       | Strongly Agree |
| 4.1 | The size and layout of the classroom/laboratory are appropriate.                                  | Strongly Agree |
| 4.2 | The student furniture (desks/tables/chairs) of the classroom is appropriate.                      | Strongly Agree |
| 4.3 | Technology/resources are appropriate to support learning.                                         | Strongly Agree |
| 4.4 | The Odessa College campus is clean and neat.                                                      | Strongly Agree |

| trongly Agree | Strongly Disagree | n=21<br>av.=4.48 |
|---------------|-------------------|------------------|
| trongly Agree | Strongly Disagree | n=23<br>av.=4.26 |
| trongly Agree | Strongly Disagree | n=23<br>av.=4.52 |
| trongly Agree | Strongly Disagree | n=23<br>av.=4.61 |
| trongly Agree | Strongly Disagree | n=23<br>av.=4.3  |
| trongly Agree | Strongly Disagree | n=22<br>av.=4.36 |
| trongly Agree | Strongly Disagree | n=23<br>av.=4.57 |
| trongly Agree | Strongly Disagree | n=23<br>av.=4.3  |
| trongly Agree | Strongly Disagree | n=23<br>av.=4.61 |
| trongly Agree | Strongly Disagree | n=23<br>av.=4.7  |
| trongly Agree | Strongly Disagree | n=23<br>av.=4.61 |
| trongly Agree | Strongly Disagree | n=22<br>av.=4.64 |
| trongly Agree | Strongly Disagree | n=22<br>av.=4.59 |
| trongly Agree | Strongly Disagree | n=23<br>av.=4.61 |
| trongly Agree | Strongly Disagree | n=23<br>av.=4.65 |
| trongly Agree | Strongly Disagree | n=22<br>av.=4.45 |
| trongly Agree | Strongly Disagree | n=20<br>av.=4.55 |
| trongly Agree | Strongly Disagree | n=22<br>av.=4.64 |
| trongly Agree | Strongly Disagree | n=21<br>av.=4.48 |
| trongly Agree | Strongly Disagree | n=22<br>av.=4.64 |
|               | -                 |                  |