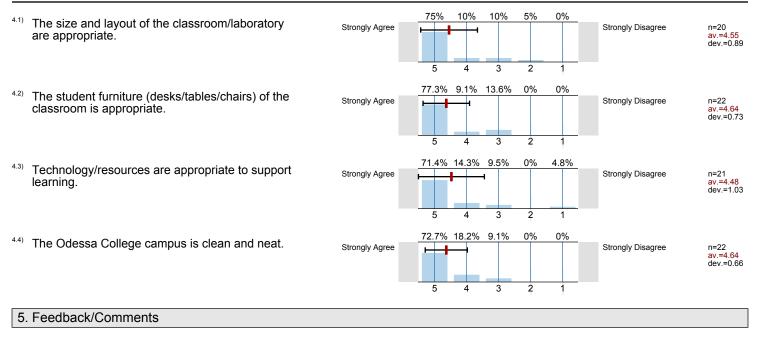

## Profile

Instructor profile

Compilation:

| 2.1 | The instructor communicated the subject matter clearly.                                           | Strongly Agree |
|-----|---------------------------------------------------------------------------------------------------|----------------|
| 2.0 |                                                                                                   |                |
| 2.2 | The instructor's lectures and classroom activities helped me to learn the material.               | Strongly Agree |
| 2.3 | The instructor provided me with a course syllabus.                                                | Strongly Agree |
| 2.4 | The instructor spoke clearly and understandably.                                                  | Strongly Agree |
| 2.5 | The instructor was genuinely interested in teaching.                                              | Strongly Agree |
| 2.6 | The instructor showed enthusiasm for encouraging student learning.                                | Strongly Agree |
| 2.7 | The instructor was accessible for consultation (e.g. question, calls, emails, etc.)               | Strongly Agree |
| 2.8 | The instructor was impartial in evaluating my performance.                                        | Strongly Agree |
| 2.9 | The instructor treated me fairly.                                                                 | Strongly Agree |
| 2.1 | <sup>(i)</sup> The instructor created an atmosphere in which I felt comfortable asking questions. | Strongly Agree |
| 2.1 | <sup>1)</sup> The instructor considered opposing viewpoints.                                      | Strongly Agree |
| 3.1 | Overall, the course was a valuable learning experience.                                           | Strongly Agree |
| 3.2 | The course covered what the course description said it would.                                     | Strongly Agree |
| 3.3 | Expectations were clearly stated either verbally or in the syllabus.                              | Strongly Agree |
| 3.4 | The criteria used to assess student work were clear.                                              | Strongly Agree |
| 3.5 | The workload was comparable to other courses at this level.                                       | Strongly Agree |
| 4.1 | The size and layout of the classroom/laboratory are appropriate.                                  | Strongly Agree |
| 4.2 | The student furniture (desks/tables/chairs) of the classroom is appropriate.                      | Strongly Agree |
| 4.3 | Technology/resources are appropriate to support learning.                                         | Strongly Agree |
| 4.4 | The Odessa College campus is clean and neat.                                                      | Strongly Agree |

| trongly Agree | Strongly Disagree | n=21<br>av.=4.48 |
|---------------|-------------------|------------------|
| trongly Agree | Strongly Disagree | n=23<br>av.=4.26 |
| trongly Agree | Strongly Disagree | n=23<br>av.=4.52 |
| trongly Agree | Strongly Disagree | n=23<br>av.=4.61 |
| trongly Agree | Strongly Disagree | n=23<br>av.=4.3  |
| trongly Agree | Strongly Disagree | n=22<br>av.=4.36 |
| trongly Agree | Strongly Disagree | n=23<br>av.=4.57 |
| trongly Agree | Strongly Disagree | n=23<br>av.=4.3  |
| trongly Agree | Strongly Disagree | n=23<br>av.=4.61 |
| trongly Agree | Strongly Disagree | n=23<br>av.=4.7  |
| trongly Agree | Strongly Disagree | n=23<br>av.=4.61 |
| trongly Agree | Strongly Disagree | n=22<br>av.=4.64 |
| trongly Agree | Strongly Disagree | n=22<br>av.=4.59 |
| trongly Agree | Strongly Disagree | n=23<br>av.=4.61 |
| trongly Agree | Strongly Disagree | n=23<br>av.=4.65 |
| trongly Agree | Strongly Disagree | n=22<br>av.=4.45 |
| trongly Agree | Strongly Disagree | n=20<br>av.=4.55 |
| trongly Agree | Strongly Disagree | n=22<br>av.=4.64 |
| trongly Agree | Strongly Disagree | n=21<br>av.=4.48 |
| trongly Agree | Strongly Disagree | n=22<br>av.=4.64 |
|               | -                 |                  |