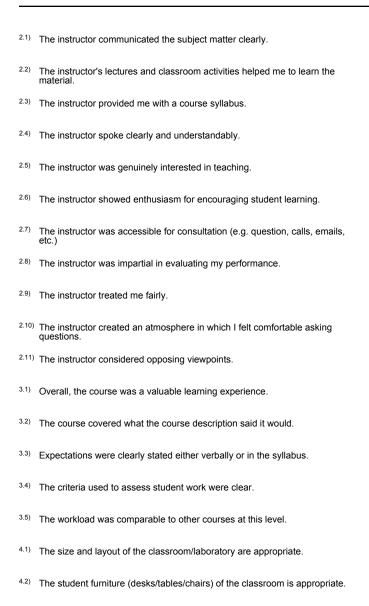

#### 2. About the Instructor:

<sup>2.1)</sup> The instructor communicated the subject matter clearly.

The instructor's lectures and classroom activities helped me to learn the material.

<sup>2.3)</sup> The instructor provided me with a course syllabus.

<sup>2.4)</sup> The instructor spoke clearly and understandably.

4

3

The instructor was genuinely interested in teaching.