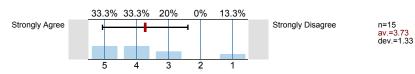

#### 2. About the Instructor:

<sup>2.1)</sup> The instructor communicated the subject matter clearly.

The instructor's lectures and classroom activities helped me to learn the material.

<sup>2.3)</sup> The instructor provided me with a course syllabus.