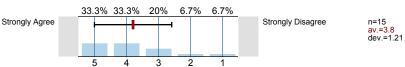

#### 2. About the Instructor:

<sup>2.1)</sup> The instructor communicated the subject matter clearly.

The instructor's lectures and classroom activities helped me to learn the material.

<sup>2.3)</sup> The instructor provided me with a course syllabus.