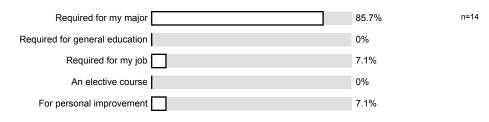

<sup>1.5)</sup> I am a:

<sup>1.6)</sup> I am:

1.7) I am enrolled in this course because it is:

This class was taught: