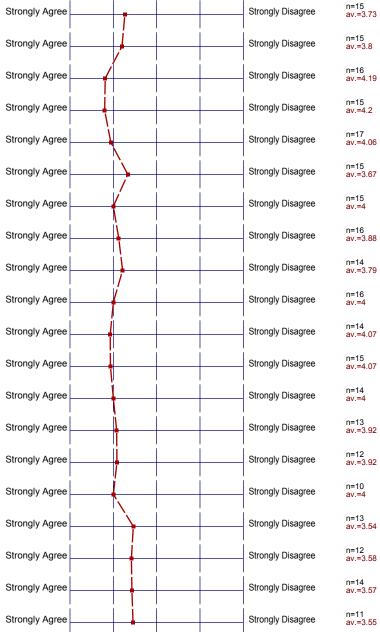

#### 2. About the Instructor:

<sup>2.1)</sup> The instructor communicated the subject matter clearly.

The instructor's lectures and classroom activities helped me to learn the material.

<sup>2.3)</sup> The instructor provided me with a course syllabus.

<sup>2.4)</sup> The instructor spoke clearly and understandably.

4

3

The instructor was genuinely interested in teaching.