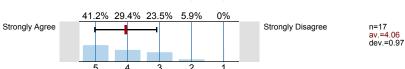

# **Richard Lemons**

Instructor profile ()
No. of responses = 19

| Overall indicators               |                                                   |                       |                |                                                                    |
|----------------------------------|---------------------------------------------------|-----------------------|----------------|--------------------------------------------------------------------|
| 2. About the Instructor:         |                                                   | + 5 4 3               | 2 1 -          | av.=3.95<br>dev.=1.05                                              |
|                                  |                                                   |                       |                |                                                                    |
|                                  | Survey                                            | Results               |                |                                                                    |
| Legend                           | Relative Frequencies of answers Std. Dev. 25%     | Mean<br>0% 50% 0% 25% |                |                                                                    |
| Question text                    | Left pole                                         | 4 3 2 1               | Right pole     | n=No. of responses<br>av.=Mean<br>dev.=Std. Dev.<br>ab.=Abstention |
|                                  | Scale                                             | Histogram             |                |                                                                    |
| 1. About Me:                     |                                                   |                       |                |                                                                    |
|                                  |                                                   |                       |                |                                                                    |
| 1.1) My class standing is:       | Freshman (0.20 ha                                 |                       | 20.5%          | n=42                                                               |
|                                  | Freshman (0-30 ho<br>Sophomore (31-60 ho          |                       | 38.5%<br>53.8% | n=13                                                               |
|                                  | More than 60 hours without any degree or certific |                       | 0%             |                                                                    |
|                                  | Earned certificate or associate deg               |                       | 7.7%           |                                                                    |
|                                  | Earned bachelor degree or hig                     |                       | 0%             |                                                                    |
|                                  |                                                   |                       |                |                                                                    |
| 1.2) This semester I am enrolle  |                                                   |                       |                |                                                                    |
|                                  | 1-5 semester ho                                   |                       | 12.5%          | n=16                                                               |
|                                  | 6-9 semester ho                                   |                       | 0%             |                                                                    |
|                                  | 10-12 semester ho                                 |                       | 18.8%          |                                                                    |
|                                  | 13 - 15 semester ho<br>More than 15 semester ho   |                       | 31.3%<br>37.5% |                                                                    |
|                                  | Wore than 13 semester no                          | Juis                  | 37.376         |                                                                    |
| 1.3) I am predominantly:         |                                                   |                       |                |                                                                    |
|                                  | A day stud                                        | dent                  | 100%           | n=14                                                               |
|                                  | An evening stud                                   | dent                  | 0%             |                                                                    |
| 1.4) I have a job at which I wor | rk:                                               |                       |                |                                                                    |
| •                                | 1-13 hours per w                                  | veek                  | 20%            | n=15                                                               |
|                                  | 14-20 hours per w                                 |                       | 20%            |                                                                    |
|                                  | 21-36 hours per w                                 | veek                  | 33.3%          |                                                                    |
|                                  | More than 36 hours per w                          | reek                  | 6.7%           |                                                                    |
|                                  | Not emplo                                         | yed                   | 20%            |                                                                    |
|                                  |                                                   |                       |                |                                                                    |