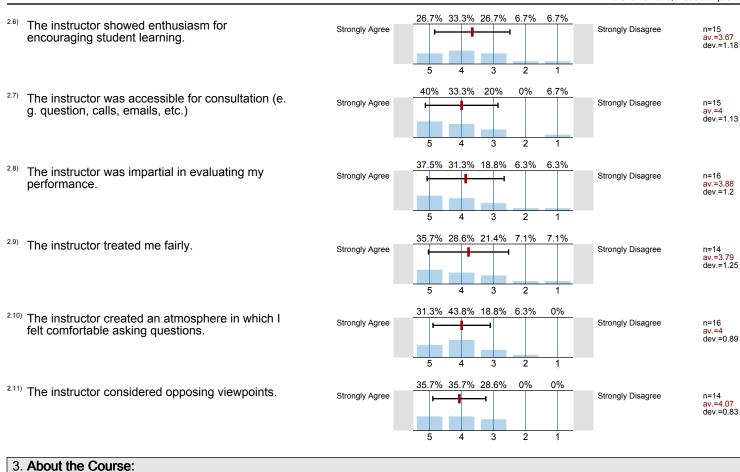

#### 2. About the Instructor:

<sup>2.1)</sup> The instructor communicated the subject matter clearly.

The instructor's lectures and classroom activities helped me to learn the material.

<sup>2.3)</sup> The instructor provided me with a course syllabus.

<sup>2.4)</sup> The instructor spoke clearly and understandably.

4

3

The instructor was genuinely interested in teaching.