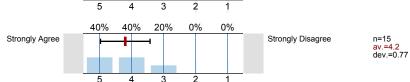

<sup>2.4)</sup> The instructor spoke clearly and understandably.

4

3

The instructor was genuinely interested in teaching.