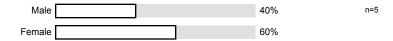

Roger Manning
Instructor profile ()
No. of responses = 7

<sup>1.5)</sup> I am a:

<sup>1.6)</sup> I am:

1.7) I am enrolled in this course because it is:

1.8) This class was taught: