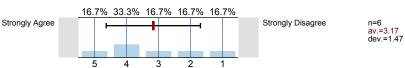

### 5. Feedback/Comments

Thank you for taking the time to complete this survey!

n=6 av.=3.17

n=7 av.=4.71

n=7 av.=4.14

n=7 av.=4

n=7 av.=3.71

n=7 av.=3.43