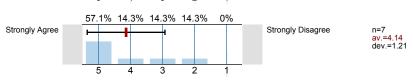

n=7 av.=3.71

n=7 av.=3.43

n=7 av.=3.57

n=7 av.=3.43

n=7 av.=3.43

n=7 av.=3.29

n=6 av.=2.83

n=7 av.=4