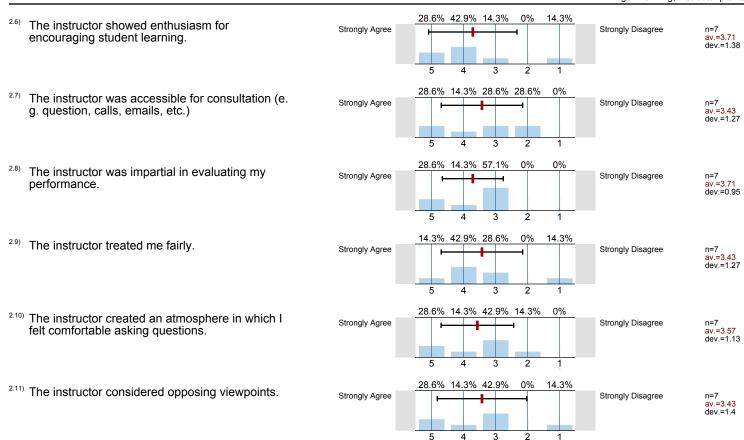

n=7 av.=3.71

n=7 av.=3.43

n=7 av.=3.57

n=7 av.=3.43

n=7 av.=3.43

n=7 av.=3.29

n=6 av.=2.83

n=7 av.=4