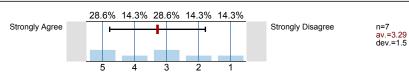

n=7 av.=3.71

n=7 av.=3.43

n=7 av.=3.57

n=7 av.=3.43

n=7 av.=3.43

n=7 av.=3.29

n=6 av.=2.83

n=7 av.=4