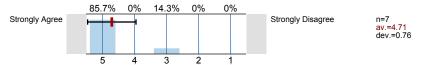

n=7 av.=3.71

n=7 av.=3.43

n=7 av.=3.57

n=7 av.=3.43

n=7 av.=3.43

n=7 av.=3.29

n=6 av.=2.83

n=7 av.=4