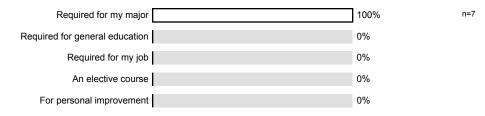

Roger Manning
Instructor profile ()
No. of responses = 7

<sup>1.5)</sup> I am a:

<sup>1.6)</sup> I am:

1.7) I am enrolled in this course because it is:

1.8) This class was taught: