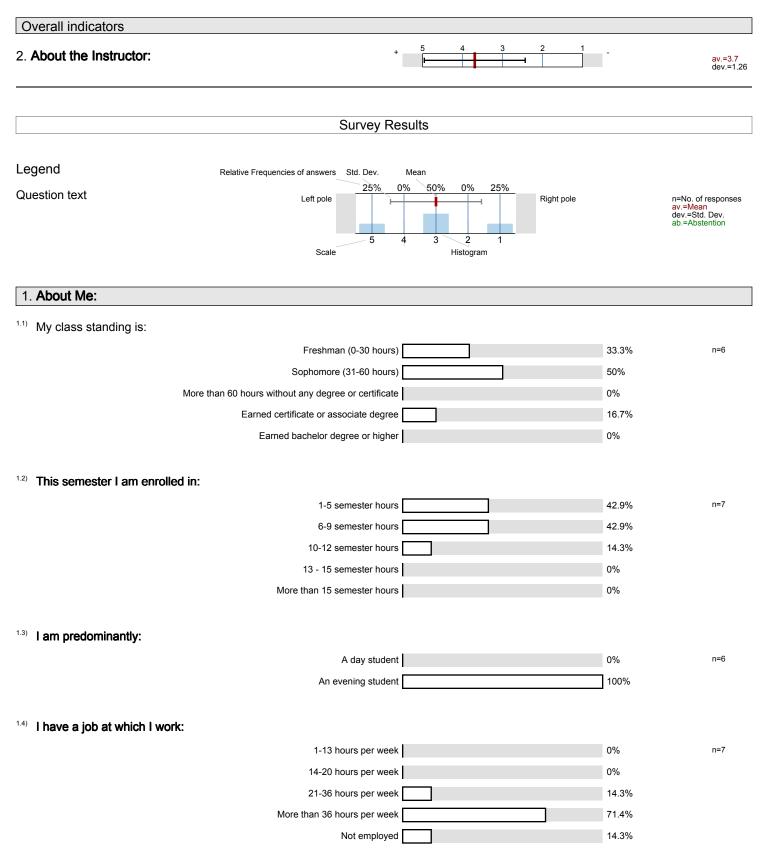

Roger Manning
Instructor profile ()
No. of responses = 7

<sup>1.5)</sup> I am a:

<sup>1.6)</sup> I am:

1.7) I am enrolled in this course because it is:

1.8) This class was taught: