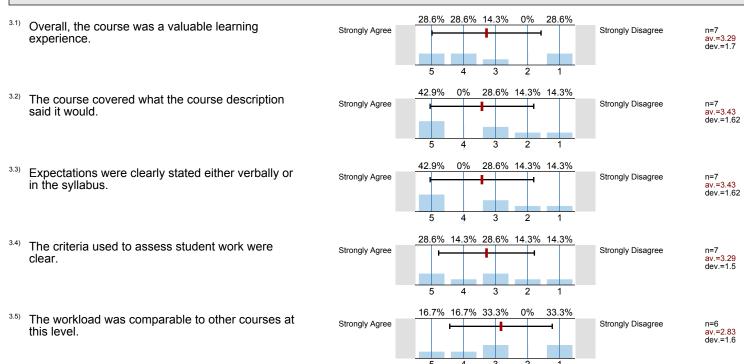

n=7 av.=3.71

n=7 av.=3.43

n=7 av.=3.57

n=7 av.=3.43

n=7 av.=3.43

n=7 av.=3.29

n=6 av.=2.83

n=7 av.=4

n=6 av.=3.67

n=6 av.=4.5