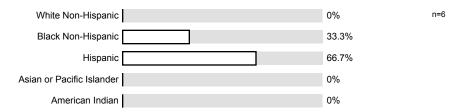

Roger Manning
Instructor profile ()
No. of responses = 7

<sup>1.5)</sup> I am a:

<sup>1.6)</sup> I am:

1.7) I am enrolled in this course because it is:

1.8) This class was taught: