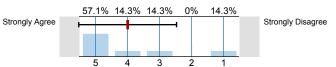

<sup>2.4)</sup> The instructor spoke clearly and understandably.

2.5) The instructor was genuinely interested in teaching.

n=7 av.=4 dev.=1.53