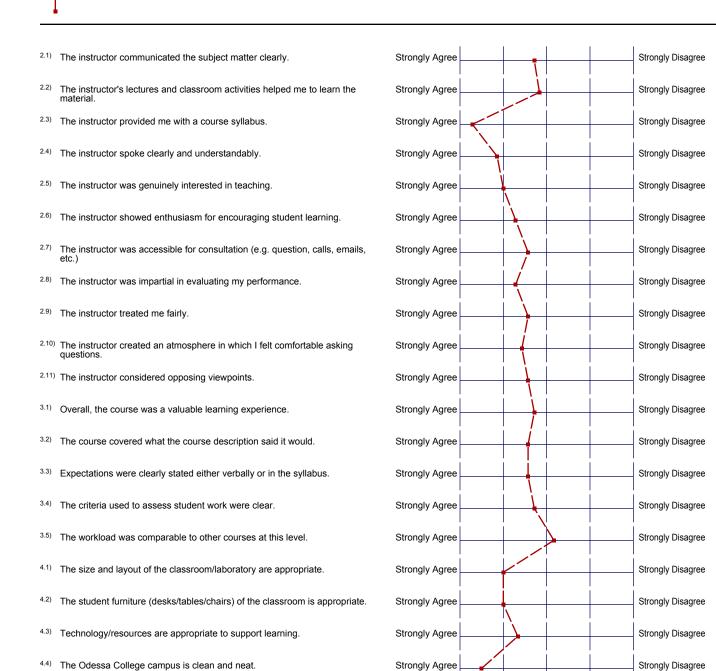

#### 2. About the Instructor:

2.1) The instructor communicated the subject matter clearly.

The instructor's lectures and classroom activities helped me to learn the material.

<sup>2.3)</sup> The instructor provided me with a course syllabus.

<sup>2.4)</sup> The instructor spoke clearly and understandably.

2.5) The instructor was genuinely interested in teaching.

n=7 av.=4 dev.=1.53

#### 3. About the Course:

#### 4. About the Campus: