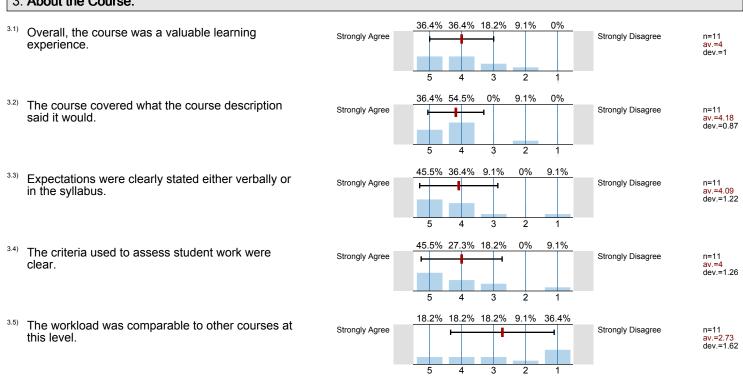

|
|                                      | Not employe                                               | d                     | 45.5%      |                                                                    |

<sup>1.5)</sup> I am a:



<sup>1.6)</sup> I am:



1.7) I am enrolled in this course because it is:



1.8) This class was taught:



### 2. About the Instructor:

2.1) The instructor communicated the subject matter clearly.



The instructor's lectures and classroom activities helped me to learn the material.



<sup>2.3)</sup> The instructor provided me with a course syllabus.



2

4

3

<sup>2.4)</sup> The instructor spoke clearly and understandably.



2.5) The instructor was genuinely interested in teaching.





#### 3. About the Course:



#### 4. About the Campus:

Page 4



#### 5. Feedback/Comments

Thank you for taking the time to complete this survey!

## **Profile**

Compilation:

Instructor profile



4.2) The student furniture (desks/tables/chairs) of the classroom is appropriate.

Technology/resources are appropriate to support learning.

4.4) The Odessa College campus is clean and neat.



# Profile

Compilation: Instructor profile

2. About the Instructor:



av.=4.07