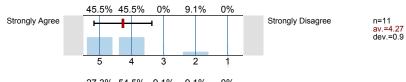

### 2. About the Instructor:

2.1) The instructor communicated the subject matter clearly.

The instructor's lectures and classroom activities helped me to learn the material.

<sup>2.3)</sup> The instructor provided me with a course syllabus.

2

4

3

<sup>2.4)</sup> The instructor spoke clearly and understandably.

2.5) The instructor was genuinely interested in teaching.