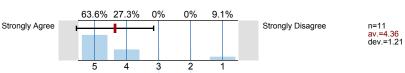

### 2. About the Instructor:

2.1) The instructor communicated the subject matter clearly.

The instructor's lectures and classroom activities helped me to learn the material.

<sup>2.3)</sup> The instructor provided me with a course syllabus.

2

4

3

<sup>2.4)</sup> The instructor spoke clearly and understandably.

2.5) The instructor was genuinely interested in teaching.