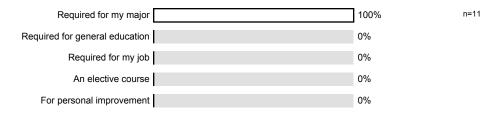

<sup>1.5)</sup> I am a:

<sup>1.6)</sup> I am:

1.7) I am enrolled in this course because it is:

1.8) This class was taught: