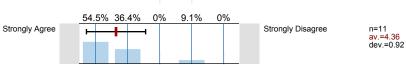

Eva Mauldin
Instructor profile ()
No. of responses = 11

| Overall indicators                   |                                                           |                       |            |                                                                    |
|--------------------------------------|-----------------------------------------------------------|-----------------------|------------|--------------------------------------------------------------------|
| 2. About the Instructor:             |                                                           | + 5 4 3               | 2 1 -      | av.=4.07<br>dev.=1.07                                              |
|                                      | 0                                                         |                       |            |                                                                    |
| Survey Results                       |                                                           |                       |            |                                                                    |
| Legend Question text                 | Relative Frequencies of answers Std. Dev.  25%  Left pole | Mean<br>0% 50% 0% 25% | Right pole | n=No. of responses<br>av.=Mean<br>dev.=Std. Dev.<br>ab.=Abstention |
|                                      | 5                                                         | 4 3 2 1               |            | abAbsternion                                                       |
|                                      | Scale                                                     | Histogram             |            |                                                                    |
| 1. About Me:                         |                                                           |                       |            |                                                                    |
| 1.1) My class standing is:           |                                                           |                       |            |                                                                    |
| m, case can any                      | Freshman (0-30 hours                                      | S)                    | 0%         | n=7                                                                |
|                                      | Sophomore (31-60 hours                                    | S)                    | 85.7%      |                                                                    |
| More th                              | nan 60 hours without any degree or certificat             | re                    | 14.3%      |                                                                    |
|                                      | Earned certificate or associate degre                     | e                     | 0%         |                                                                    |
|                                      | Earned bachelor degree or higher                          | er                    | 0%         |                                                                    |
| 1.2) This semester I am enrolled in: |                                                           |                       |            |                                                                    |
|                                      | 1-5 semester hou                                          | rs T                  | 30%        | n=10                                                               |
|                                      | 6-9 semester hou                                          |                       | 60%        |                                                                    |
|                                      | 10-12 semester hour                                       |                       | 10%        |                                                                    |
|                                      | 13 - 15 semester hou                                      | rs                    | 0%         |                                                                    |
|                                      | More than 15 semester hour                                | rs                    | 0%         |                                                                    |
| 1.3) I am predominantly:             |                                                           |                       |            |                                                                    |
|                                      | A day studer                                              | nt                    | 100%       | n=10                                                               |
|                                      | An evening studer                                         | nt                    | 0%         |                                                                    |
| 1.4) I have a job at which I work:   |                                                           |                       |            |                                                                    |
|                                      | 1-13 hours per wee                                        | k                     | 0%         | n=11                                                               |
|                                      | 14-20 hours per wee                                       |                       | 36.4%      |                                                                    |
|                                      | 21-36 hours per wee                                       |                       | 18.2%      |                                                                    |
|                                      | More than 36 hours per wee                                |                       | 0%         |                                                                    |
|                                      | Not employe                                               | d                     | 45.5%      |                                                                    |