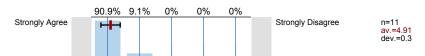

### 2. About the Instructor:

2.1) The instructor communicated the subject matter clearly.

The instructor's lectures and classroom activities helped me to learn the material.

<sup>2.3)</sup> The instructor provided me with a course syllabus.

2

4

3

<sup>2.4)</sup> The instructor spoke clearly and understandably.

2.5) The instructor was genuinely interested in teaching.