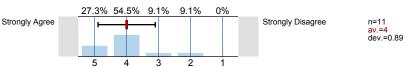

### 2. About the Instructor:

2.1) The instructor communicated the subject matter clearly.

The instructor's lectures and classroom activities helped me to learn the material.

<sup>2.3)</sup> The instructor provided me with a course syllabus.

2

4

3

<sup>2.4)</sup> The instructor spoke clearly and understandably.

2.5) The instructor was genuinely interested in teaching.