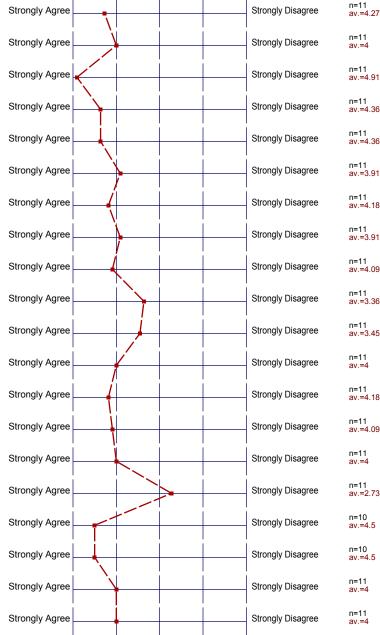

### 2. About the Instructor:

2.1) The instructor communicated the subject matter clearly.

The instructor's lectures and classroom activities helped me to learn the material.

<sup>2.3)</sup> The instructor provided me with a course syllabus.

2

4

3

<sup>2.4)</sup> The instructor spoke clearly and understandably.

2.5) The instructor was genuinely interested in teaching.