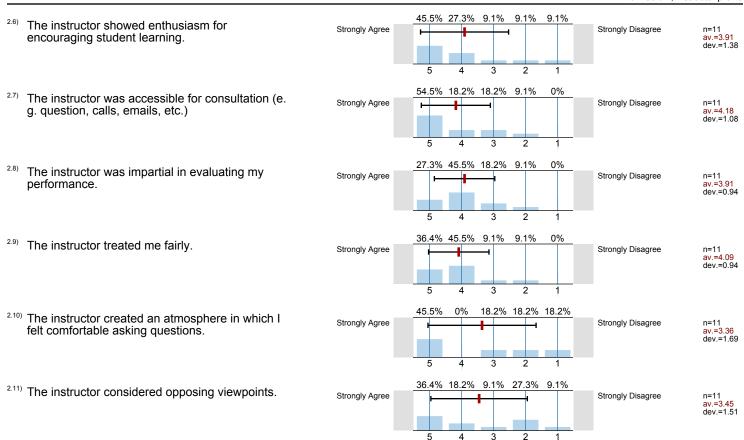

### 2. About the Instructor:

2.1) The instructor communicated the subject matter clearly.

The instructor's lectures and classroom activities helped me to learn the material.

<sup>2.3)</sup> The instructor provided me with a course syllabus.

2

4

3

<sup>2.4)</sup> The instructor spoke clearly and understandably.

2.5) The instructor was genuinely interested in teaching.