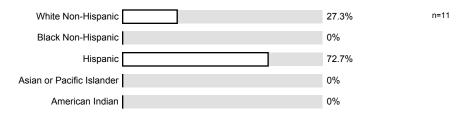

<sup>1.5)</sup> I am a:

<sup>1.6)</sup> I am:

1.7) I am enrolled in this course because it is:

1.8) This class was taught: