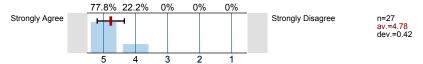

#### 5. Feedback/Comments

Thank you for taking the time to complete this survey!

n=27 av.=4.56

n=27 av.=4.48

n=27 av.=4.78

n=27 av.=4.63

n=27 av.=4.63

n=27 av.=4.74