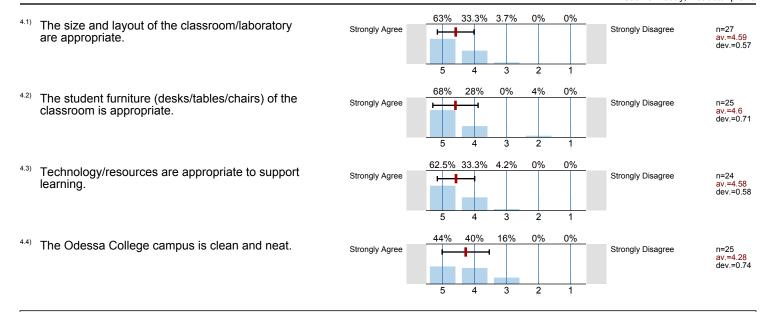

### 4. About the Campus:

n=26 av.=4.58

n=26 av.=4.65

n=27 av.=4.59

n=25

n=24 av.=4.58

n=25 av.=4.28