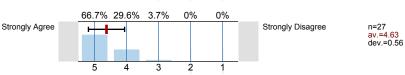

n=27 av.=4.59

n=27 av.=4.04

n=26 av.=4.62

n=27 av.=4.41

n=27 av.=4.37

n=26 av.=4.69

n=26 av.=4.69

n=24 av.=4.71