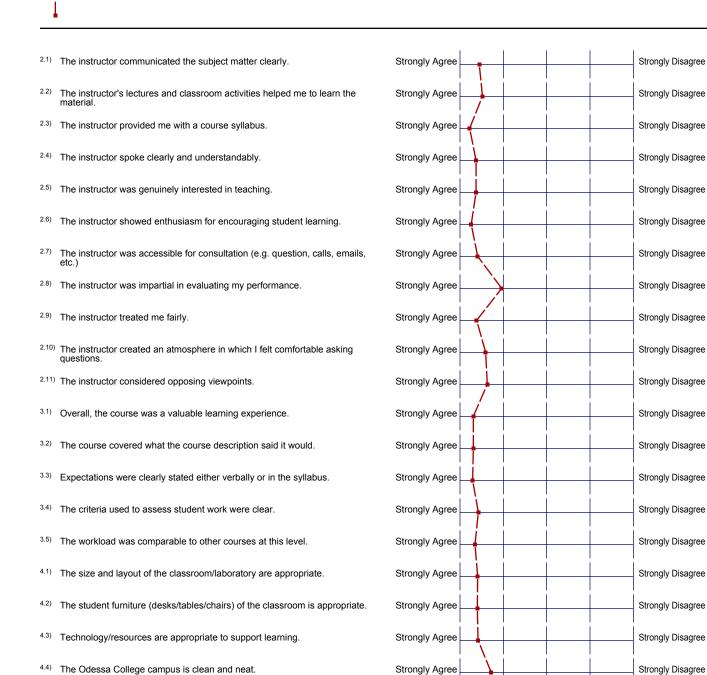

## 2. About the Instructor:

2.1) The instructor communicated the subject matter clearly.

The instructor's lectures and classroom activities helped me to learn the material.

<sup>2.3)</sup> The instructor provided me with a course syllabus.

<sup>2.4)</sup> The instructor spoke clearly and understandably.

2.5) The instructor was genuinely interested in teaching.

07/05/2011

Page 2

Class Climate evaluation

### 4. About the Campus:

#### 5. Feedback/Comments

Thank you for taking the time to complete this survey!

n=27 av.=4.56

n=27 av.=4.48

n=27 av.=4.78

n=27 av.=4.63

n=27 av.=4.63

n=27 av.=4.74