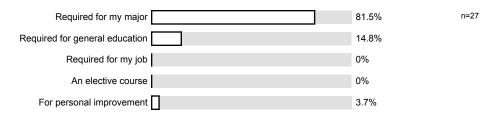

# Catrina Moody

Instructor profile ()
No. of responses = 27

<sup>1.6)</sup> I am:

1.7) I am enrolled in this course because it is:

1.8) This class was taught: