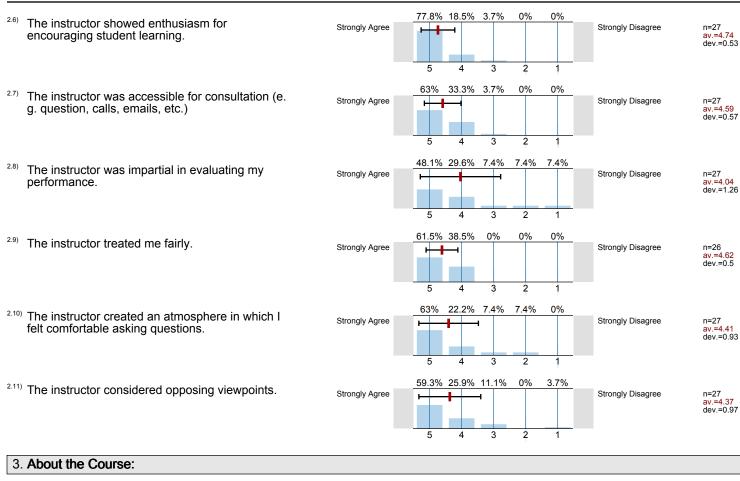

n=27 av.=4.59

n=27 av.=4.04

n=26 av.=4.62

n=27 av.=4.41

n=27 av.=4.37

n=26 av.=4.69

n=26 av.=4.69

n=24 av.=4.71