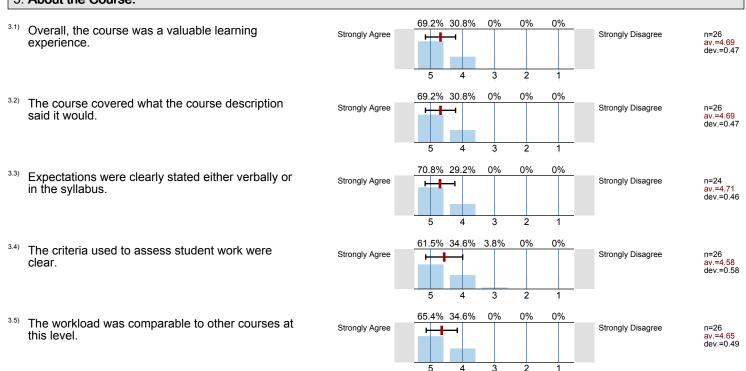

### 4. About the Campus:

n=27 av.=4.59

n=27 av.=4.04

n=26 av.=4.62

n=27 av.=4.41

n=27 av.=4.37

n=26 av.=4.69

n=26 av.=4.69

n=24 av.=4.71

n=26 av.=4.58

n=26 av.=4.65

n=27 av.=4.59

n=25

n=24 av.=4.58

n=25 av.=4.28