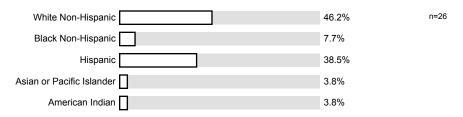

# Catrina Moody

Instructor profile ()
No. of responses = 27

<sup>1.6)</sup> I am:

1.7) I am enrolled in this course because it is:

1.8) This class was taught: