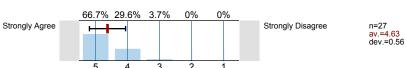

n=27 av.=4.59

n=27 av.=4.04

n=26 av.=4.62

n=27 av.=4.41

n=27 av.=4.37

n=26 av.=4.69

n=26 av.=4.69

n=24 av.=4.71