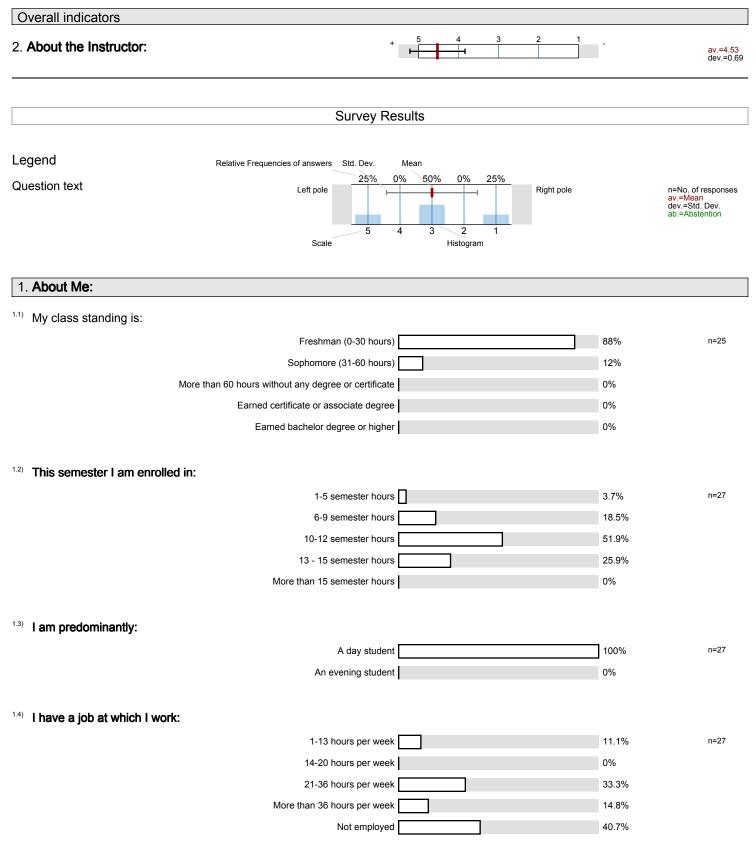

## 2. About the Instructor:

2.1) The instructor communicated the subject matter clearly.

The instructor's lectures and classroom activities helped me to learn the material.

<sup>2.3)</sup> The instructor provided me with a course syllabus.

# Profile

Compilation: Instructor profile

2. About the Instructor:

av.=4.53