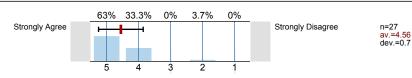

## 2. About the Instructor:

2.1) The instructor communicated the subject matter clearly.

The instructor's lectures and classroom activities helped me to learn the material.

<sup>2.3)</sup> The instructor provided me with a course syllabus.