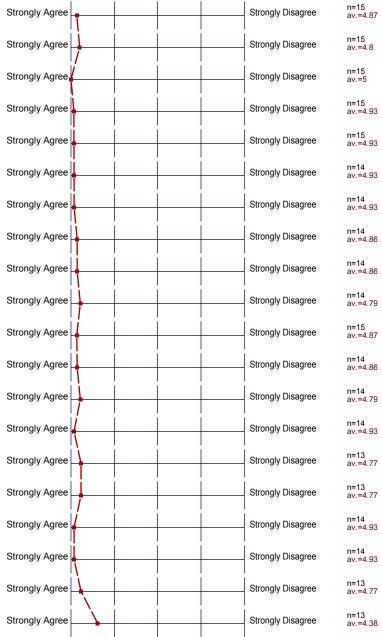

Online

In a classroom

<sup>2.1)</sup> The instructor communicated the subject matter clearly.

n=15 av.=4.87 dev.=0.35

n=15

0%

100%

Strongly Disagree

The instructor's lectures and classroom activities helped me to learn the material.

86.7% 6.7% 0% 0% 0% Strongly Disagree 5 4 3 2 1

n=15 av.=4.8 dev.=0.56

<sup>2.3)</sup> The instructor provided me with a course syllabus.

Strongly Agree 5 4 3 2 1 Strongly Disagree

n=15 av.=5 dev.=0

> n=15 av.=4.93 dev.=0.26

> n=15 av.=4.93 dev.=0.26

<sup>2.4)</sup> The instructor spoke clearly and understandably.

93.3% 6.7% 0% 0% 0%

Strongly Agree

5 4 3 2 1

2.5) The instructor was genuinely interested in teaching.

93.3% 6.7% 0% 0% 0%

Strongly Agree

5 4 3 2 1

3.2) The course covered what the course description said it would.

Strongly Agree

85.7% 7.1% 7.1% 0% 0%

Strongly Disagree

n=14
av.=4.79
dev.=0.58

Expectations were clearly stated either verbally or in the syllabus.

Strongly Agree 92.9% 7.1% 0% 0% 0% 0% Strongly Disagree 5 4 3 2 1

3

4

3.4) The criteria used to assess student work were clear.

76.9% 23.1% 0% 0% 0%

Strongly Agree

Strongly Disagree

n=13
av.=4.77
dev.=0.44

2

3.5) The workload was comparable to other courses at this level. 76.9% 23.1% 0% 0% 0%

Strongly Agree 5 4 3 2 1

76.9% 23.1% 0% 0% 0%

Strongly Disagree n=13 av = 4.77 dev = 0.44

2