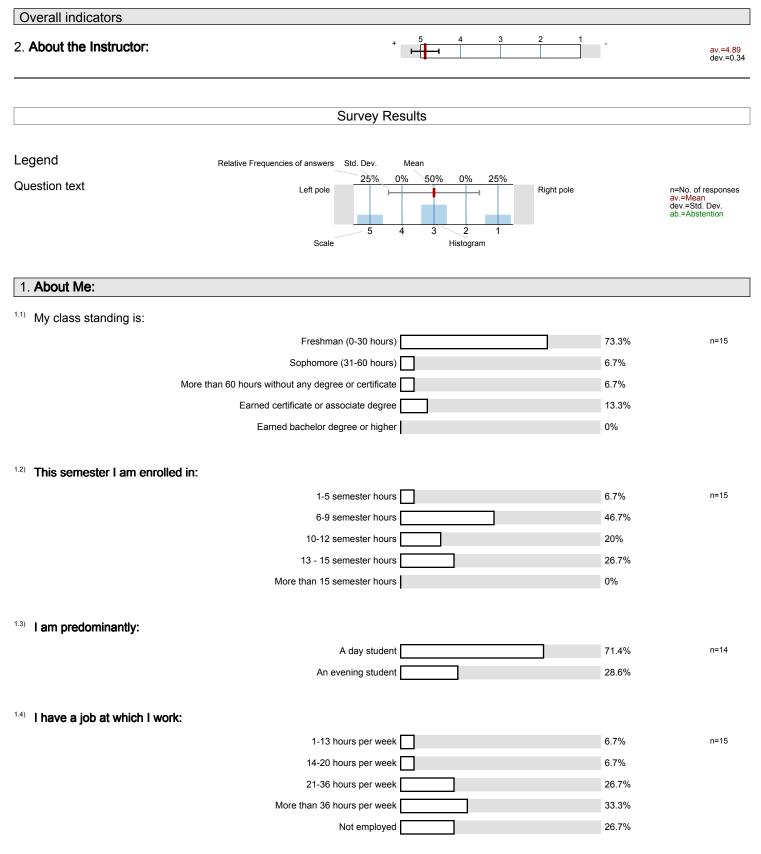

## Connie Nichols

Instructor profile () No. of responses = 15





<sup>1.5)</sup> I am a: 40% n=15 Male Female 60% <sup>1.6)</sup> I am: 26.7% n=15 White Non-Hispanic Black Non-Hispanic 0% Hispanic 53.3% Asian or Pacific Islander 6.7% American Indian 13.3% 1.7) I am enrolled in this course because it is: Required for my major 73.3% n=15 Required for general education 0% Required for my job 0% An elective course 0% For personal improvement 26.7% This class was taught:

Online

In a classroom



<sup>2.1)</sup> The instructor communicated the subject matter clearly.

n=15 av.=4.87 dev.=0.35

n=15

0%

100%

Strongly Disagree

The instructor's lectures and classroom activities helped me to learn the material.

86.7% 6.7% 0% 0% 0% Strongly Disagree 5 4 3 2 1

n=15 av.=4.8 dev.=0.56

<sup>2.3)</sup> The instructor provided me with a course syllabus.

Strong