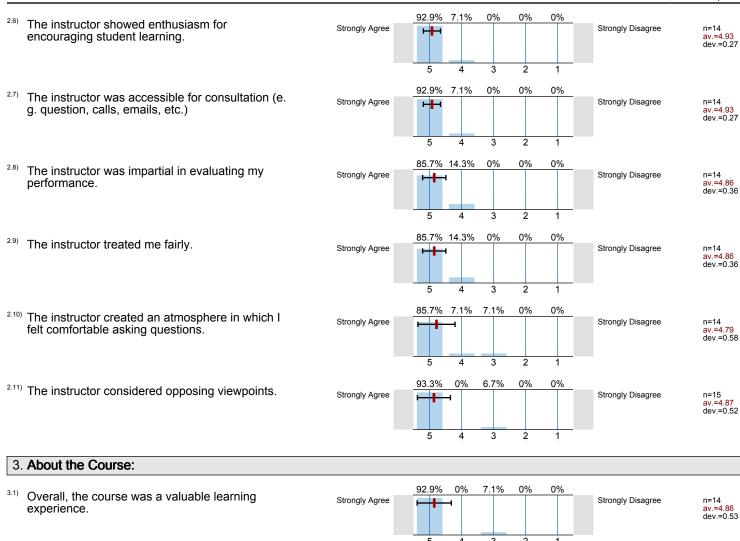

5 4 3 2 1

2.5) The instructor was genuinely interested in teaching.

93.3% 6.7% 0% 0% 0%

Strongly Agree

5 4 3 2 1

3.2) The course covered what the course description said it would.

Strongly Agree

85.7% 7.1% 7.1% 0% 0%

Strongly Disagree

n=14
av.=4.79
dev.=0.58

Expectations were clearly stated either verbally or in the syllabus.

Strongly Agree 92.9% 7.1% 0% 0% 0% 0% Strongly Disagree 5 4 3 2 1

3

4

3.4) The criteria used to assess student work were clear.

76.9% 23.1% 0% 0% 0%

Strongly Agree

Strongly Disagree

n=13
av.=4.77
dev.=0.44

2

3.5) The workload was comparable to other courses at this level. 76.9% 23.1% 0% 0% 0%

Strongly Agree 5 4 3 2 1

76.9% 23.1% 0% 0% 0%

Strongly Disagree n=13 av = 4.77 dev = 0.44

2