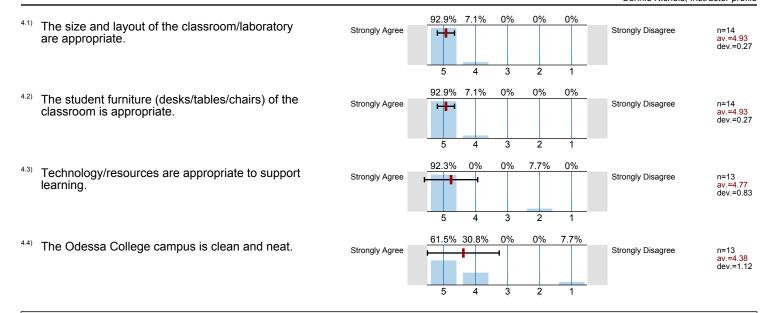

Agree

5 4 3 2 1

2.5) The instructor was genuinely interested in teaching.

93.3% 6.7% 0% 0% 0%

Strongly Agree

5 4 3 2 1



3.2) The course covered what the course description said it would.

Strongly Agree

85.7% 7.1% 7.1% 0% 0%

Strongly Disagree

n=14
av.=4.79
dev.=0.58

Expectations were clearly stated either verbally or in the syllabus.

Strongly Agree 92.9% 7.1% 0% 0% 0% 0% Strongly Disagree 5 4 3 2 1

3

4

3.4) The criteria used to assess student work were clear.

76.9% 23.1% 0% 0% 0%

Strongly Agree

Strongly Disagree

n=13
av.=4.77
dev.=0.44

2

3.5) The workload was comparable to other courses at this level. 76.9% 23.1% 0% 0% 0%

Strongly Agree 5 4 3 2 1

76.9% 23.1% 0% 0% 0%

Strongly Disagree n=13 av = 4.77 dev = 0.44

2

### 4. About the Campus:

n=14 av.=4.93

dev.=0.27



#### 5. Feedback/Comments

Thank you for taking the time to complete this survey!

# **Profile**

Compilation:

Instructor profile





av.=4.89

# Profile

Compilation: Instructor profile

2. About the Instructor: