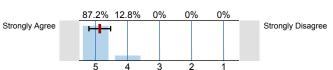

Expectations were clearly stated either verbally or

0%

Strongly Disagree

The criteria used to assess student work were clear.

n=33 av.=4.76 dev.=0.56

n=37 av.=4.76 dev.=0.55

The workload was comparable to other courses at this level.