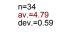

<sup>2.3)</sup> The instructor provided me with a course syllabus.

<sup>2.4)</sup> The instructor spoke clearly and understandably.

2.5) The instructor was genuinely interested in teaching.

n=39 av.=4.87 dev.=0.34