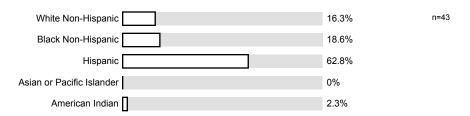

<sup>1.6)</sup> I am:

1.7) I am enrolled in this course because it is:

1.8) This class was taught: