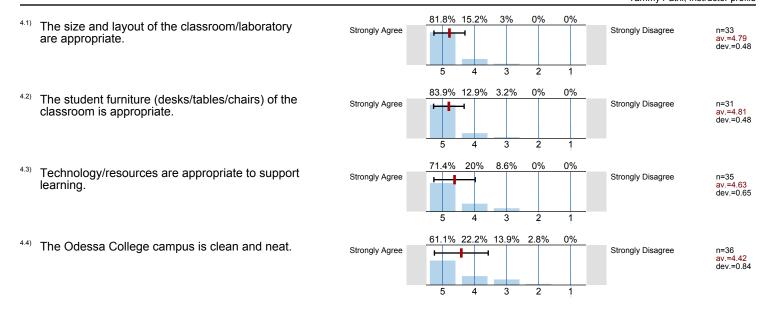

Expectations were clearly stated either verbally or

0%

Strongly Disagree

The criteria used to assess student work were clear.

n=33 av.=4.76 dev.=0.56

n=37 av.=4.76 dev.=0.55

The workload was comparable to other courses at this level.

### 4. About the Campus:

said it would.

in the syllabus.

## **Profile**

Compilation:

Instructor profile

The Odessa College campus is clean and neat.