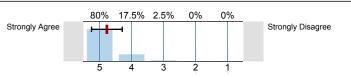

### 2. About the Instructor:

2.1) The instructor communicated the subject matter clearly.

n=40 av.=4.78 dev.=0.48

The instructor's lectures and classroom activities helped me to learn the material.

n=40 av.=4.83 dev.=0.45