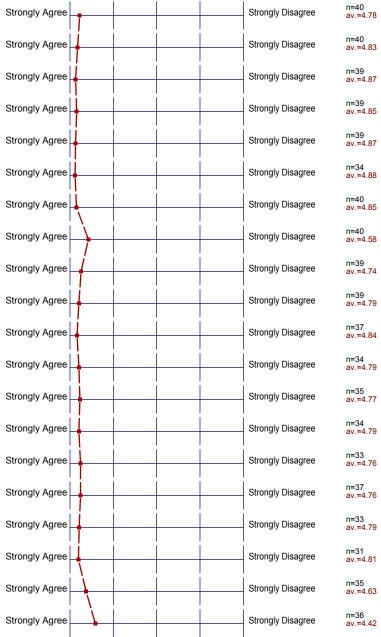

### 2. About the Instructor:

2.1) The instructor communicated the subject matter clearly.

n=40 av.=4.78 dev.=0.48

The instructor's lectures and classroom activities helped me to learn the material.

n=40 av.=4.83 dev.=0.45

<sup>2.3)</sup> The instructor provided me with a course syllabus.

<sup>2.4)</sup> The instructor spoke clearly and understandably.

2.5) The instructor was genuinely interested in teaching.

n=39 av.=4.87 dev.=0.34

Expectations were clearly stated either verbally or

0%

Strongly Disagree

The criteria used to assess student work were clear.

n=33 av.=4.76 dev.=0.56

n=37 av.=4.76 dev.=0.55

The workload was comparable to other courses at this level.

### 4. About the Campus:

said it would.

in the syllabus.

## **Profile**

Compilation:

Instructor profile

The Odessa College campus is clean and neat.