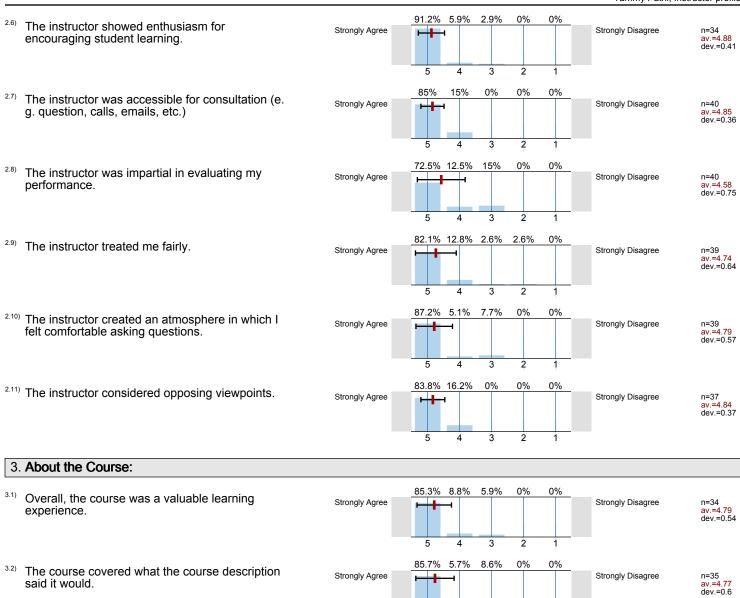

### 2. About the Instructor:

2.1) The instructor communicated the subject matter clearly.

n=40 av.=4.78 dev.=0.48

The instructor's lectures and classroom activities helped me to learn the material.

n=40 av.=4.83 dev.=0.45

<sup>2.3)</sup> The instructor provided me with a course syllabus.

<sup>2.4)</sup> The instructor spoke clearly and understandably.

2.5) The instructor was genuinely interested in teaching.

n=39 av.=4.87 dev.=0.34

Expectations were clearly stated either verbally or

0%

Strongly Disagree

The criteria used to assess student work were clear.

n=33 av.=4.76 dev.=0.56

n=37 av.=4.76 dev.=0.55

The workload was comparable to other courses at this level.

### 4. About the Campus:

said it would.

in the syllabus.