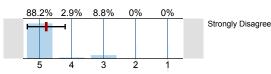

### 2. About the Instructor:

2.1) The instructor communicated the subject matter clearly.

n=40 av.=4.78 dev.=0.48

The instructor's lectures and classroom activities helped me to learn the material.

n=40 av.=4.83 dev.=0.45