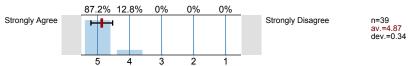

<sup>2.3)</sup> The instructor provided me with a course syllabus.

<sup>2.4)</sup> The instructor spoke clearly and understandably.

2.5) The instructor was genuinely interested in teaching.

n=39 av.=4.87 dev.=0.34