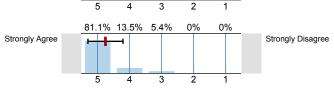

Expectations were clearly stated either verbally or

0%

Strongly Disagree

The criteria used to assess student work were clear.

n=33 av.=4.76 dev.=0.56

n=37 av.=4.76 dev.=0.55

The workload was comparable to other courses at this level.