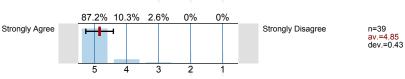

<sup>2.3)</sup> The instructor provided me with a course syllabus.

<sup>2.4)</sup> The instructor spoke clearly and understandably.

2.5) The instructor was genuinely interested in teaching.

n=39 av.=4.87 dev.=0.34