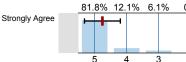

<sup>2.3)</sup> The instructor provided me with a course syllabus.

<sup>2.4)</sup> The instructor spoke clearly and understandably.

2.5) The instructor was genuinely interested in teaching.

n=39 av.=4.87 dev.=0.34