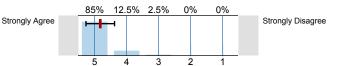

<sup>2.3)</sup> The instructor provided me with a course syllabus.

<sup>2.4)</sup> The instructor spoke clearly and understandably.

2.5) The instructor was genuinely interested in teaching.

n=39 av.=4.87 dev.=0.34