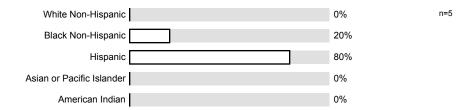

<sup>1.5)</sup> I am a:

| Male   | 40% | n=5 |
|--------|-----|-----|
| Female | 60% |     |

<sup>1.6)</sup> I am:

1.7) I am enrolled in this course because it is:

This class was taught: