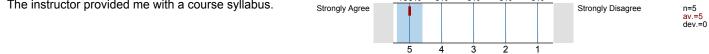

<sup>2.4)</sup> The instructor spoke clearly and understandably.

n=5 av.=5 dev.=0

n=5 av.=5 dev.=0