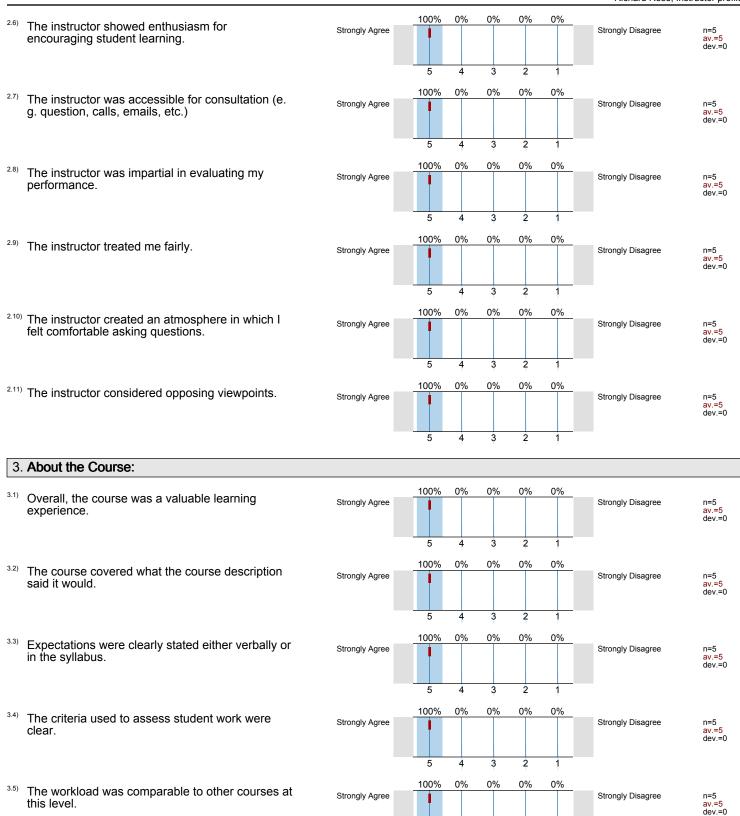

| veek                  | 80%     |                                                                    |
| Not emplo                                        | pyed                  | 0%      |                                                                    |

<sup>1.5)</sup> I am a:

| Male   | 40% | n=5 |
|--------|-----|-----|
| Female | 60% |     |

<sup>1.6)</sup> I am:



1.7) I am enrolled in this course because it is:



This class was taught:



### 2. About the Instructor:

<sup>2.1)</sup> The instructor communicated the subject matter clearly.



2

1

The instructor's lectures and classroom activities helped me to learn the material.





3



5

4

<sup>2.4)</sup> The instructor spoke clearly and understandably.







n=5 av.=5 dev.=0

n=5 av.=5 dev.=0



### 4. About the Campus:

this level.

5

3

2



### 5. Feedback/Comments

Thank you for taking the time to complete this survey!

# **Profile**

Compilation:

Instructor profile



# Profile

Compilation: Instructor profile

2. About the Instructor:



av.=5