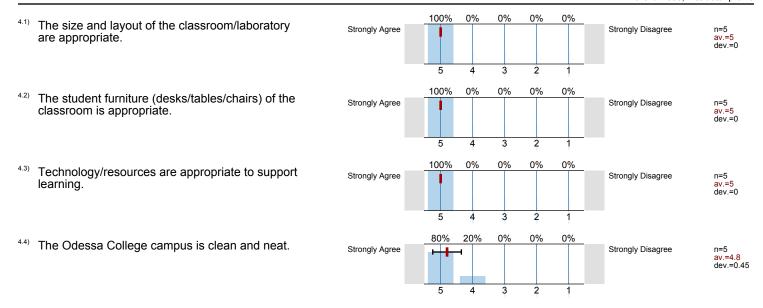

|                                                                    |
| Not emplo                                        | pyed                  | 0%      |                                                                    |

<sup>1.5)</sup> I am a:

| Male   | 40% | n=5 |
|--------|-----|-----|
| Female | 60% |     |

<sup>1.6)</sup> I am:



1.7) I am enrolled in this course because it is:



This class was taught:



### 2. About the Instructor:

<sup>2.1)</sup> The instructor communicated the subject matter clearly.



2

1

The instructor's lectures and classroom activities helped me to learn the material.





3



5

4

<sup>2.4)</sup> The instructor spoke clearly and understandably.







n=5 av.=5 dev.=0

n=5 av.=5 dev.=0



### 4. About the Campus:

this level.

5

3

2



### 5. Feedback/Comments

Thank you for taking the time to complete this survey!

# **Profile**

Compilation:

Instructor profile



# Profile

Compilation: Instructor profile

2. About the Instructor:



av.=5