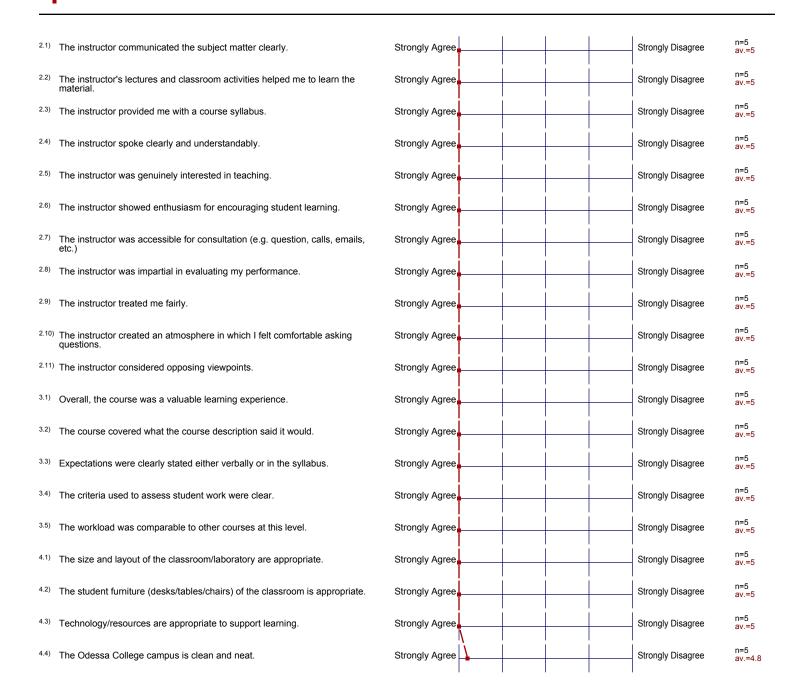

### 2. About the Instructor:

<sup>2.1)</sup> The instructor communicated the subject matter clearly.

2

1

The instructor's lectures and classroom activities helped me to learn the material.

3

5

4

<sup>2.4)</sup> The instructor spoke clearly and understandably.

n=5 av.=5 dev.=0

n=5 av.=5 dev.=0

### 4. About the Campus:

this level.

5

3

2