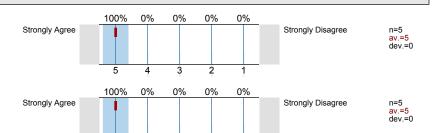

### 2. About the Instructor:

<sup>2.1)</sup> The instructor communicated the subject matter clearly.

2

1

The instructor's lectures and classroom activities helped me to learn the material.

3

5

4

<sup>2.4)</sup> The instructor spoke clearly and understandably.

n=5 av.=5 dev.=0

n=5 av.=5 dev.=0