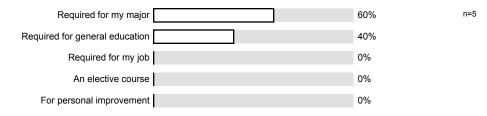

<sup>1.5)</sup> I am a:

| Male   | 40% | n=5 |
|--------|-----|-----|
| Female | 60% |     |

<sup>1.6)</sup> I am:

1.7) I am enrolled in this course because it is:

This class was taught: