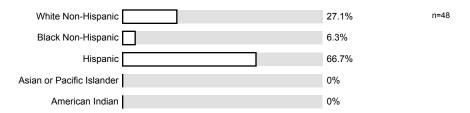

<sup>1.6)</sup> I am:

1.7) I am enrolled in this course because it is:

1.8) This class was taught: