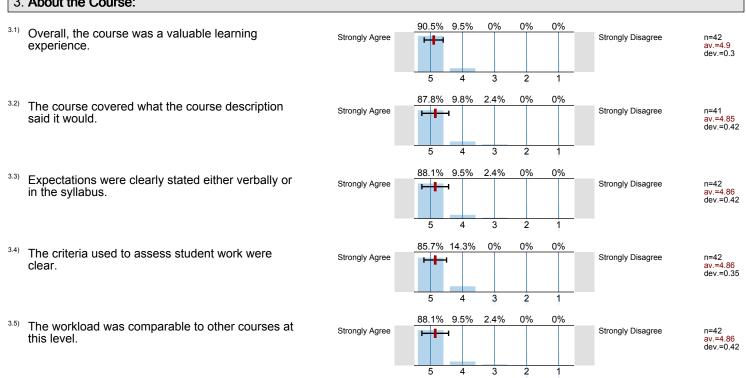

|
| More than 36 hours per v                         | veek 22.4%           |                                                                    |
| Not emplo                                        | oyed 38.8%           |                                                                    |





<sup>1.6)</sup> I am:



1.7) I am enrolled in this course because it is:



1.8) This class was taught:



#### 2. About the Instructor:

2.1) The instructor communicated the subject matter clearly.



The instructor's lectures and classroom activities helped me to learn the material.



<sup>2.3)</sup> The instructor provided me with a course syllabus.



<sup>2.4)</sup> The instructor spoke clearly and understandably.



2.5. The instructor was genuinely interested in teaching.







#### 4. About the Campus:



### 5. Feedback/Comments

Thank you for taking the time to complete this survey!

### **Profile**

Compilation:

Instructor profile





4.4) The Odessa College campus is clean and neat.

# Profile

Compilation: Instructor profile

2. About the Instructor:



av.=4.79