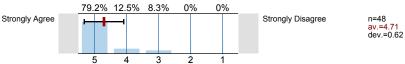

<sup>2.4)</sup> The instructor spoke clearly and understandably.

2.5. The instructor was genuinely interested in teaching.