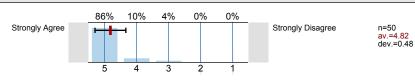

#### 2. About the Instructor:

2.1) The instructor communicated the subject matter clearly.

The instructor's lectures and classroom activities helped me to learn the material.

<sup>2.3)</sup> The instructor provided me with a course syllabus.

# Profile

Compilation: Instructor profile

2. About the Instructor:

av.=4.79