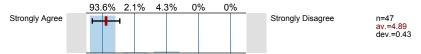

## Cesar Sanchez

Instructor profile ()
No. of responses = 50

| Overall indicators                               |                      |                                                                    |
|--------------------------------------------------|----------------------|--------------------------------------------------------------------|
| 2. About the Instructor:                         | + 5 4 3 2 1          | av.=4.79<br>dev.=0.57                                              |
|                                                  |                      |                                                                    |
| Survey Results                                   |                      |                                                                    |
| Legend Relative Frequencies of answers Std. Dev. | Mean                 |                                                                    |
| Question text  Left pole                         | Right pole           | n=No. of responses<br>av.=Mean<br>dev.=Std. Dev.<br>ab.=Abstention |
| Scale 5                                          | 4 3 2 1<br>Histogram |                                                                    |
|                                                  |                      |                                                                    |
| 1. About Me:                                     |                      |                                                                    |
| 1.1) My class standing is:                       |                      |                                                                    |
| Freshman (0-30 ho                                | ours) 28.3%          | n=46                                                               |
| Sophomore (31-60 ho                              | ours) 45.7%          |                                                                    |
| More than 60 hours without any degree or certifi | cate 19.6%           |                                                                    |
| Earned certificate or associate de               | gree 6.5%            |                                                                    |
| Earned bachelor degree or hi                     | gher 0%              |                                                                    |
| 12) —                                            |                      |                                                                    |
| 1.2) This semester I am enrolled in:             |                      |                                                                    |
| 1-5 semester h                                   |                      | n=49                                                               |
| 6-9 semester h                                   |                      |                                                                    |
| 10-12 semester h                                 |                      |                                                                    |
| 13 - 15 semester h                               |                      |                                                                    |
| More than 15 semester h                          | 0.1%                 |                                                                    |
| 1.3) I am predominantly:                         |                      |                                                                    |
| A day stu                                        | dent 93.6%           | n=47                                                               |
| An evening stu                                   | dent 6.4%            |                                                                    |
| 1.4) I have a job at which I work:               |                      |                                                                    |
| 1-13 hours per v                                 | veek 6.1%            | n=49                                                               |
| 14-20 hours per v                                | veek 18.4%           |                                                                    |
| 21-36 hours per v                                | veek 14.3%           |                                                                    |
| More than 36 hours per v                         | veek 22.4%           |                                                                    |
| Not emplo                                        | oyed 38.8%           |                                                                    |