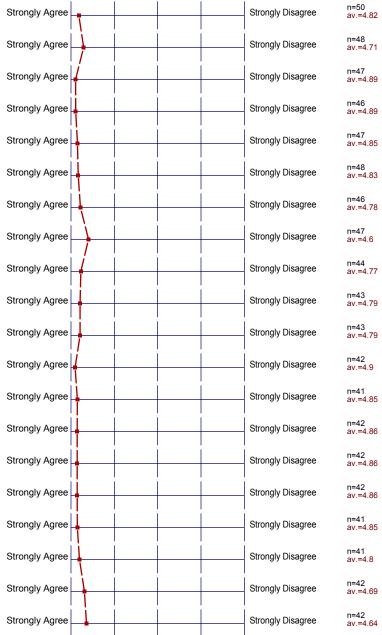

#### 2. About the Instructor:

2.1) The instructor communicated the subject matter clearly.

The instructor's lectures and classroom activities helped me to learn the material.

<sup>2.3)</sup> The instructor provided me with a course syllabus.

<sup>2.4)</sup> The instructor spoke clearly and understandably.

2.5. The instructor was genuinely interested in teaching.

### **Profile**

Compilation:

Instructor profile

4.4) The Odessa College campus is clean and neat.

# Profile

Compilation: Instructor profile

2. About the Instructor:

av.=4.79