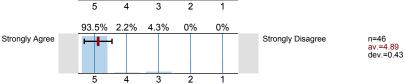

#### 2. About the Instructor:

2.1) The instructor communicated the subject matter clearly.

The instructor's lectures and classroom activities helped me to learn the material.

<sup>2.3)</sup> The instructor provided me with a course syllabus.