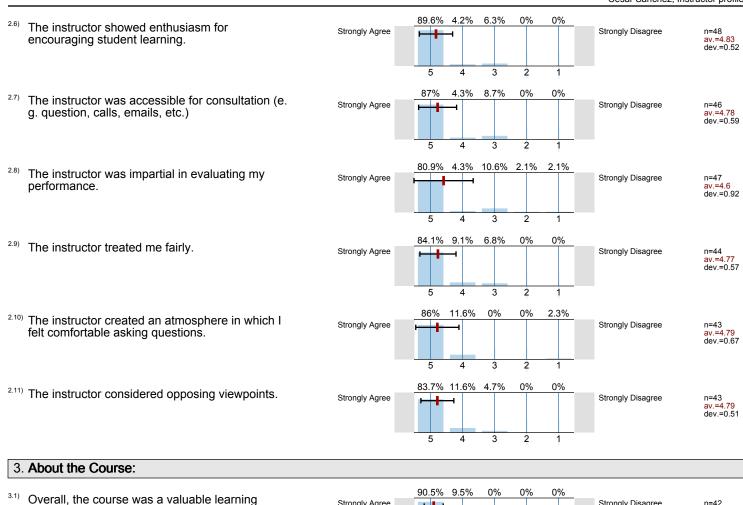

#### 2. About the Instructor:

2.1) The instructor communicated the subject matter clearly.

The instructor's lectures and classroom activities helped me to learn the material.

<sup>2.3)</sup> The instructor provided me with a course syllabus.

<sup>2.4)</sup> The instructor spoke clearly and understandably.

2.5. The instructor was genuinely interested in teaching.