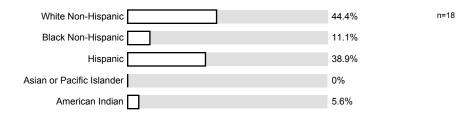

Steven Sofge
Instructor profile ()
No. of responses = 20

| Overall indicators                 |                                                   |                       |            |                                                                    |
|------------------------------------|---------------------------------------------------|-----------------------|------------|--------------------------------------------------------------------|
| 2. About the Instructor:           |                                                   | + 5 4 3               | 2 1        | av.=4.62<br>dev.=0.66                                              |
|                                    |                                                   |                       |            |                                                                    |
|                                    | Survey                                            | Results               |            |                                                                    |
| Legend Question text               | Relative Frequencies of answers Std. Dev. 25%     | Mean<br>0% 50% 0% 25% | S. 11. 1   |                                                                    |
| Question text                      | Left pole                                         | 4 3 2 1               | Right pole | n=No. of responses<br>av.=Mean<br>dev.=Std. Dev.<br>ab.=Abstention |
|                                    | Scale                                             | Histogram             |            |                                                                    |
| 1. About Me:                       |                                                   |                       |            |                                                                    |
| 1.1) My class standing is:         |                                                   |                       |            |                                                                    |
|                                    | Freshman (0-30 hou                                | urs)                  | 15.8%      | n=19                                                               |
|                                    | Sophomore (31-60 hou                              | urs)                  | 52.6%      |                                                                    |
| N                                  | More than 60 hours without any degree or certific | cate                  | 21.1%      |                                                                    |
|                                    | Earned certificate or associate deg               | ree                   | 10.5%      |                                                                    |
|                                    | Earned bachelor degree or hig                     | her                   | 0%         |                                                                    |
| 1.2) This semester I am enrolled   | in:                                               |                       |            |                                                                    |
|                                    | 1-5 semester ho                                   | ours                  | 15.8%      | n=19                                                               |
|                                    | 6-9 semester ho                                   | ours                  | 10.5%      |                                                                    |
|                                    | 10-12 semester ho                                 | ours                  | 21.1%      |                                                                    |
|                                    | 13 - 15 semester ho                               | ours                  | 47.4%      |                                                                    |
|                                    | More than 15 semester ho                          | ours                  | 5.3%       |                                                                    |
| 1.3) I am predominantly:           |                                                   |                       |            |                                                                    |
|                                    | A day stud                                        | dent                  | 100%       | n=19                                                               |
|                                    | An evening stud                                   | dent                  | 0%         |                                                                    |
| 1.4) I have a job at which I work: |                                                   |                       |            |                                                                    |
|                                    | 1-13 hours per w                                  | eek                   | 20%        | n=20                                                               |
|                                    | 14-20 hours per w                                 | eek                   | 15%        |                                                                    |
|                                    | 21-36 hours per w                                 | eek                   | 20%        |                                                                    |
|                                    | More than 36 hours per w                          | eek                   | 15%        |                                                                    |
|                                    | Not employ                                        | yed                   | 30%        |                                                                    |
|                                    |                                                   |                       |            |                                                                    |