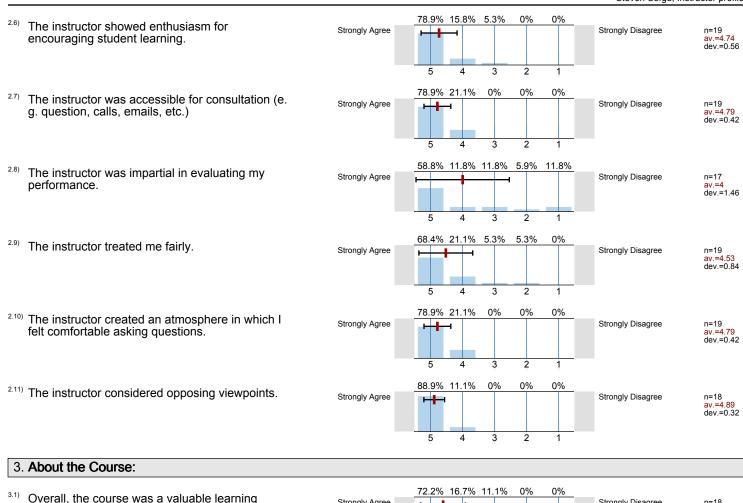

### 2. About the Instructor:

<sup>2.1)</sup> The instructor communicated the subject matter clearly.

The instructor's lectures and classroom activities helped me to learn the material.

<sup>2.3)</sup> The instructor provided me with a course syllabus.

2

4

3

<sup>2.4)</sup> The instructor spoke clearly and understandably.

2.5) The instructor was genuinely interested in teaching.

#### 4. About the Campus: