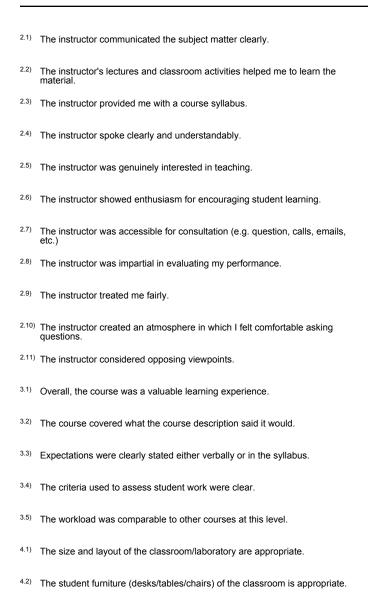

### 2. About the Instructor:

<sup>2.1)</sup> The instructor communicated the subject matter clearly.

The instructor's lectures and classroom activities helped me to learn the material.

<sup>2.3)</sup> The instructor provided me with a course syllabus.

2

4

3

<sup>2.4)</sup> The instructor spoke clearly and understandably.

2.5) The instructor was genuinely interested in teaching.