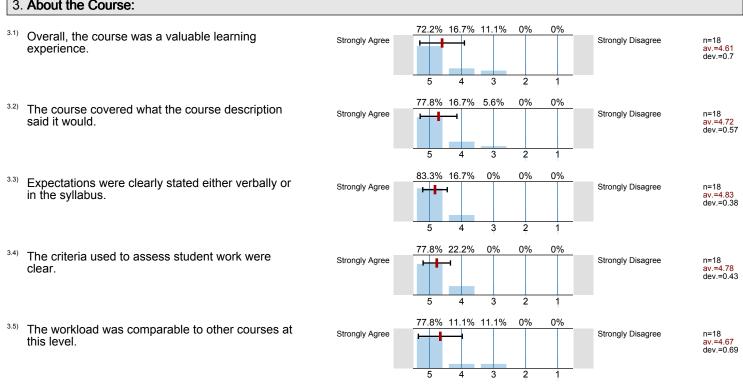

|
|                                    |                                                   |                       |            |                                                                    |



 Male
 61.1%
 n=18

 Female
 38.9%

<sup>1.6)</sup> I am:



1.7) I am enrolled in this course because it is:



1.8) This class was taught:



### 2. About the Instructor:

<sup>2.1)</sup> The instructor communicated the subject matter clearly.



The instructor's lectures and classroom activities helped me to learn the material.



<sup>2.3)</sup> The instructor provided me with a course syllabus.



2

4

3

<sup>2.4)</sup> The instructor spoke clearly and understandably.



2.5) The instructor was genuinely interested in teaching.







#### 4. About the Campus:



#### 5. Feedback/Comments

Thank you for taking the time to complete this survey!

## **Profile**

Compilation:

Instructor profile



Technology/resources are appropriate to support learning.

4.4) The Odessa College campus is clean and neat.



# Profile

Compilation: Instructor profile

2. About the Instructor: