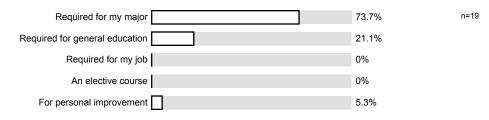

 Male
 61.1%
 n=18

 Female
 38.9%

<sup>1.6)</sup> I am:

1.7) I am enrolled in this course because it is:

1.8) This class was taught: