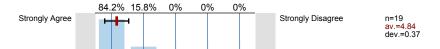

### 2. About the Instructor:

<sup>2.1)</sup> The instructor communicated the subject matter clearly.

The instructor's lectures and classroom activities helped me to learn the material.

<sup>2.3)</sup> The instructor provided me with a course syllabus.

2

4

3

<sup>2.4)</sup> The instructor spoke clearly and understandably.

2.5) The instructor was genuinely interested in teaching.