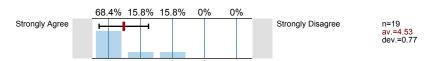

### 2. About the Instructor:

<sup>2.1)</sup> The instructor communicated the subject matter clearly.

The instructor's lectures and classroom activities helped me to learn the material.

<sup>2.3)</sup> The instructor provided me with a course syllabus.

2

4

3

<sup>2.4)</sup> The instructor spoke clearly and understandably.

2.5) The instructor was genuinely interested in teaching.