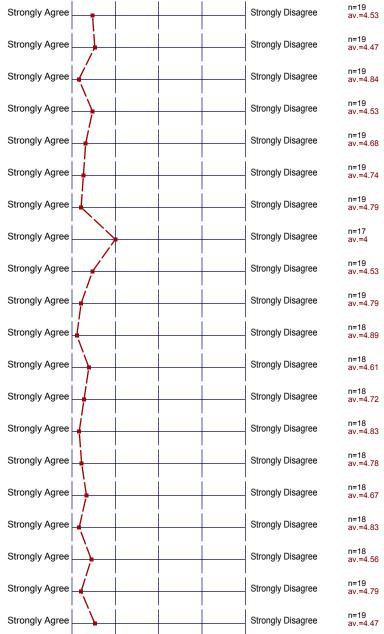

### 2. About the Instructor:

<sup>2.1)</sup> The instructor communicated the subject matter clearly.

The instructor's lectures and classroom activities helped me to learn the material.

<sup>2.3)</sup> The instructor provided me with a course syllabus.

2

4

3

<sup>2.4)</sup> The instructor spoke clearly and understandably.

2.5) The instructor was genuinely interested in teaching.