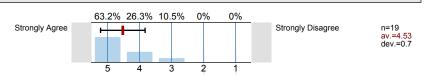

### 2. About the Instructor:

<sup>2.1)</sup> The instructor communicated the subject matter clearly.

The instructor's lectures and classroom activities helped me to learn the material.

<sup>2.3)</sup> The instructor provided me with a course syllabus.