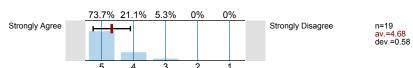

### 2. About the Instructor:

<sup>2.1)</sup> The instructor communicated the subject matter clearly.

The instructor's lectures and classroom activities helped me to learn the material.

<sup>2.3)</sup> The instructor provided me with a course syllabus.

2

4

3

<sup>2.4)</sup> The instructor spoke clearly and understandably.

2.5) The instructor was genuinely interested in teaching.