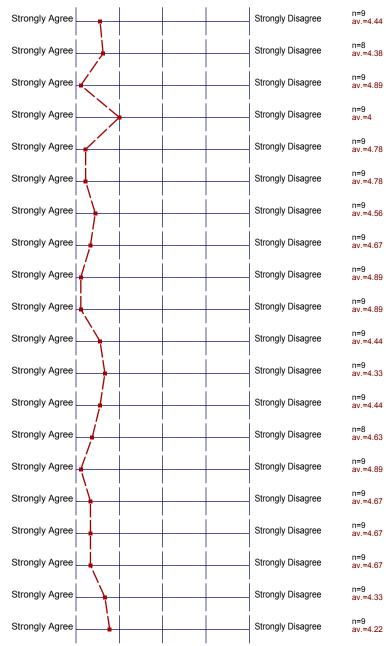

#### 2. About the Instructor:

<sup>2.1)</sup> The instructor communicated the subject matter clearly.

n=9 av.=4.44 dev.=0.73

The instructor's lectures and classroom activities helped me to learn the material.

n=8 av.=4.38 dev.=0.52

<sup>2.3)</sup> The instructor provided me with a course syllabus.

n=9 av.=4.89 dev.=0.33

<sup>2.4)</sup> The instructor spoke clearly and understandably.

n=9 av.=4 dev.=0.87

n=9 av.=4.78 dev.=0.44

2.5) The instructor was genuinely interested in teaching.

# **Profile**

Compilation:

Instructor profile

- 2.9) The instructor treated me fairly.
- 2.10) The instructor created an atmosphere in which I felt comfortable asking questions.
- <sup>2.11)</sup> The instructor considered opposing viewpoints.
- 3.1) Overall, the course was a valuable learning experience.
- 3.2) The course covered what the course description said it would.
- 3.3) Expectations were clearly stated either verbally or in the syllabus.
- $^{3.4)}\,\,$  The criteria used to assess student work were clear.
- $^{3.5)}\,\,$  The workload was comparable to other courses at this level.
- $^{4.1)}\,\,$  The size and layout of the classroom/laboratory are appropriate.
- 4.2) The student furniture (desks/tables/chairs) of the classroom is appropriate.
- 4.3) Technology/resources are appropriate to support learning.
- 4.4) The Odessa College campus is clean and neat.