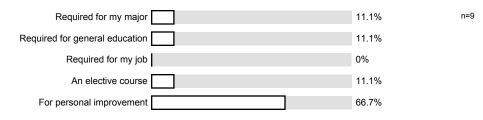

## Juan Soto

Instructor profile () No. of responses = 9

<sup>1.6)</sup> I am:

1.7) I am enrolled in this course because it is:

1.8) This class was taught: