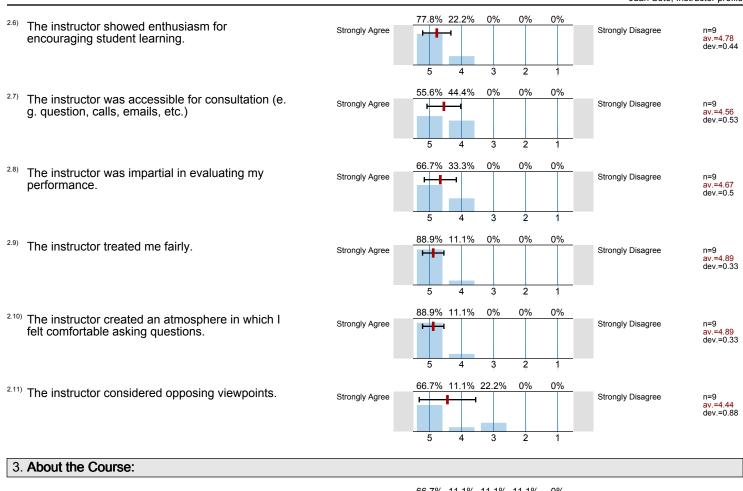

# **Profile**

Compilation:

Instructor profile

- 2.9) The instructor treated me fairly.
- 2.10) The instructor created an atmosphere in which I felt comfortable asking questions.
- <sup>2.11)</sup> The instructor considered opposing viewpoints.
- 3.1) Overall, the course was a valuable learning experience.
- 3.2) The course covered what the course description said it would.
- 3.3) Expectations were clearly stated either verbally or in the syllabus.
- $^{3.4)}\,\,$  The criteria used to assess student work were clear.
- $^{3.5)}\,\,$  The workload was comparable to other courses at this level.
- $^{4.1)}\,\,$  The size and layout of the classroom/laboratory are appropriate.
- 4.2) The student furniture (desks/tables/chairs) of the classroom is appropriate.
- 4.3) Technology/resources are appropriate to support learning.
- 4.4) The Odessa College campus is clean and neat.