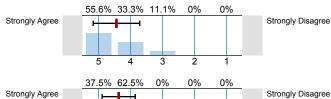

## Juan Soto

Instructor profile () No. of responses = 9









<sup>1.6)</sup> I am:



1.7) I am enrolled in this course because it is:



1.8) This class was taught:



#### 2. About the Instructor:

<sup>2.1)</sup> The instructor communicated the subject matter clearly.



n=9 av.=4.44 dev.=0.73

The instructor's lectures and classroom activities helped me to learn the material.



n=8 av.=4.38 dev.=0.52

<sup>2.3)</sup> The instructor provided me with a course syllabus.



n=9 av.=4.89 dev.=0.33

<sup>2.4)</sup> The instructor spoke clearly and understandably.



n=9 av.=4 dev.=0.87

n=9 av.=4.78 dev.=0.44

2.5) The instructor was genuinely interested in teaching.







### 4. About the Campus:



#### 5. Feedback/Comments

Thank you for taking the time to complete this survey!

# **Profile**

Compilation:

Instructor profile



- 2.9) The instructor treated me fairly.
- 2.10) The instructor created an atmosphere in which I felt comfortable asking questions.
- <sup>2.11)</sup> The instructor considered opposing viewpoints.
- 3.1) Overall, the course was