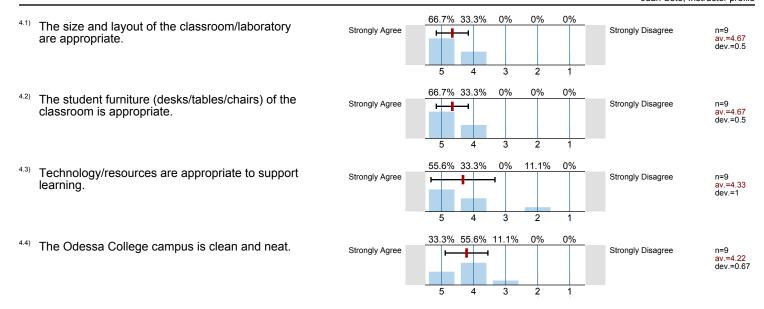

# **Profile**

Compilation:

Instructor profile

- 2.9) The instructor treated me fairly.
- 2.10) The instructor created an atmosphere in which I felt comfortable asking questions.
- <sup>2.11)</sup> The instructor considered opposing viewpoints.
- 3.1) Overall, the course was a valuable learning experience.
- 3.2) The course covered what the course description said it would.
- 3.3) Expectations were clearly stated either verbally or in the syllabus.
- $^{3.4)}\,\,$  The criteria used to assess student work were clear.
- $^{3.5)}\,\,$  The workload was comparable to other courses at this level.
- $^{4.1)}\,\,$  The size and layout of the classroom/laboratory are appropriate.
- 4.2) The student furniture (desks/tables/chairs) of the classroom is appropriate.
- 4.3) Technology/resources are appropriate to support learning.
- 4.4) The Odessa College campus is clean and neat.