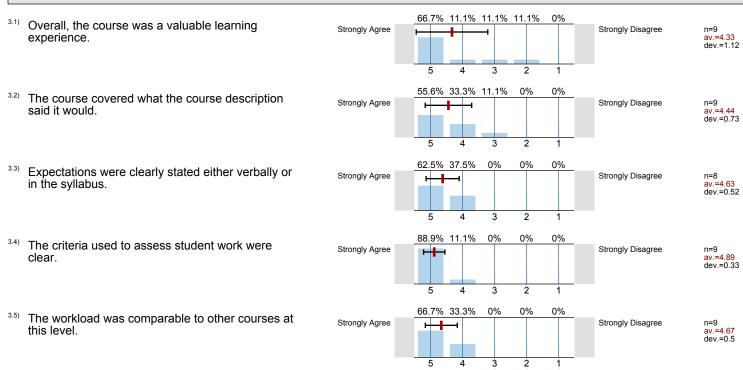

# **Profile**

Compilation:

Instructor profile

- 2.9) The instructor treated me fairly.
- 2.10) The instructor created an atmosphere in which I felt comfortable asking questions.
- <sup>2.11)</sup> The instructor considered opposing viewpoints.
- 3.1) Overall, the course was a valuable learning experience.
- 3.2) The course covered what the course description said it would.
- 3.3) Expectations were clearly stated either verbally or in the syllabus.
- $^{3.4)}\,\,$  The criteria used to assess student work were clear.
- $^{3.5)}\,\,$  The workload was comparable to other courses at this level.
- $^{4.1)}\,\,$  The size and layout of the classroom/laboratory are appropriate.
- 4.2) The student furniture (desks/tables/chairs) of the classroom is appropriate.
- 4.3) Technology/resources are appropriate to support learning.
- 4.4) The Odessa College campus is clean and neat.