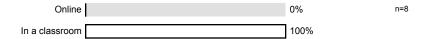

## Juan Soto

Instructor profile () No. of responses = 9

<sup>1.6)</sup> I am:

1.7) I am enrolled in this course because it is:

1.8) This class was taught: