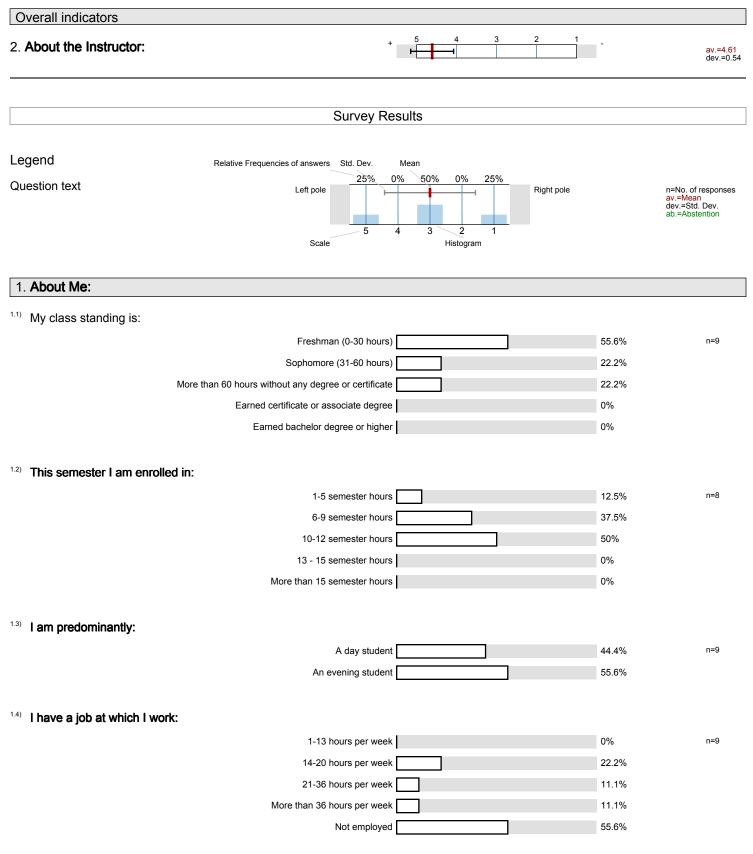

#### 2. About the Instructor:

<sup>2.1)</sup> The instructor communicated the subject matter clearly.

n=9 av.=4.44 dev.=0.73

The instructor's lectures and classroom activities helped me to learn the material.

n=8 av.=4.38 dev.=0.52

<sup>2.3)</sup> The instructor provided me with a course syllabus.

n=9 av.=4.89 dev.=0.33

<sup>2.4)</sup> The instructor spoke clearly and understandably.

n=9 av.=4 dev.=0.87

n=9 av.=4.78 dev.=0.44

2.5) The instructor was genuinely interested in teaching.