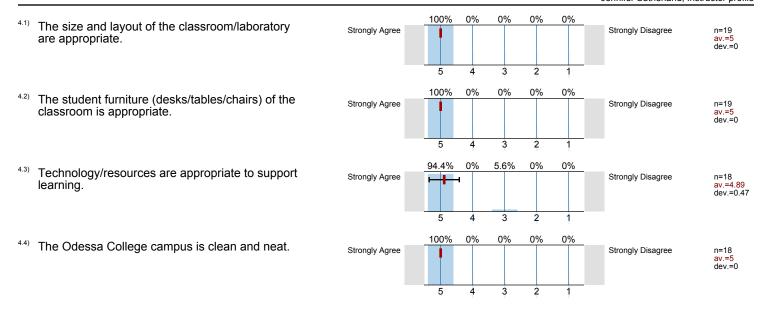

8 In a classroom 100% 2. About the Instructor: 89.5% 10.5% 0% 0% 0% <sup>2.1)</sup> The instructor communicated the subject matter n=19 av.=4.89 dev.=0.32 Strongly Agree Strongly Disagree clearly. 88.9% 11.1% 0% 0% 0% The instructor's lectures and classroom activities Strongly Disagree n=18 av.=4.89 dev.=0.32 Strongly Agree helped me to learn the material. 5 4 3 2 1 94.4% 5.6% <sup>2.3)</sup> The instructor provided me with a course syllabus. Strongly Agree n=18 av.=4.94 dev.=0.24 Strongly Disagree 4 3 2 100% 0% 0% 0% 0% <sup>2.4)</sup> The instructor spoke clearly and understandably. n=19 av.=5 dev.=0 Strongly Agree Strongly Disagree 3 2 5 100% 0% 0% 0% The instructor was genuinely interested in n=19 av.=5 dev.=0 Strongly Agree Strongly Disagree teaching. 3





### 4. About the Campus:



#### 5. Feedback/Comments

Thank you for taking the time to complete this survey!

## **Profile**

Compilation:

Instructor profile





# Profile

Compilation: Instructor profile

2. About the Instructor: