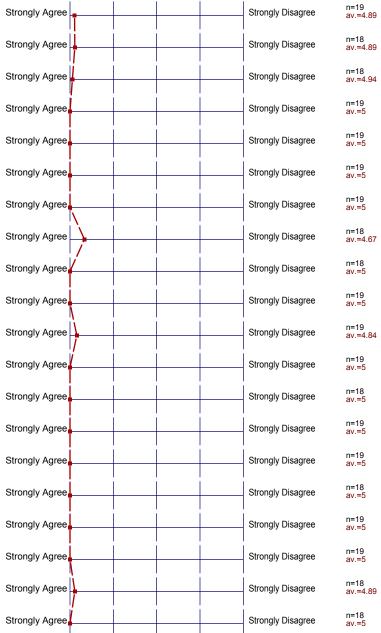

<sup>1.5)</sup> I am a: 11.8% n=17 Male Female 88.2% <sup>1.6)</sup> I am: n=19 White Non-Hispanic 15.8% Black Non-Hispanic 0% Hispanic 84.2% Asian or Pacific Islander 0% 0% American Indian 1.7) I am enrolled in this course because it is: Required for my major 87.5% n=16 Required for general education 6.3% Required for my job 0% An elective course 6.3% For personal improvement 0% This class was taught: Online 0% n=18 In a classroom 100% 2. About the Instructor: 89.5% 10.5% 0% 0% 0% <sup>2.1)</sup> The instructor communicated the subject matter n=19 av.=4.89 dev.=0.32 Strongly Agree Strongly Disagree clearly. 88.9% 11.1% 0% 0% 0% The instructor's lectures and classroom activities Strongly Disagree n=18 av.=4.89 dev.=0.32 Strongly Agree helped me to learn the material. 5 4 3 2 1 94.4% 5.6% <sup>2.3)</sup> The instructor provided me with a course syllabus. Strongly Agree n=18 av.=4.94 dev.=0.24 Strongly Disagree 4 3 2 100% 0% 0% 0% 0% <sup>2.4)</sup> The instructor spoke clearly and understandably. n=19 av.=5 dev.=0 Strongly Agree Strongly Disagree 3 2 5 100% 0% 0% 0% The instructor was genuinely interested in n=19 av.=5 dev.=0 Strongly Agree Strongly Disagree teaching. 3