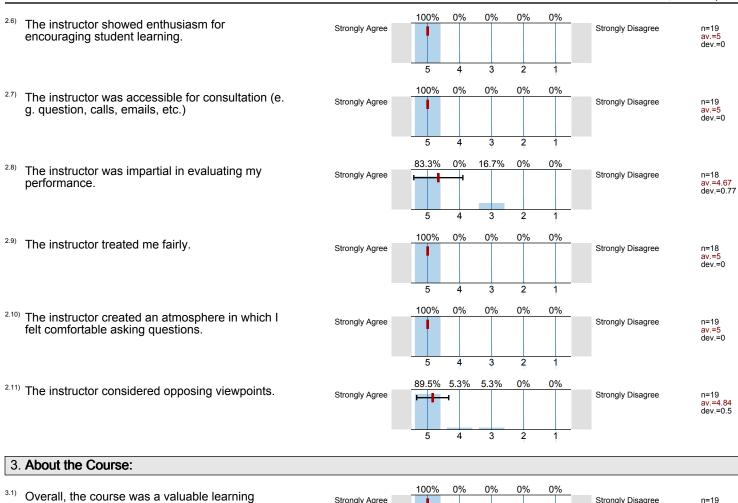

<sup>1.5)</sup> I am a: 11.8% n=17 Male Female 88.2% <sup>1.6)</sup> I am: n=19 White Non-Hispanic 15.8% Black Non-Hispanic 0% Hispanic 84.2% Asian or Pacific Islander 0% 0% American Indian 1.7) I am enrolled in this course because it is: Required for my major 87.5% n=16 Required for general education 6.3% Required for my job 0% An elective course 6.3% For personal improvement 0% This class was taught: Online 0% n=18 In a classroom 100% 2. About the Instructor: 89.5% 10.5% 0% 0% 0% <sup>2.1)</sup> The instructor communicated the subject matter n=19 av.=4.89 dev.=0.32 Strongly Agree Strongly Disagree clearly. 88.9% 11.1% 0% 0% 0% The instructor's lectures and classroom activities Strongly Disagree n=18 av.=4.89 dev.=0.32 Strongly Agree helped me to learn the material. 5 4 3 2 1 94.4% 5.6% <sup>2.3)</sup> The instructor provided me with a course syllabus. Strongly Agree n=18 av.=4.94 dev.=0.24 Strongly Disagree 4 3 2 100% 0% 0% 0% 0% <sup>2.4)</sup> The instructor spoke clearly and understandably. n=19 av.=5 dev.=0 Strongly Agree Strongly Disagree 3 2 5 100% 0% 0% 0% The instructor was genuinely interested in n=19 av.=5 dev.=0 Strongly Agree Strongly Disagree teaching. 3