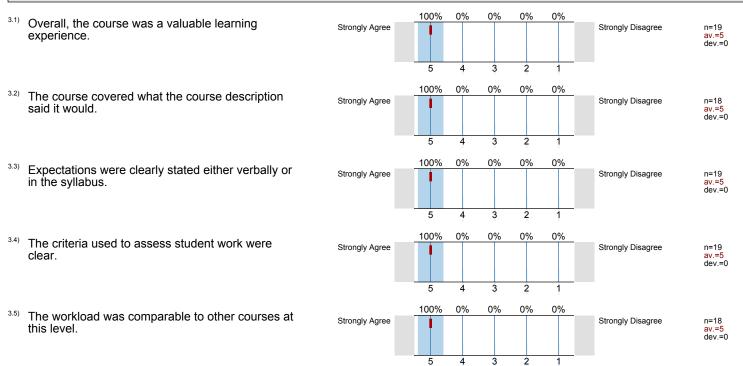

<sup>1.5)</sup> I am a: 11.8% n=17 Male Female 88.2% <sup>1.6)</sup> I am: n=19 White Non-Hispanic 15.8% Black Non-Hispanic 0% Hispanic 84.2% Asian or Pacific Islander 0% 0% American Indian 1.7) I am enrolled in this course because it is: Required for my major 87.5% n=16 Required for general education 6.3% Required for my job 0% An elective course 6.3% For personal improvement 0% This class was taught: Online 0% n=18 In a classroom 100% 2. About the Instructor: 89.5% 10.5% 0% 0% 0% <sup>2.1)</sup> The instructor communicated the subject matter n=19 av.=4.89 dev.=0.32 Strongly Agree Strongly Disagree clearly. 88.9% 11.1% 0% 0% 0% The instructor's lectures and classroom activities Strongly Disagree n=18 av.=4.89 dev.=0.32 Strongly Agree helped me to learn the material. 5 4 3 2 1 94.4% 5.6% <sup>2.3)</sup> The instructor provided me with a course syllabus. Strongly Agree n=18 av.=4.94 dev.=0.24 Strongly Disagree 4 3 2 100% 0% 0% 0% 0% <sup>2.4)</sup> The instructor spoke clearly and understandably. n=19 av.=5 dev.=0 Strongly Agree Strongly Disagree 3 2 5 100% 0% 0% 0% The instructor was genuinely interested in n=19 av.=5 dev.=0 Strongly Agree Strongly Disagree teaching. 3