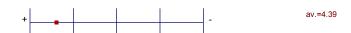

### 2. About the Instructor:

2.1) The instructor communicated the subject matter clearly.

2) The instructor's lectures and classroom activities helped me to learn the material.

<sup>2.3)</sup> The instructor provided me with a course syllabus.

# Profile

Compilation: Instructor profile

2. About the Instructor: