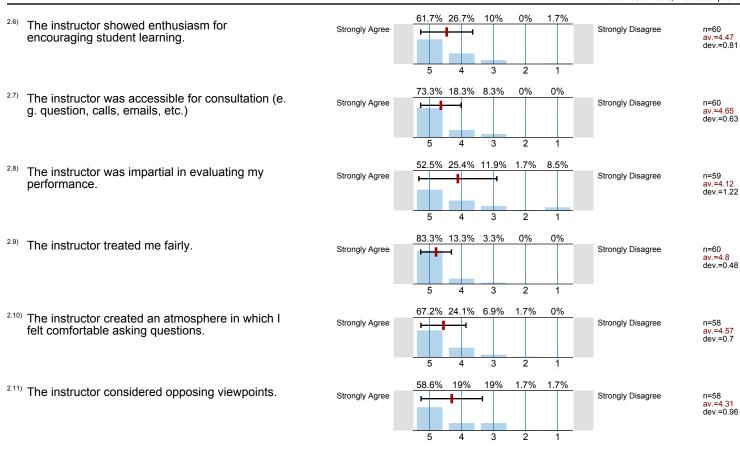

### 2. About the Instructor:

2.1) The instructor communicated the subject matter clearly.

2) The instructor's lectures and classroom activities helped me to learn the material.

<sup>2.3)</sup> The instructor provided me with a course syllabus.

2

3

<sup>2.4)</sup> The instructor spoke clearly and understandably.

2.5) The instructor was genuinely interested in teaching.