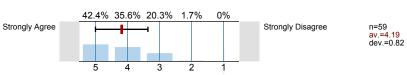

2

3

<sup>2.4)</sup> The instructor spoke clearly and understandably.

2.5) The instructor was genuinely interested in teaching.