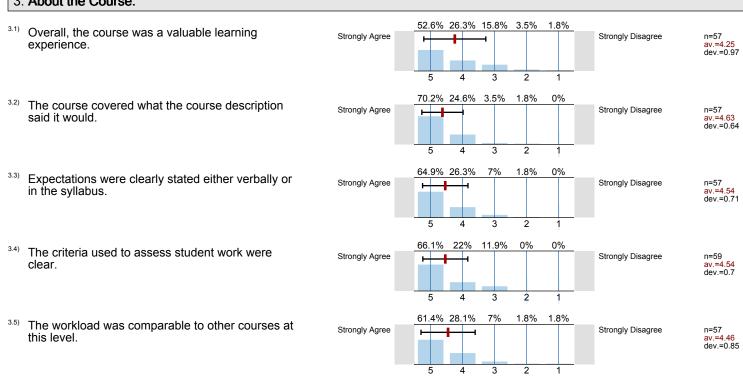

|                                                                      |
| N                                                                 | lot employed 31.7%                                                   |

<sup>1.5)</sup> I am a:



<sup>1.6)</sup> I am:



1.7) I am enrolled in this course because it is:



1.8) This class was taught:



### 2. About the Instructor:

2.1) The instructor communicated the subject matter clearly.



2) The instructor's lectures and classroom activities helped me to learn the material.



<sup>2.3)</sup> The instructor provided me with a course syllabus.



2

3

<sup>2.4)</sup> The instructor spoke clearly and understandably.



2.5) The instructor was genuinely interested in teaching.





#### 3. About the Course:



### 4. About the Campus:



Thank you for taking the time to complete this survey!

## **Profile**

Compilation:

Instructor profile





4.4) The Odessa College campus is clean and neat.

# Profile

Compilation: Instructor profile

2. About the Instructor: