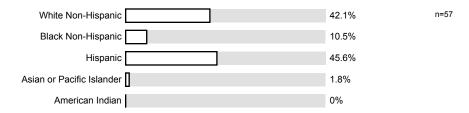

<sup>1.5)</sup> I am a:

<sup>1.6)</sup> I am:

1.7) I am enrolled in this course because it is:

1.8) This class was taught: