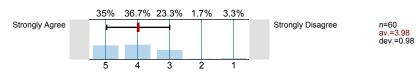

### 2. About the Instructor:

2.1) The instructor communicated the subject matter clearly.

2) The instructor's lectures and classroom activities helped me to learn the material.

<sup>2.3)</sup> The instructor provided me with a course syllabus.