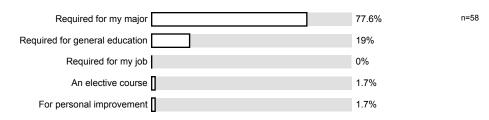

<sup>1.5)</sup> I am a:

<sup>1.6)</sup> I am:

1.7) I am enrolled in this course because it is:

1.8) This class was taught: