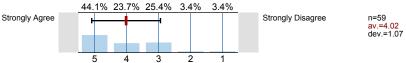

### 2. About the Instructor:

2.1) The instructor communicated the subject matter clearly.

2) The instructor's lectures and classroom activities helped me to learn the material.

<sup>2.3)</sup> The instructor provided me with a course syllabus.