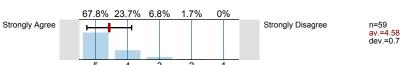

### 2. About the Instructor:

2.1) The instructor communicated the subject matter clearly.

2) The instructor's lectures and classroom activities helped me to learn the material.

<sup>2.3)</sup> The instructor provided me with a course syllabus.

2

3

<sup>2.4)</sup> The instructor spoke clearly and understandably.

2.5) The instructor was genuinely interested in teaching.