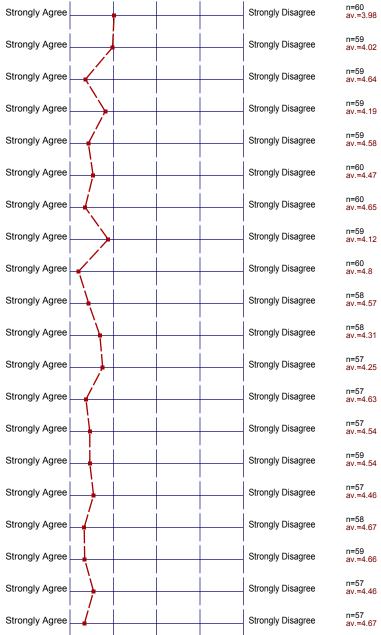

### 2. About the Instructor:

2.1) The instructor communicated the subject matter clearly.

2) The instructor's lectures and classroom activities helped me to learn the material.

<sup>2.3)</sup> The instructor provided me with a course syllabus.

2

3

<sup>2.4)</sup> The instructor spoke clearly and understandably.

2.5) The instructor was genuinely interested in teaching.