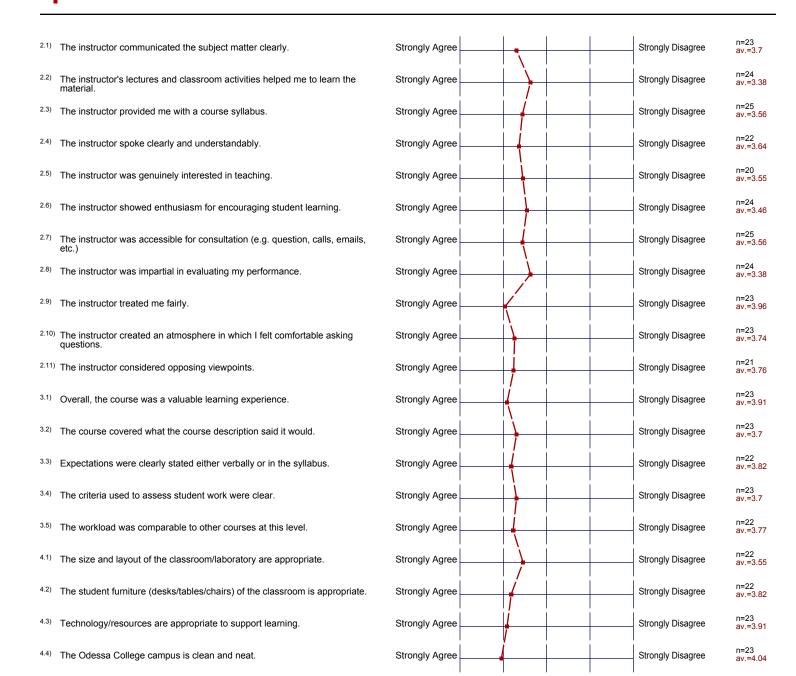

## **Profile**

Compilation:

Instructor profile

# Profile

Compilation: Instructor profile

2. About the Instructor:

av.=3.6