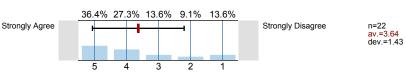

<sup>2.4)</sup> The instructor spoke clearly and understandably.

The instructor was genuinely interested in teaching.

Strongly Agree

n=20 av.=3.55 dev.=1.5

n=24 av.=3.38 dev.=1.44

Strongly Disagree