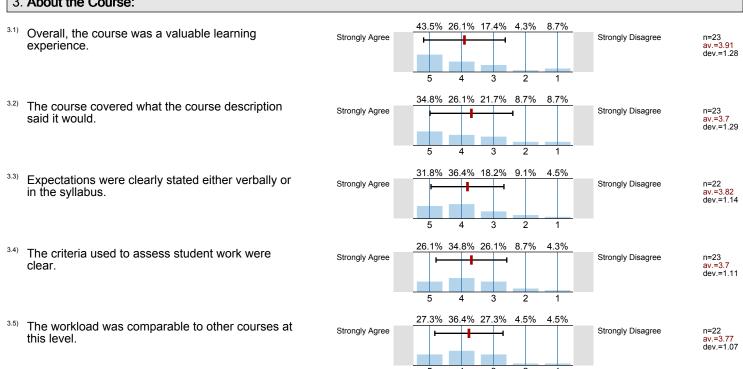

|                                                                    |  |  |

<sup>1.5)</sup> I am a:

| Male   | 0%   | n=18 |
|--------|------|------|
| Female | 100% |      |

<sup>1.6)</sup> I am:



1.7) I am enrolled in this course because it is:



This class was taught:



### 2. About the Instructor:

<sup>2.1)</sup> The instructor communicated the subject matter clearly.



The instructor's lectures and classroom activities helped me to learn the material.



<sup>2.3)</sup> The instructor provided me with a course syllabus.



<sup>2.4)</sup> The instructor spoke clearly and understandably.



The instructor was genuinely interested in teaching.



Strongly Agree

n=20 av.=3.55 dev.=1.5

n=24 av.=3.38 dev.=1.44

Strongly Disagree



#### 3. About the Course:



#### 4. About the Campus:



#### 5. Feedback/Comments

Thank you for taking the time to complete this survey!

## **Profile**

Compilation:

Instructor profile



# Profile

Compilation: Instructor profile

2. About the Instructor:



av.=3.6