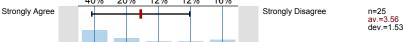

<sup>2.4)</sup> The instructor spoke clearly and understandably.

The instructor was genuinely interested in teaching.

Strongly Agree

n=20 av.=3.55 dev.=1.5

n=24 av.=3.38 dev.=1.44

Strongly Disagree