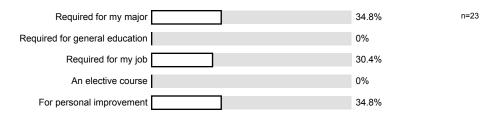

<sup>1.5)</sup> I am a:

| Male   | 0%   | n=18 |
|--------|------|------|
| Female | 100% |      |

<sup>1.6)</sup> I am:

1.7) I am enrolled in this course because it is:

This class was taught: