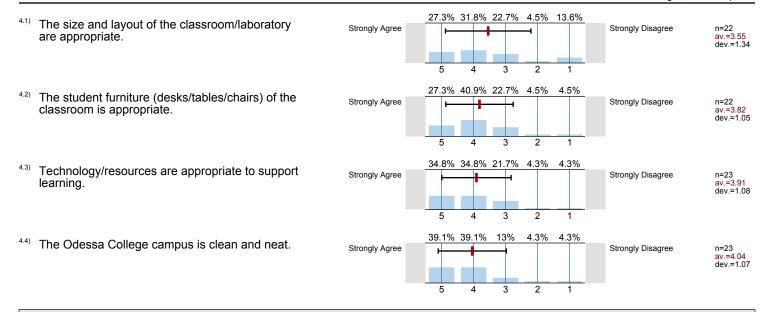

|  |  |

<sup>1.5)</sup> I am a:

| Male   | 0%   | n=18 |
|--------|------|------|
| Female | 100% |      |

<sup>1.6)</sup> I am:



1.7) I am enrolled in this course because it is:



This class was taught:



### 2. About the Instructor:

<sup>2.1)</sup> The instructor communicated the subject matter clearly.



The instructor's lectures and classroom activities helped me to learn the material.



<sup>2.3)</sup> The instructor provided me with a course syllabus.



<sup>2.4)</sup> The instructor spoke clearly and understandably.



The instructor was genuinely interested in teaching.



Strongly Agree

n=20 av.=3.55 dev.=1.5

n=24 av.=3.38 dev.=1.44

Strongly Disagree



#### 3. About the Course:



#### 4. About the Campus:



#### 5. Feedback/Comments

Thank you for taking the time to complete this survey!

## **Profile**

Compilation:

Instructor profile



# Profile

Compilation: Instructor profile

2. About the Instructor:



av.=3.6