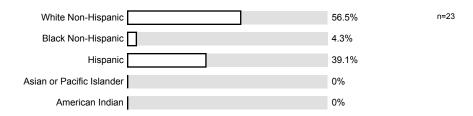

<sup>1.5)</sup> I am a:

| Male   | 0%   | n=18 |
|--------|------|------|
| Female | 100% |      |

<sup>1.6)</sup> I am:

1.7) I am enrolled in this course because it is:

This class was taught: