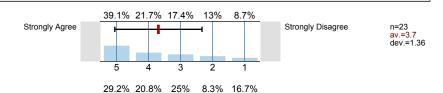

### 2. About the Instructor:

<sup>2.1)</sup> The instructor communicated the subject matter clearly.

The instructor's lectures and classroom activities helped me to learn the material.

<sup>2.3)</sup> The instructor provided me with a course syllabus.

<sup>2.4)</sup> The instructor spoke clearly and understandably.

The instructor was genuinely interested in teaching.

Strongly Agree

n=20 av.=3.55 dev.=1.5

n=24 av.=3.38 dev.=1.44

Strongly Disagree