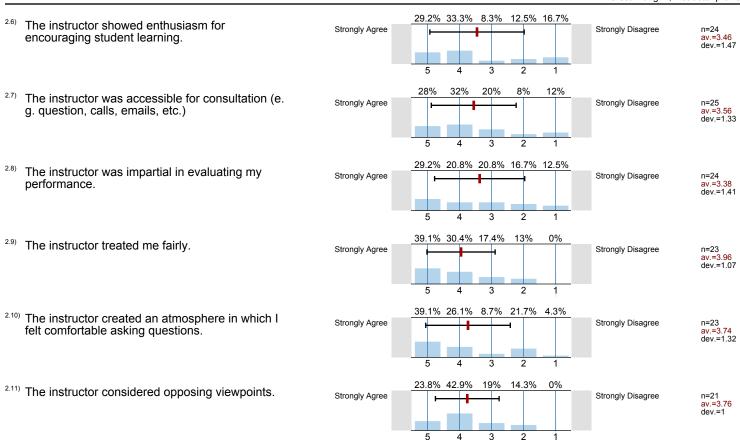

### 2. About the Instructor:

<sup>2.1)</sup> The instructor communicated the subject matter clearly.

The instructor's lectures and classroom activities helped me to learn the material.

<sup>2.3)</sup> The instructor provided me with a course syllabus.

<sup>2.4)</sup> The instructor spoke clearly and understandably.

The instructor was genuinely interested in teaching.

Strongly Agree

n=20 av.=3.55 dev.=1.5

n=24 av.=3.38 dev.=1.44

Strongly Disagree