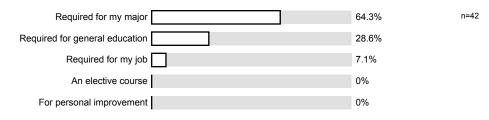

<sup>1.5)</sup> I am a:

<sup>1.6)</sup> I am:

1.7) I am enrolled in this course because it is:

1.8) This class was taught: