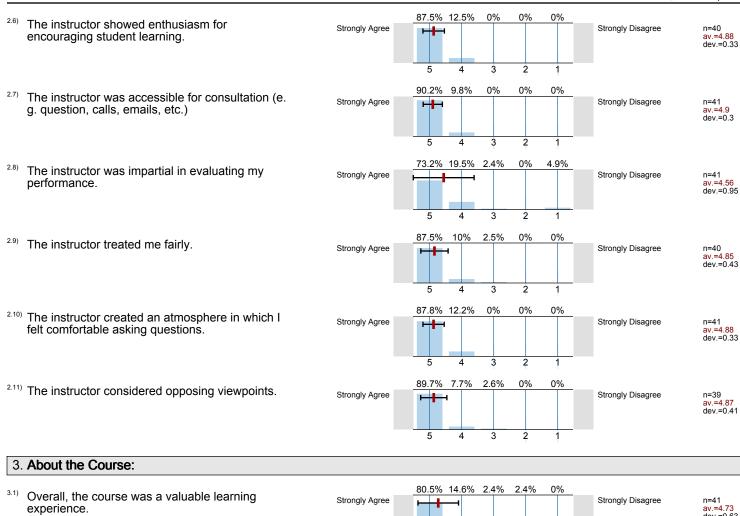

<sup>2.4)</sup> The instructor spoke clearly and understandably.

2.5) The instructor was genuinely interested in teaching.