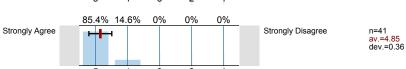

### 2. About the Instructor:

2.1) The instructor communicated the subject matter clearly.

The instructor's lectures and classroom activities helped me to learn the material.

<sup>2.3)</sup> The instructor provided me with a course syllabus.

<sup>2.4)</sup> The instructor spoke clearly and understandably.

2.5) The instructor was genuinely interested in teaching.