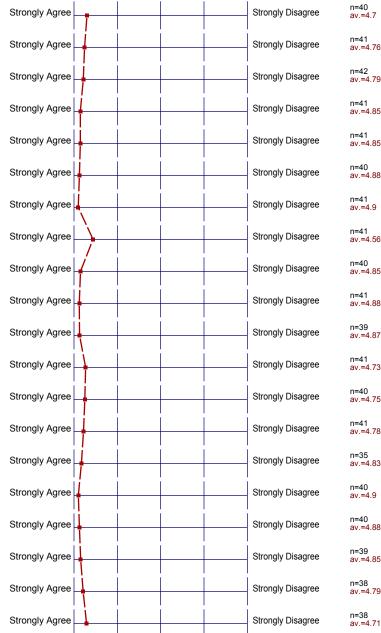

### 2. About the Instructor:

2.1) The instructor communicated the subject matter clearly.

The instructor's lectures and classroom activities helped me to learn the material.

<sup>2.3)</sup> The instructor provided me with a course syllabus.

<sup>2.4)</sup> The instructor spoke clearly and understandably.

2.5) The instructor was genuinely interested in teaching.