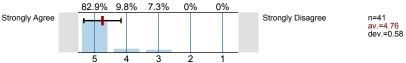

# Melissa Wells

Instructor profile ()
No. of responses = 43

| 2. About the Instructor:    Survey Results   Survey Results                                                                                                                                                                                                                                                                                                                                                                                                                                                                                                                                                                                                                                                                                                                                                                                                                                                                                                                                                                                                                                                                                                                                                                                                                                                                                                                                                                                                                                                                                                                                                                                                                                                                                                                                                                                                                                                                                                                                                                                                                                                                  | Overall indicators              |                                                 |           |            |                       |
|------------------------------------------------------------------------------------------------------------------------------------------------------------------------------------------------------------------------------------------------------------------------------------------------------------------------------------------------------------------------------------------------------------------------------------------------------------------------------------------------------------------------------------------------------------------------------------------------------------------------------------------------------------------------------------------------------------------------------------------------------------------------------------------------------------------------------------------------------------------------------------------------------------------------------------------------------------------------------------------------------------------------------------------------------------------------------------------------------------------------------------------------------------------------------------------------------------------------------------------------------------------------------------------------------------------------------------------------------------------------------------------------------------------------------------------------------------------------------------------------------------------------------------------------------------------------------------------------------------------------------------------------------------------------------------------------------------------------------------------------------------------------------------------------------------------------------------------------------------------------------------------------------------------------------------------------------------------------------------------------------------------------------------------------------------------------------------------------------------------------------|---------------------------------|-------------------------------------------------|-----------|------------|-----------------------|
| Legend                                                                                                                                                                                                                                                                                                                                                                                                                                                                                                                                                                                                                                                                                                                                                                                                                                                                                                                                                                                                                                                                                                                                                                                                                                                                                                                                                                                                                                                                                                                                                                                                                                                                                                                                                                                                                                                                                                                                                                                                                                                                                                                       | 2. About the Instructor:        |                                                 | + 5 4 3   | 2 1 -      | av.=4.81<br>dev.=0.48 |
| Legend                                                                                                                                                                                                                                                                                                                                                                                                                                                                                                                                                                                                                                                                                                                                                                                                                                                                                                                                                                                                                                                                                                                                                                                                                                                                                                                                                                                                                                                                                                                                                                                                                                                                                                                                                                                                                                                                                                                                                                                                                                                                                                                       |                                 |                                                 |           |            |                       |
| 1. About Me:   1.17                                                                                                                                                                                                                                                                                                                                                                                                                                                                                                                                                                                                                                                                                                                                                                                                                                                                                                                                                                                                                                                                                                                                                                                                                                                                                                                                                                                                                                                                                                                                                                                                                                                                                                                                                                                                                                                                                                                                                                                                                                                                                                          |                                 | Survey                                          | / Results |            |                       |
| 1. About Me:   1.17                                                                                                                                                                                                                                                                                                                                                                                                                                                                                                                                                                                                                                                                                                                                                                                                                                                                                                                                                                                                                                                                                                                                                                                                                                                                                                                                                                                                                                                                                                                                                                                                                                                                                                                                                                                                                                                                                                                                                                                                                                                                                                          |                                 |                                                 |           |            |                       |
| 1. About Me:                                                                                                                                                                                                                                                                                                                                                                                                                                                                                                                                                                                                                                                                                                                                                                                                                                                                                                                                                                                                                                                                                                                                                                                                                                                                                                                                                                                                                                                                                                                                                                                                                                                                                                                                                                                                                                                                                                                                                                                                                                                                                                                 | Legend                          |                                                 |           |            |                       |
| 1. About Me:                                                                                                                                                                                                                                                                                                                                                                                                                                                                                                                                                                                                                                                                                                                                                                                                                                                                                                                                                                                                                                                                                                                                                                                                                                                                                                                                                                                                                                                                                                                                                                                                                                                                                                                                                                                                                                                                                                                                                                                                                                                                                                                 | Question text                   | Left pole                                       |           | Right pole | dev.=Std. Dev.        |
| 1.10   My class standing is:   Freshman (0-30 hours)                                                                                                                                                                                                                                                                                                                                                                                                                                                                                                                                                                                                                                                                                                                                                                                                                                                                                                                                                                                                                                                                                                                                                                                                                                                                                                                                                                                                                                                                                                                                                                                                                                                                                                                                                                                                                                                                                                                                                                                                                                                                         |                                 |                                                 |           |            |                       |
| 1.10   My class standing is:   Freshman (0-30 hours)                                                                                                                                                                                                                                                                                                                                                                                                                                                                                                                                                                                                                                                                                                                                                                                                                                                                                                                                                                                                                                                                                                                                                                                                                                                                                                                                                                                                                                                                                                                                                                                                                                                                                                                                                                                                                                                                                                                                                                                                                                                                         |                                 |                                                 |           |            |                       |
| Freshman (0-30 hours)   82.9%   n=41                                                                                                                                                                                                                                                                                                                                                                                                                                                                                                                                                                                                                                                                                                                                                                                                                                                                                                                                                                                                                                                                                                                                                                                                                                                                                                                                                                                                                                                                                                                                                                                                                                                                                                                                                                                                                                                                                                                                                                                                                                                                                         | 1. About Me:                    |                                                 |           |            |                       |
| Sophomore (31-60 hours)   14.6%   More than 60 hours without any degree or certificate   2.4%   Earned certificate or associate degree   0%   0%   120   This semester I am enrolled in:   1-5 semester hours   4.8%   n=42   6-9 semester hours   16.7%   10-12 semester hours   40.5%   13-15 semester hours   31%   14.9%   15.3%   15 semester hours   7.1%   15.3%   15 semester hours   16.7%   15.3%   15 semester hours   16.7%   16.7%   16.7%   16.7%   16.7%   16.7%   16.7%   16.7%   16.7%   16.7%   16.7%   16.7%   16.7%   16.7%   16.7%   16.7%   16.7%   16.7%   16.7%   16.7%   16.7%   16.7%   16.7%   16.7%   16.7%   16.7%   16.7%   16.7%   16.7%   16.7%   16.7%   16.7%   16.7%   16.7%   16.7%   16.7%   16.7%   16.7%   16.7%   16.7%   16.7%   16.7%   16.7%   16.7%   16.7%   16.7%   16.7%   16.7%   16.7%   16.7%   16.7%   16.7%   16.7%   16.7%   16.7%   16.7%   16.7%   16.7%   16.7%   16.7%   16.7%   16.7%   16.7%   16.7%   16.7%   16.7%   16.7%   16.7%   16.7%   16.7%   16.7%   16.7%   16.7%   16.7%   16.7%   16.7%   16.7%   16.7%   16.7%   16.7%   16.7%   16.7%   16.7%   16.7%   16.7%   16.7%   16.7%   16.7%   16.7%   16.7%   16.7%   16.7%   16.7%   16.7%   16.7%   16.7%   16.7%   16.7%   16.7%   16.7%   16.7%   16.7%   16.7%   16.7%   16.7%   16.7%   16.7%   16.7%   16.7%   16.7%   16.7%   16.7%   16.7%   16.7%   16.7%   16.7%   16.7%   16.7%   16.7%   16.7%   16.7%   16.7%   16.7%   16.7%   16.7%   16.7%   16.7%   16.7%   16.7%   16.7%   16.7%   16.7%   16.7%   16.7%   16.7%   16.7%   16.7%   16.7%   16.7%   16.7%   16.7%   16.7%   16.7%   16.7%   16.7%   16.7%   16.7%   16.7%   16.7%   16.7%   16.7%   16.7%   16.7%   16.7%   16.7%   16.7%   16.7%   16.7%   16.7%   16.7%   16.7%   16.7%   16.7%   16.7%   16.7%   16.7%   16.7%   16.7%   16.7%   16.7%   16.7%   16.7%   16.7%   16.7%   16.7%   16.7%   16.7%   16.7%   16.7%   16.7%   16.7%   16.7%   16.7%   16.7%   16.7%   16.7%   16.7%   16.7%   16.7%   16.7%   16.7%   16.7%   16.7%   16.7%   16.7%   16.7%   16.7%   16.7%   16.7%   16.7%   16.7%   16.7%   16.7%   16 | 1.1) My class standing is:      |                                                 |           |            |                       |
| More than 60 hours without any degree or certificate   2.4%                                                                                                                                                                                                                                                                                                                                                                                                                                                                                                                                                                                                                                                                                                                                                                                                                                                                                                                                                                                                                                                                                                                                                                                                                                                                                                                                                                                                                                                                                                                                                                                                                                                                                                                                                                                                                                                                                                                                                                                                                                                                  |                                 | Freshman (0-30 h                                | ours)     | 82.9       | % n=41                |
| Earned certificate or associate degree   0%                                                                                                                                                                                                                                                                                                                                                                                                                                                                                                                                                                                                                                                                                                                                                                                                                                                                                                                                                                                                                                                                                                                                                                                                                                                                                                                                                                                                                                                                                                                                                                                                                                                                                                                                                                                                                                                                                                                                                                                                                                                                                  |                                 | Sophomore (31-60 h                              | ours)     | 14.69      | %                     |
| Earned bachelor degree or higher                                                                                                                                                                                                                                                                                                                                                                                                                                                                                                                                                                                                                                                                                                                                                                                                                                                                                                                                                                                                                                                                                                                                                                                                                                                                                                                                                                                                                                                                                                                                                                                                                                                                                                                                                                                                                                                                                                                                                                                                                                                                                             |                                 | More than 60 hours without any degree or certif | ficate    | 2.4%       | ı                     |
| 1.2) This semester I am enrolled in:    1.5 semester hours                                                                                                                                                                                                                                                                                                                                                                                                                                                                                                                                                                                                                                                                                                                                                                                                                                                                                                                                                                                                                                                                                                                                                                                                                                                                                                                                                                                                                                                                                                                                                                                                                                                                                                                                                                                                                                                                                                                                                                                                                                                                   |                                 | Earned certificate or associate de              | egree     | 0%         |                       |
| 1-5 semester hours                                                                                                                                                                                                                                                                                                                                                                                                                                                                                                                                                                                                                                                                                                                                                                                                                                                                                                                                                                                                                                                                                                                                                                                                                                                                                                                                                                                                                                                                                                                                                                                                                                                                                                                                                                                                                                                                                                                                                                                                                                                                                                           |                                 | Earned bachelor degree or h                     | igher     | 0%         |                       |
| 1-5 semester hours                                                                                                                                                                                                                                                                                                                                                                                                                                                                                                                                                                                                                                                                                                                                                                                                                                                                                                                                                                                                                                                                                                                                                                                                                                                                                                                                                                                                                                                                                                                                                                                                                                                                                                                                                                                                                                                                                                                                                                                                                                                                                                           |                                 |                                                 |           |            |                       |
| 16.7%   10-12 semester hours                                                                                                                                                                                                                                                                                                                                                                                                                                                                                                                                                                                                                                                                                                                                                                                                                                                                                                                                                                                                                                                                                                                                                                                                                                                                                                                                                                                                                                                                                                                                                                                                                                                                                                                                                                                                                                                                                                                                                                                                                                                                                                 | 1.2) This semester I am enro    | lled in:                                        |           |            |                       |
| 10-12 semester hours                                                                                                                                                                                                                                                                                                                                                                                                                                                                                                                                                                                                                                                                                                                                                                                                                                                                                                                                                                                                                                                                                                                                                                                                                                                                                                                                                                                                                                                                                                                                                                                                                                                                                                                                                                                                                                                                                                                                                                                                                                                                                                         |                                 | 1-5 semester h                                  | nours     | 4.8%       | n=42                  |
| 13 - 15 semester hours                                                                                                                                                                                                                                                                                                                                                                                                                                                                                                                                                                                                                                                                                                                                                                                                                                                                                                                                                                                                                                                                                                                                                                                                                                                                                                                                                                                                                                                                                                                                                                                                                                                                                                                                                                                                                                                                                                                                                                                                                                                                                                       |                                 | 6-9 semester h                                  | nours     | 16.79      | %                     |
| 1.3    I am predominantly:   7.1%     94.7%   n=38                                                                                                                                                                                                                                                                                                                                                                                                                                                                                                                                                                                                                                                                                                                                                                                                                                                                                                                                                                                                                                                                                                                                                                                                                                                                                                                                                                                                                                                                                                                                                                                                                                                                                                                                                                                                                                                                                                                                                                                                                                                                           |                                 | 10-12 semester h                                | nours     | 40.59      | %                     |
| 1.3)   am predominantly:  A day student                                                                                                                                                                                                                                                                                                                                                                                                                                                                                                                                                                                                                                                                                                                                                                                                                                                                                                                                                                                                                                                                                                                                                                                                                                                                                                                                                                                                                                                                                                                                                                                                                                                                                                                                                                                                                                                                                                                                                                                                                                                                                      |                                 | 13 - 15 semester h                              | nours     | 31%        |                       |
| A day student                                                                                                                                                                                                                                                                                                                                                                                                                                                                                                                                                                                                                                                                                                                                                                                                                                                                                                                                                                                                                                                                                                                                                                                                                                                                                                                                                                                                                                                                                                                                                                                                                                                                                                                                                                                                                                                                                                                                                                                                                                                                                                                |                                 | More than 15 semester h                         | nours     | 7.1%       |                       |
| A day student                                                                                                                                                                                                                                                                                                                                                                                                                                                                                                                                                                                                                                                                                                                                                                                                                                                                                                                                                                                                                                                                                                                                                                                                                                                                                                                                                                                                                                                                                                                                                                                                                                                                                                                                                                                                                                                                                                                                                                                                                                                                                                                |                                 |                                                 |           |            |                       |
| 1.4) I have a job at which I work:  1-13 hours per week                                                                                                                                                                                                                                                                                                                                                                                                                                                                                                                                                                                                                                                                                                                                                                                                                                                                                                                                                                                                                                                                                                                                                                                                                                                                                                                                                                                                                                                                                                                                                                                                                                                                                                                                                                                                                                                                                                                                                                                                                                                                      | 1.3) I am predominantly:        |                                                 |           |            |                       |
| 1.4) I have a job at which I work:  1-13 hours per week                                                                                                                                                                                                                                                                                                                                                                                                                                                                                                                                                                                                                                                                                                                                                                                                                                                                                                                                                                                                                                                                                                                                                                                                                                                                                                                                                                                                                                                                                                                                                                                                                                                                                                                                                                                                                                                                                                                                                                                                                                                                      |                                 | A day stu                                       | udent     | 94.79      | % n=38                |
| 1-13 hours per week                                                                                                                                                                                                                                                                                                                                                                                                                                                                                                                                                                                                                                                                                                                                                                                                                                                                                                                                                                                                                                                                                                                                                                                                                                                                                                                                                                                                                                                                                                                                                                                                                                                                                                                                                                                                                                                                                                                                                                                                                                                                                                          |                                 | An evening stu                                  | udent     | 5.3%       |                       |
| 1-13 hours per week                                                                                                                                                                                                                                                                                                                                                                                                                                                                                                                                                                                                                                                                                                                                                                                                                                                                                                                                                                                                                                                                                                                                                                                                                                                                                                                                                                                                                                                                                                                                                                                                                                                                                                                                                                                                                                                                                                                                                                                                                                                                                                          |                                 |                                                 |           |            |                       |
| 14-20 hours per week                                                                                                                                                                                                                                                                                                                                                                                                                                                                                                                                                                                                                                                                                                                                                                                                                                                                                                                                                                                                                                                                                                                                                                                                                                                                                                                                                                                                                                                                                                                                                                                                                                                                                                                                                                                                                                                                                                                                                                                                                                                                                                         | 1.4) I have a job at which I we | ork:                                            |           |            |                       |
| 21-36 hours per week 26.2%  More than 36 hours per week 19%                                                                                                                                                                                                                                                                                                                                                                                                                                                                                                                                                                                                                                                                                                                                                                                                                                                                                                                                                                                                                                                                                                                                                                                                                                                                                                                                                                                                                                                                                                                                                                                                                                                                                                                                                                                                                                                                                                                                                                                                                                                                  |                                 | 1-13 hours per                                  | week 📗    | 2.4%       | n=42                  |
| More than 36 hours per week19%                                                                                                                                                                                                                                                                                                                                                                                                                                                                                                                                                                                                                                                                                                                                                                                                                                                                                                                                                                                                                                                                                                                                                                                                                                                                                                                                                                                                                                                                                                                                                                                                                                                                                                                                                                                                                                                                                                                                                                                                                                                                                               |                                 | 14-20 hours per                                 | week      | 7.1%       |                       |
|                                                                                                                                                                                                                                                                                                                                                                                                                                                                                                                                                                                                                                                                                                                                                                                                                                                                                                                                                                                                                                                                                                                                                                                                                                                                                                                                                                                                                                                                                                                                                                                                                                                                                                                                                                                                                                                                                                                                                                                                                                                                                                                              |                                 | 21-36 hours per                                 | week      | 26.20      | %                     |
| Not employed 45.2%                                                                                                                                                                                                                                                                                                                                                                                                                                                                                                                                                                                                                                                                                                                                                                                                                                                                                                                                                                                                                                                                                                                                                                                                                                                                                                                                                                                                                                                                                                                                                                                                                                                                                                                                                                                                                                                                                                                                                                                                                                                                                                           |                                 | More than 36 hours per                          | week      | 19%        |                       |
|                                                                                                                                                                                                                                                                                                                                                                                                                                                                                                                                                                                                                                                                                                                                                                                                                                                                                                                                                                                                                                                                                                                                                                                                                                                                                                                                                                                                                                                                                                                                                                                                                                                                                                                                                                                                                                                                                                                                                                                                                                                                                                                              |                                 | Not empl                                        | oyed      | 45.20      | %                     |